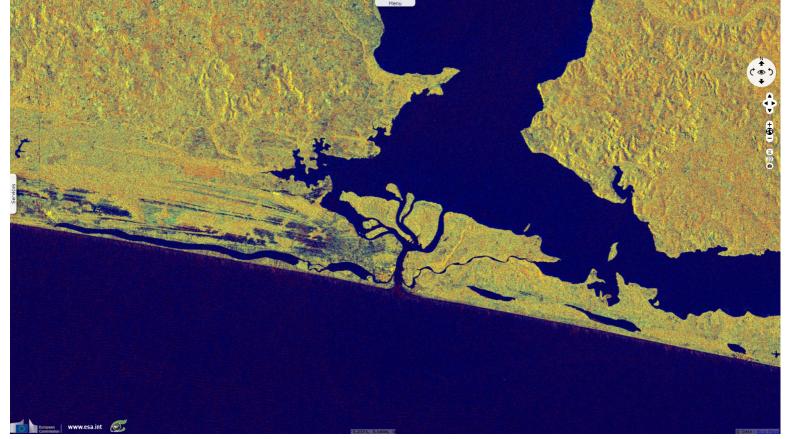

Fig. 4 - S1 (03.01.2020) - Abidjan metropolis is built next to the important Grand Bassam wetland which feeds a large array of species.

The views expressed herein can in no way be taken to reflect the official opinion of the European Space Agency or the European Union. Contains modified Copernicus Sentinel data 2020, processed by VisioTerra.