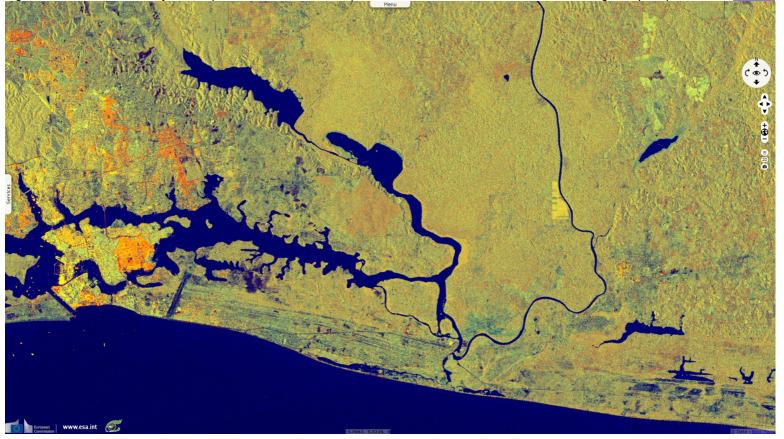

Fig. 4 - S1 (03.01.2020) - Abidjan metropolis is built next to the important Grand Bassam wetland which feeds a large array of species.

The views expressed herein can in no way be taken to reflect the official opinion of the European Space Agency or the European Union. Contains modified Copernicus Sentinel data 2020, processed by VisioTerra.