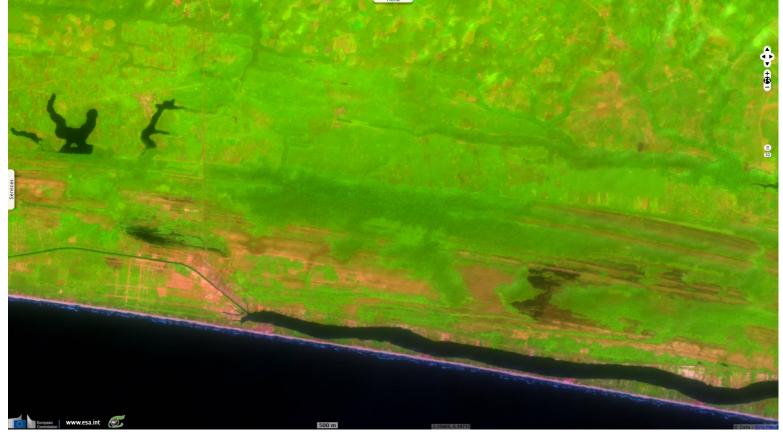

Author(s): Sentinel Vision team, VisioTerra, France - svp@visioterra.fr

Keyword(s): Coastal, biodiversity, mangrove, lagoon, savanna, lake, Ramsar wetland, Ivory Coast

2D view

Fig. 1 - S1 (29.12.2019) - The shore of Ivory Coast encompasses numerous lagoons and several mangroves essential for biodiversity.