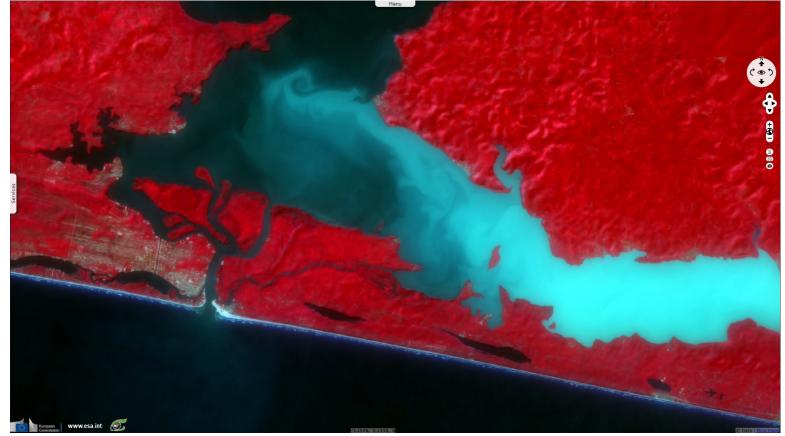

Fig. 4 - S1 (03.01.2020) - Abidjan metropolis is built next to the important Grand Bassam wetland which feeds a large array of species.

The views expressed herein can in no way be taken to reflect the official opinion of the European Space Agency or the European Union. Contains modified Copernicus Sentinel data 2020, processed by VisioTerra.