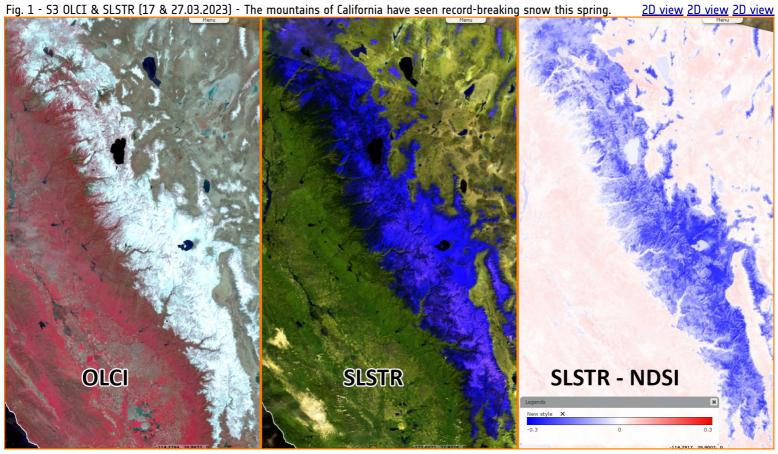

## Record snowfalls this year in Sierra Nevada range, California, USA

Sentinel-2 MSI acquired on 17 March 2023 at 18:41:11 UTC

Sentinel-1 CSAR IW acquired on 21 March 2023 at 01:51:30 UTC

Sentinel-1 CSAR IW acquired on 26 March 2023 at 01:59:40 UTC

Sentinel-3 OLCI FR & SLSTR RBT acquired on 27 March 2023 at 18:18:42 UTC

Sentiner 5 Occi in & Sestin Not acquired on 27 March 2025 at 10.10.4

<u>Author(s):</u> Sentinel Vision team, VisioTerra, France - <u>svp@visioterra.fr</u>

Keyword(s): Land, mountain range, seasons, snowfalls, precipitation, weather, National Park, California, USA, United States

Entire towns and Yosemite national park have shut down. The California governor has declared a state of emergency in 13 counties due to the unusual precipitation.

The record average snow depth since 1930 happened this year with 4.49m measured in the valley of Tuolumne Meadows as against 4.27m in 1983.

In April, a daily snowfall record exceeding with 1m has beaten the 1969 record of 90cm. Temperatures of -27°C have been hit the same month. The total new snow this season reached 4.3m, three times the historical average of 1.4m.