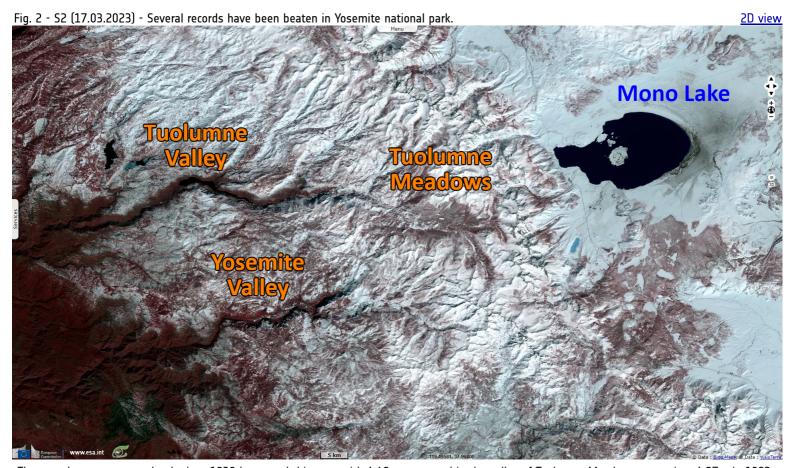

## Record snowfalls this year in Sierra Nevada range, California, USA

Sentinel-2 MSI acquired on 17 March 2023 at 18:41:11 UTC

Sentinel-1 CSAR IW acquired on 21 March 2023 at 01:51:30 UTC

Sentinel-1 CSAR IW acquired on 26 March 2023 at 01:59:40 UTC

Sentinel-3 OLCI FR & SLSTR RBT acquired on 27 March 2023 at 18:18:42 UTC

Sentiner 5 Occi in & Sestin Not acquired on 27 March 2025 at 10.10.4

<u>Author(s):</u> Sentinel Vision team, VisioTerra, France - <u>svp@visioterra.fr</u>

Keyword(s): Land, mountain range, seasons, snowfalls, precipitation, weather, National Park, California, USA, United States

Entire towns and Yosemite national park have shut down. The California governor has declared a state of emergency in 13 counties due to the unusual precipitation.

The record average snow depth since 1930 happened this year with 4.49m measured in the valley of Tuolumne Meadows as against 4.27m in 1983.

In April, a daily snowfall record exceeding with 1m has beaten the 1969 record of 90cm. Temperatures of -27°C have been hit the same month. The total new snow this season reached 4.3m, three times the historical average of 1.4m.