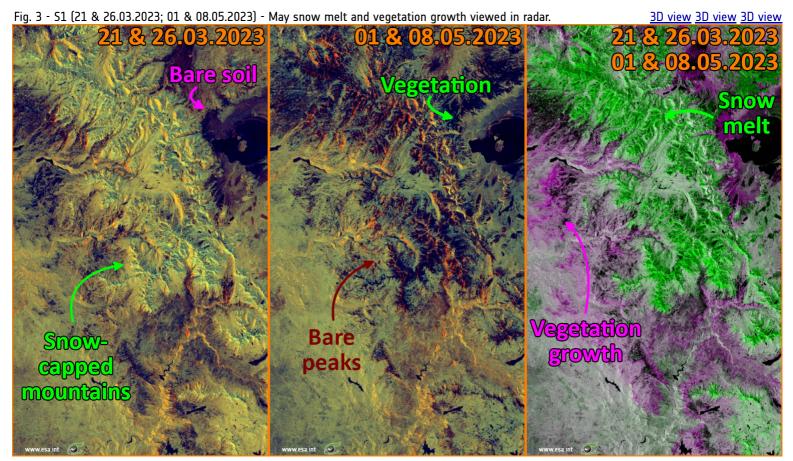

## Record snowfalls this year in Sierra Nevada range, California, USA

Sentinel-2 MSI acquired on 17 March 2023 at 18:41:11 UTC

Sentinel-1 CSAR IW acquired on 21 March 2023 at 01:51:30 UTC

Sentinel-1 CSAR IW acquired on 26 March 2023 at 01:59:40 UTC

Sentinel-3 OLCI FR & SLSTR RBT acquired on 27 March 2023 at 18:18:42 UTC

Sentiner 5 Occi in & Sestin Not acquired on 27 March 2025 at 10.10.4

<u>Author(s):</u> Sentinel Vision team, VisioTerra, France - <u>svp@visioterra.fr</u>

Keyword(s): Land, mountain range, seasons, snowfalls, precipitation, weather, National Park, California, USA, United States

Entire towns and Yosemite national park have shut down. The California governor has declared a state of emergency in 13 counties due to the unusual precipitation.

The record average snow depth since 1930 happened this year with 4.49m measured in the valley of Tuolumne Meadows as against 4.27m in 1983.

In April, a daily snowfall record exceeding with 1m has beaten the 1969 record of 90cm. Temperatures of -27°C have been hit the same month. The total new snow this season reached 4.3m, three times the historical average of 1.4m.