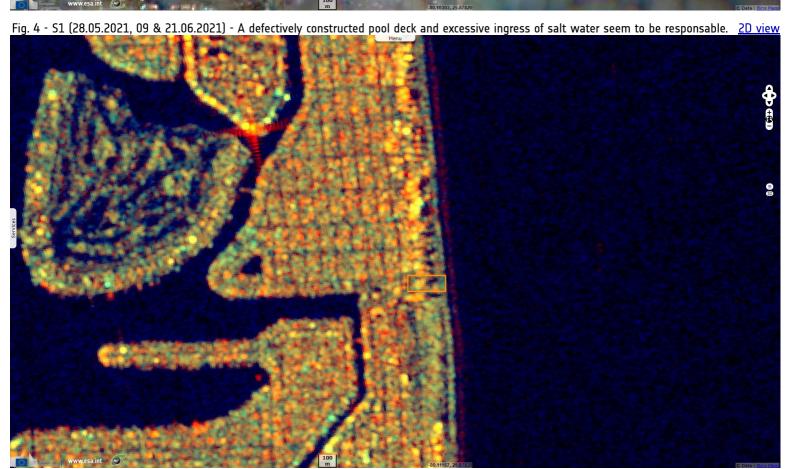

They may have caused long-term degradation of reinforced concrete support structures in the underground parking garage.

The views expressed herein can in no way be taken to reflect the official opinion of the European Space Agency or the European Union.