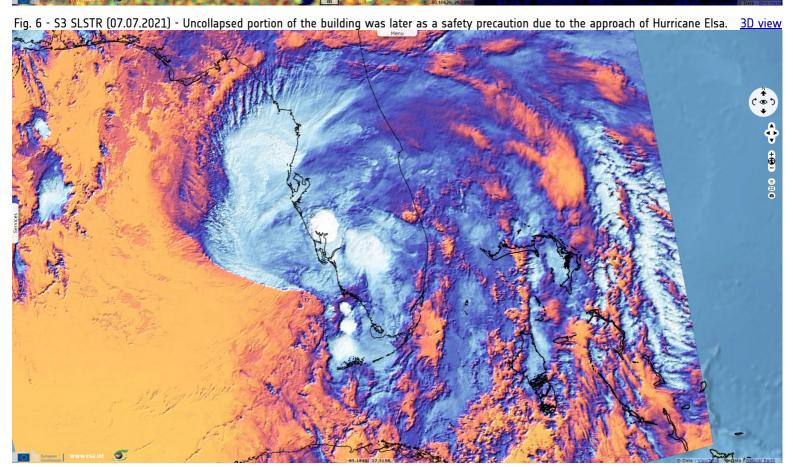

Sentinel-3 SLSTR RBT acquired on 07 July 2021 at 03:19:45 UTC

<u>Author(s):</u> Sentinel Vision team, VisioTerra, France - <u>svp@visioterra.fr</u>

Keyword(s): Emergency, urban planning, sandbar, Florida, USA, United States