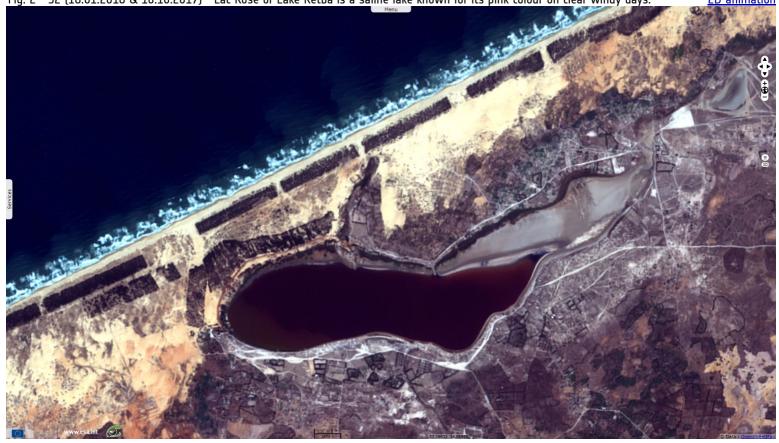

Fig. 1 - S2 (10.10.2017) - 4,3,2 natural colour - Founded in 1850s, Dakar now hosts 25% of Senegal population, 50% including its suburb. 2D view

Dakar hosts 80% of Senegal economic activity. Its popn is crammed on a tiny portion of the country since Dakar shape makes it hardly extensible. Fig. 2 - S2 (18.01.2018 & 10.10.2017) - Lac Rose or Lake Retba is a saline lake known for its pink colour on clear windy days. <u>2D animation</u>