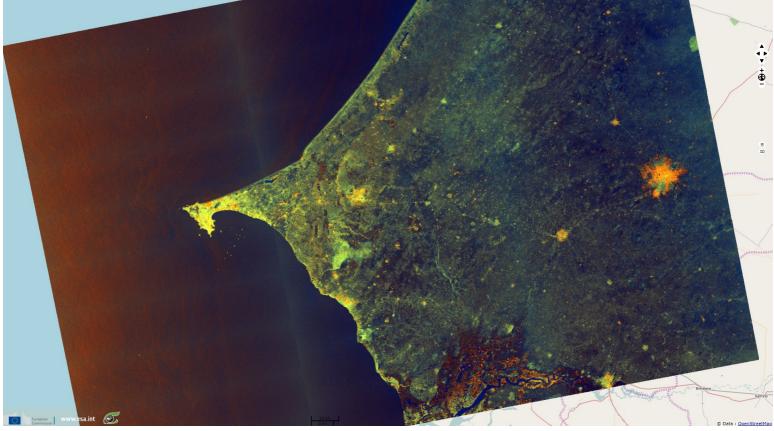

Fig. 1 - S2 (10.10.2017) - 4,3,2 natural colour - Founded in 1850s, Dakar now hosts 25% of Senegal population, 50% including its suburb. 2D view

Dakar hosts 80% of Senegal economic activity. Its popn is crammed on a tiny portion of the country since Dakar shape makes it hardly extensible. Fig. 2 - S2 (18.01.2018 & 10.10.2017) - Lac Rose or Lake Retba is a saline lake known for its pink colour on clear windy days. <u>2D animation</u>