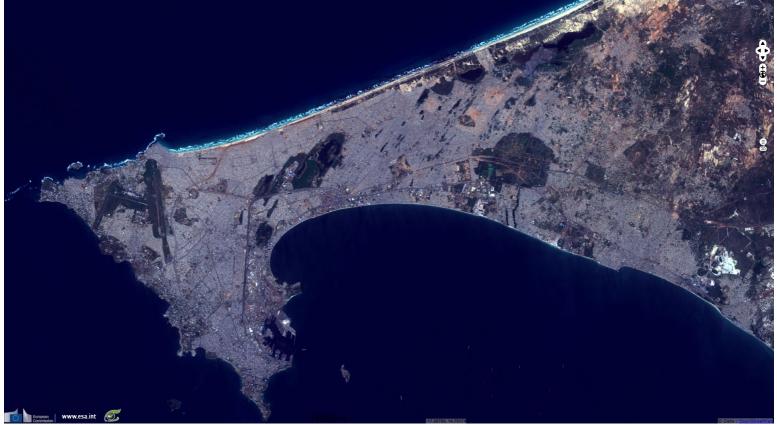

Fig. 1 - S2 (10.10.2017) - 4,3,2 natural colour - Founded in 1850s, Dakar now hosts 25% of Senegal population, 50% including its suburb. 2D view

Dakar hosts 80% of Senegal economic activity. Its popn is crammed on a tiny portion of the country since Dakar shape makes it hardly extensible. Fig. 2 - S2 (18.01.2018 & 10.10.2017) - Lac Rose or Lake Retba is a saline lake known for its pink colour on clear windy days. <u>2D animation</u>