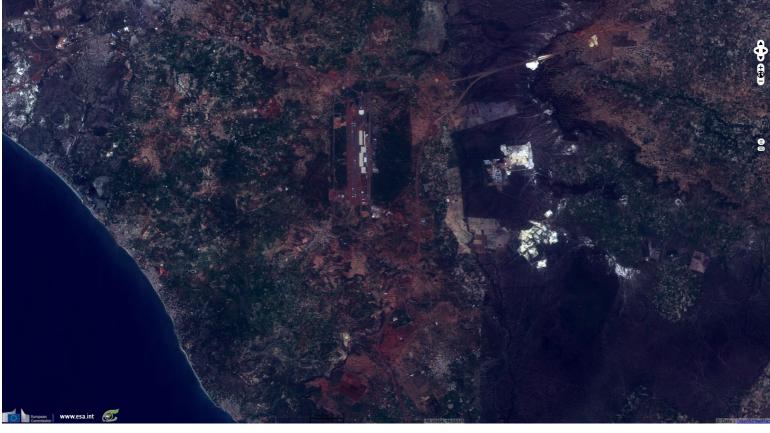

Fig. 4 - S1 (31.01.2017) - vv,vh,ndi(vh,vv) - Pointe des Almadies, westernmost land of mainland Africa, is home to an important oceanic front. 2D view

The views expressed herein can in no way be taken to reflect the official opinion of the European Space Agency or the European Union.