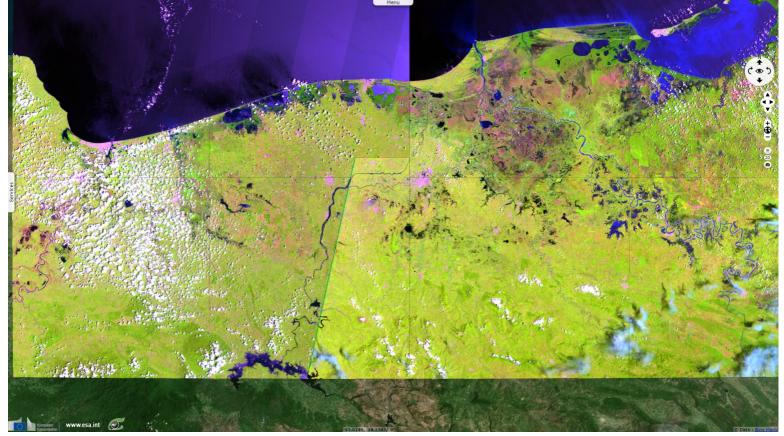

Fig. 2 - S2 (08 & 11.11.2020) - In Tabasco, more than 10 rivers have overflowed their banks.

<u>2D view</u>

2D view

Fig. 3 - S1 (21 & 22.10.2020) - Over 80 000 people were affected in the states of Chiapas & Tabasco by rains of Hurricane Eta & a cold front. 2D view