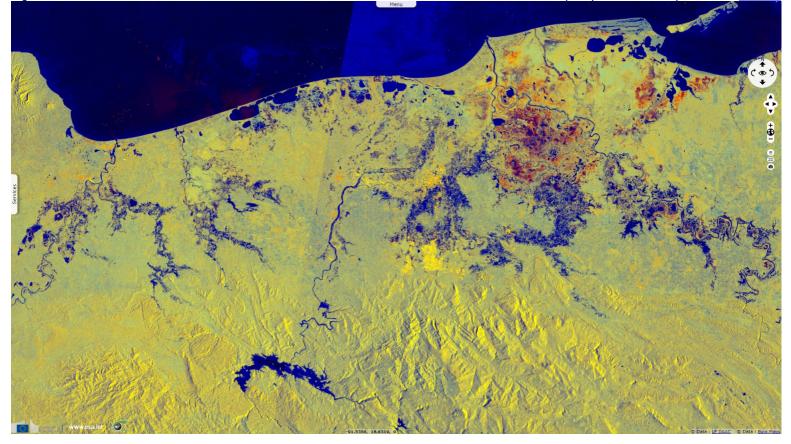

Fig. 6 - S1 - red & green (08 & 09.11.2020), blue: (21 & 22.10.2020) - Flooded areas show in blue.

The views expressed herein can in no way be taken to reflect the official opinion of the European Space Agency or the European Union. Contains modified Copernicus Sentinel data 2020, processed by VisioTerra.