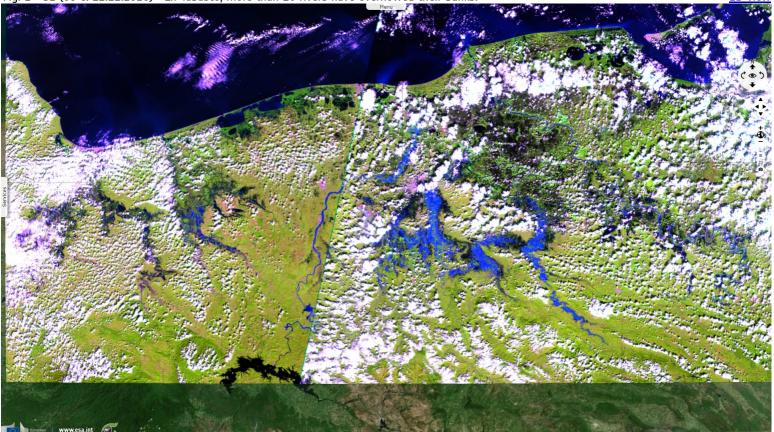

Fig. 4 - S1 (08 & 09.11.2020) - An increase of 1500 m3 s-1 in flow at the Peñitas Dam (here at south) has prompted evacuation plans.

Fig. 5 - S1 (10 & 12.11.2020) - With more than 200mm rain in 24hrs, around 20 000 homes have been damaged & roads have been blocked. 2D view