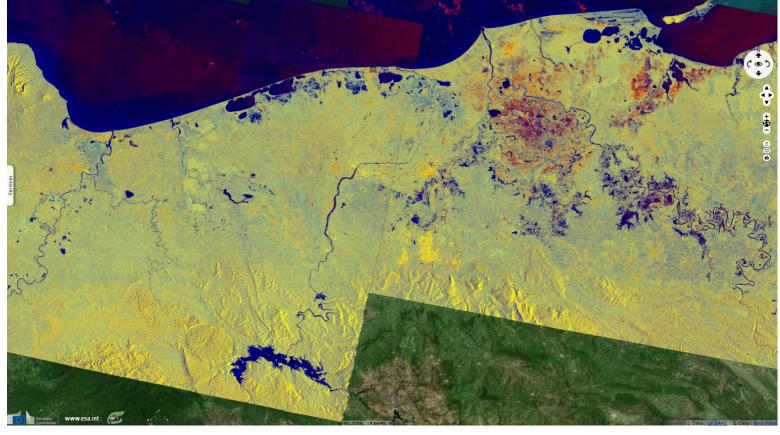

Fig. 4 - S1 (08 & 09.11.2020) - An increase of 1500 m3 s-1 in flow at the Peñitas Dam (here at south) has prompted evacuation plans.

Fig. 5 - S1 (10 & 12.11.2020) - With more than 200mm rain in 24hrs, around 20 000 homes have been damaged & roads have been blocked. 2D view