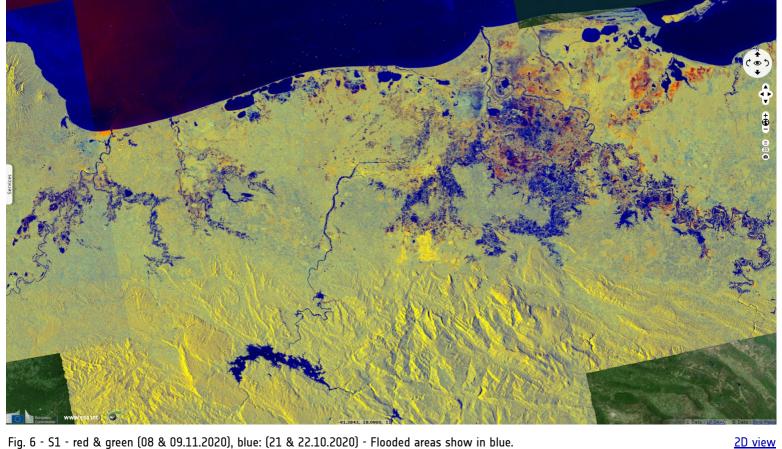

Fig. 6 - S1 - red & green (08 & 09.11.2020), blue: (21 & 22.10.2020) - Flooded areas show in blue.

The views expressed herein can in no way be taken to reflect the official opinion of the European Space Agency or the European Union. Contains modified Copernicus Sentinel data 2020, processed by VisioTerra.