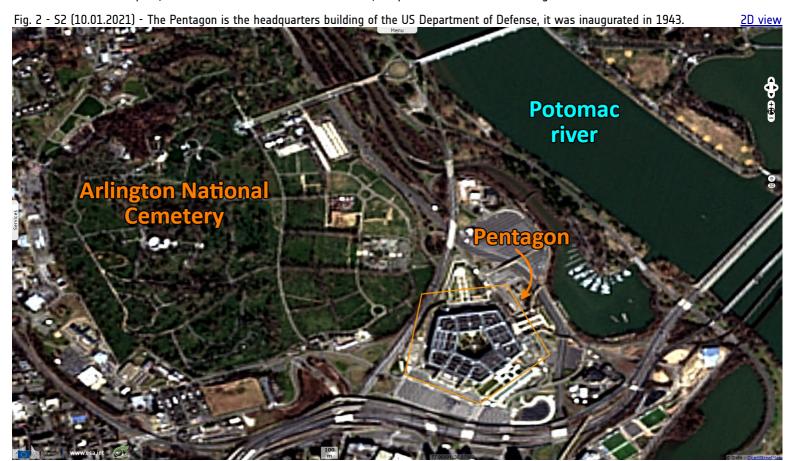

## Pentagon, World's largest office building, United States

Sentinel-1 CSAR IW acquired on 14 September 2018 at 11:13:46 UTC Sentinel-1 CSAR IW acquired on 09 September 2019 at 11:14:11 UTC

Sentinel-2 MSI acquired on 10 January 2021 at 15:56:29 UTC

<u>Author(s):</u> Sentinel Vision team, VisioTerra, France - svp@visioterra.fr

Keyword(s): Land, infrastructure, urban planning, United States, USA

It has ~60 ha of floor space, of which 34 ha used as offices. Some 26,000 personnel work in the Pentagon.

## It is easily recognized from space: it has five sides, five floors above ground and five ring corridors per floor with a total of 28.2 km of corridors.

The views expressed herein can in no way be taken to reflect the official opinion of the European Space Agency or the European Union.