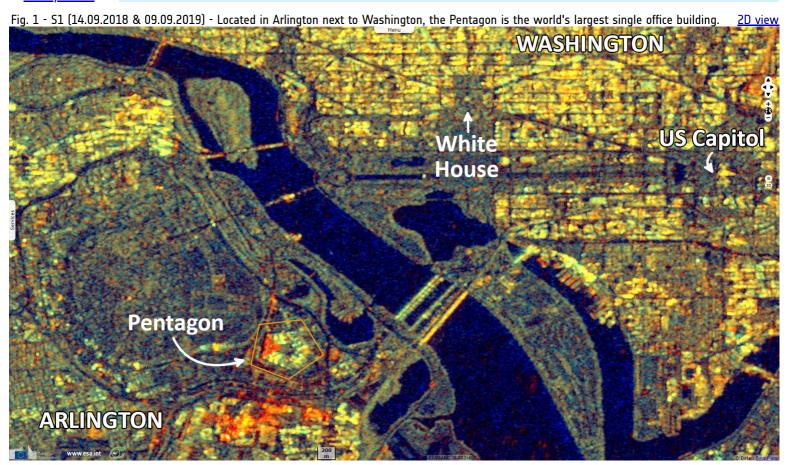

## Pentagon, World's largest office building, United States

Sentinel-1 CSAR IW acquired on 14 September 2018 at 11:13:46 UTC Sentinel-1 CSAR IW acquired on 09 September 2019 at 11:14:11 UTC

Sentinel-2 MSI acquired on 10 January 2021 at 15:56:29 UTC

<u>Author(s):</u> Sentinel Vision team, VisioTerra, France - svp@visioterra.fr

Keyword(s): Land, infrastructure, urban planning, United States, USA

It has ~60 ha of floor space, of which 34 ha used as offices. Some 26,000 personnel work in the Pentagon.

## It is easily recognized from space: it has five sides, five floors above ground and five ring corridors per floor with a total of 28.2 km of corridors.

The views expressed herein can in no way be taken to reflect the official opinion of the European Space Agency or the European Union.