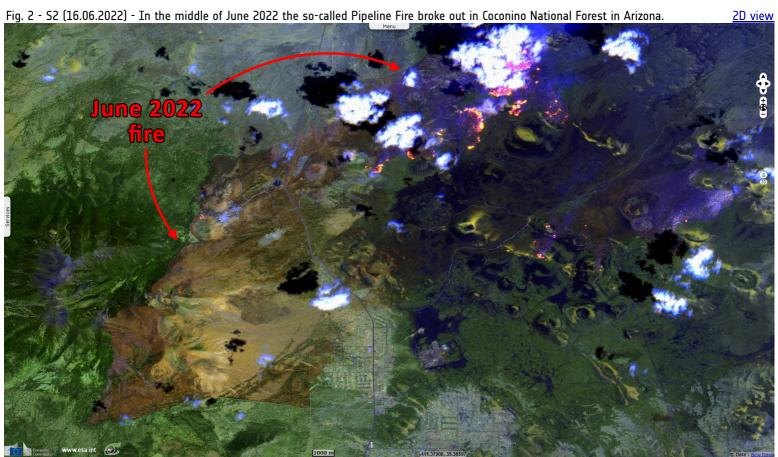

## Mudflows on a recent burn scar in Arizona, USA

Sentinel-2 MSI acquired on 11 June 2022 at 18:09:31 UTC Sentinel-2 MSI acquired on 16 June 2022 at 18:09:19 UTC Sentinel-2 MSI acquired on 21 June 2022 at 18:09:31 UTC Landsat OLI-TIRS acquired on 21 July 2022 at 18:02:52 UTC Sentinel-2 MSI acquired on 21 July 2022 at 18:09:31 UTC