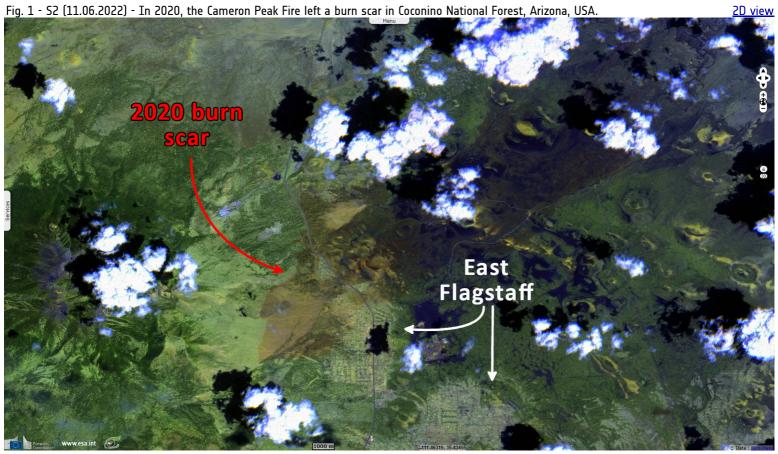

## Mudflows on a recent burn scar in Arizona, USA

Sentinel-2 MSI acquired on 11 June 2022 at 18:09:31 UTC Sentinel-2 MSI acquired on 16 June 2022 at 18:09:19 UTC Sentinel-2 MSI acquired on 21 June 2022 at 18:09:31 UTC Landsat OLI-TIRS acquired on 21 July 2022 at 18:02:52 UTC Sentinel-2 MSI acquired on 21 July 2022 at 18:09:31 UTC