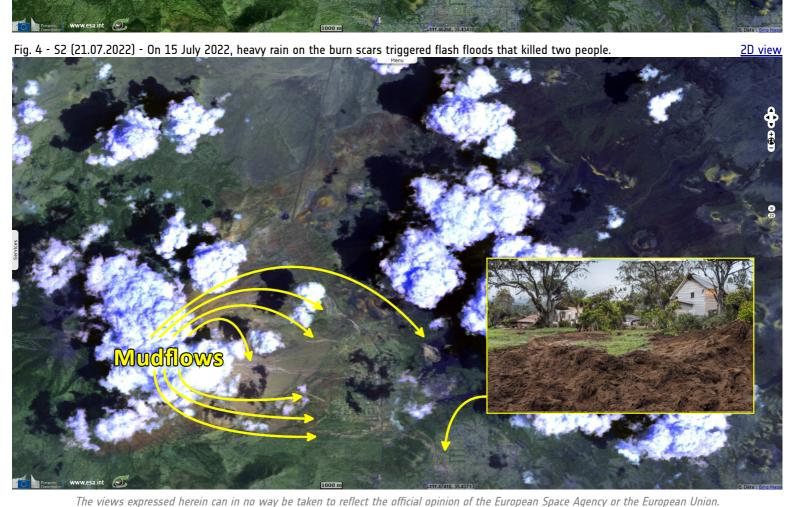

## Mudflows on a recent burn scar in Arizona, USA

Sentinel-2 MSI acquired on 11 June 2022 at 18:09:31 UTC Sentinel-2 MSI acquired on 16 June 2022 at 18:09:19 UTC Sentinel-2 MSI acquired on 21 June 2022 at 18:09:31 UTC Landsat OLI-TIRS acquired on 21 July 2022 at 18:02:52 UTC Sentinel-2 MSI acquired on 21 July 2022 at 18:09:31 UTC