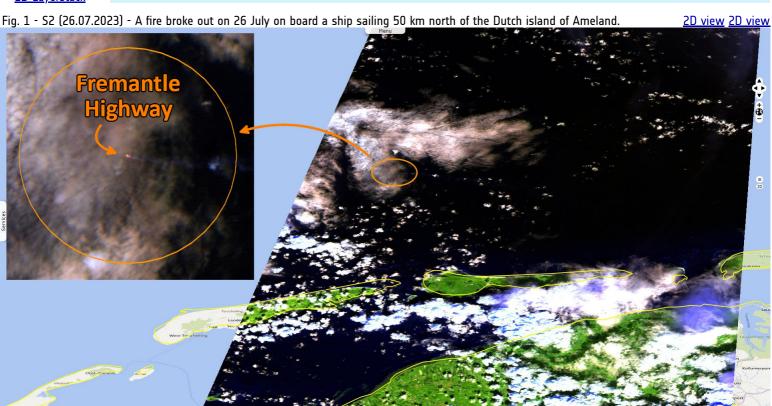

## Deadly fire in a ship carrying 3000 cars off the coast of Netherlands

Sentinel-2 MSI acquired on 26 July 2023 at 10:36:29 UTC

Author(s): Sentinel Vision team, VisioTerra, France - svp@visioterra.fr

Keyword(s): Security, marine traffic, Netherlands

The "Fremantle Highway", a 18,500-tonne container vessel registered in Panama, was carrying some 3000 cars. One person died and several were injured.

The views expressed herein can in no way be taken to reflect the official opinion of the European Space Agency or the European Union.