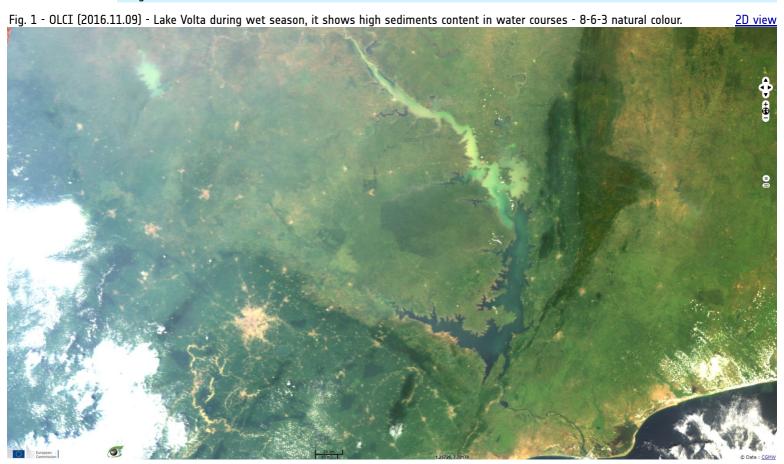

## Seasonal changes in Volta Basin

Sentinel-3 OLCI FR acquired on 09 November 2016 at 09:43:42 UTC

Sentinel-1 CSAR IW acquired on 09 November 2016 from 18:17:43 to 18:18:37 UTC

Sentinel-1 CSAR IW acquired on 20 January 2017 from 18:17:39 to 18:18:33 UTC