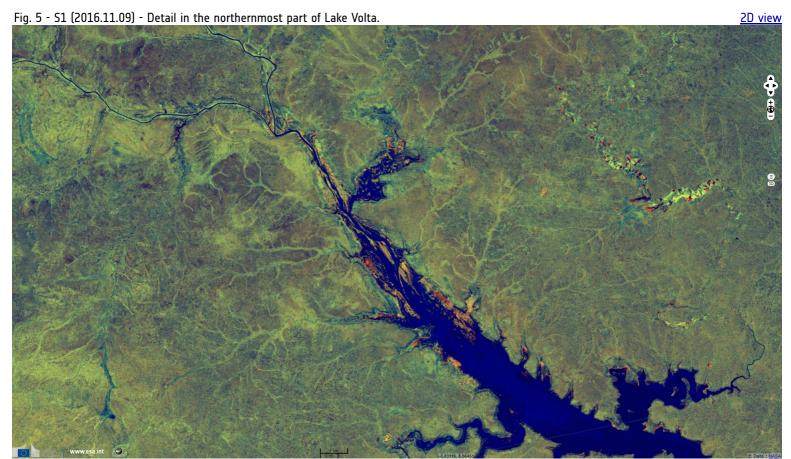

## Seasonal changes in Volta Basin

Sentinel-3 OLCI FR acquired on 09 November 2016 at 09:43:42 UTC

Sentinel-1 CSAR IW acquired on 09 November 2016 from 18:17:43 to 18:18:37 UTC

Sentinel-1 CSAR IW acquired on 20 January 2017 from 18:17:39 to 18:18:33 UTC