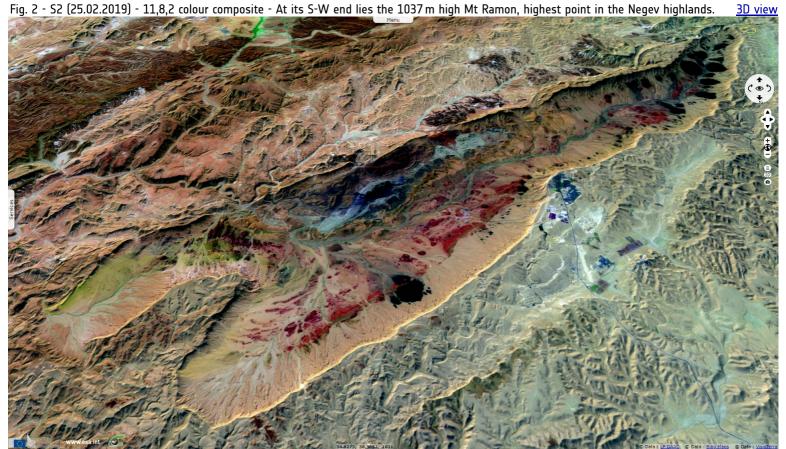

## Makhtesh Ramon, Israel, World's largest erosion cirque

Sentinel-1 CSAR IW acquired on 11 February 2019 at 15:40:07 UTC Sentinel-1 CSAR IW acquired on 23 February 2019 at 15:40:07 UTC

Sentinel-2 MSI acquired on 25 February 2019 at 08:19:19 UTC Sentinel-1 CSAR IW acquired on 07 March 2019 at 15:40:07 UTC