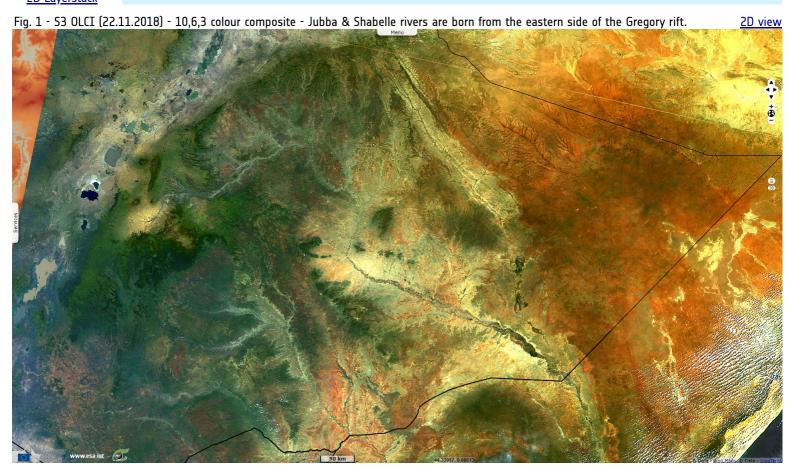

## Upper Jubba & Shabelle rivers in the Ethiopian plateau

Sentinel-3 OLCI FR acquired on 06 December 2017 from 06:56:09 to 06:59:09 UTC Sentinel-3 OLCI FR acquired on 29 December 2017 from 06:59:54 to 07:02:54 UTC Sentinel-3 OLCI FR acquired on 22 November 2018 from 06:56:17 to 06:59:17 UTC Sentinel-3 OLCI FR acquired on 03 February 2019 from 07:03:46 to 07:06:46 UTC