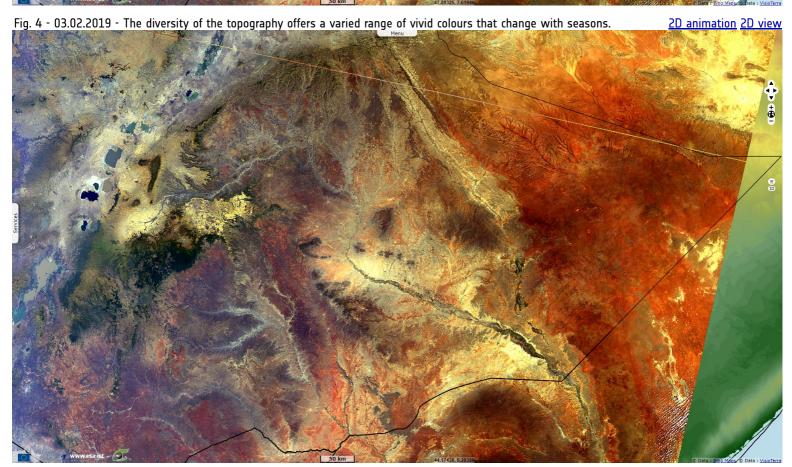

## Upper Jubba & Shabelle rivers in the Ethiopian plateau

Sentinel-3 OLCI FR acquired on 06 December 2017 from 06:56:09 to 06:59:09 UTC Sentinel-3 OLCI FR acquired on 29 December 2017 from 06:59:54 to 07:02:54 UTC Sentinel-3 OLCI FR acquired on 22 November 2018 from 06:56:17 to 06:59:17 UTC Sentinel-3 OLCI FR acquired on 03 February 2019 from 07:03:46 to 07:06:46 UTC

The river discharge and vegetation cover varies wildly along the four seasons, with several wetter months succeeded by several months of draught.

The views expressed herein can in no way be taken to reflect the official opinion of the European Space Agency or the European Union.