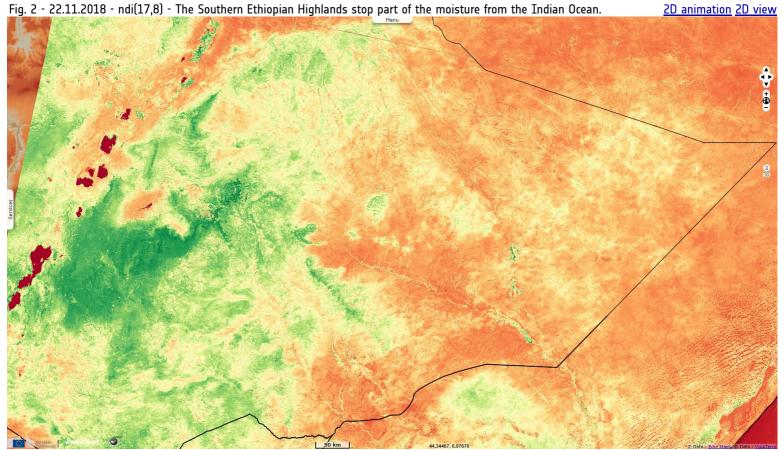

## Upper Jubba & Shabelle rivers in the Ethiopian plateau

Sentinel-3 OLCI FR acquired on 06 December 2017 from 06:56:09 to 06:59:09 UTC Sentinel-3 OLCI FR acquired on 29 December 2017 from 06:59:54 to 07:02:54 UTC Sentinel-3 OLCI FR acquired on 22 November 2018 from 06:56:17 to 06:59:17 UTC Sentinel-3 OLCI FR acquired on 03 February 2019 from 07:03:46 to 07:06:46 UTC