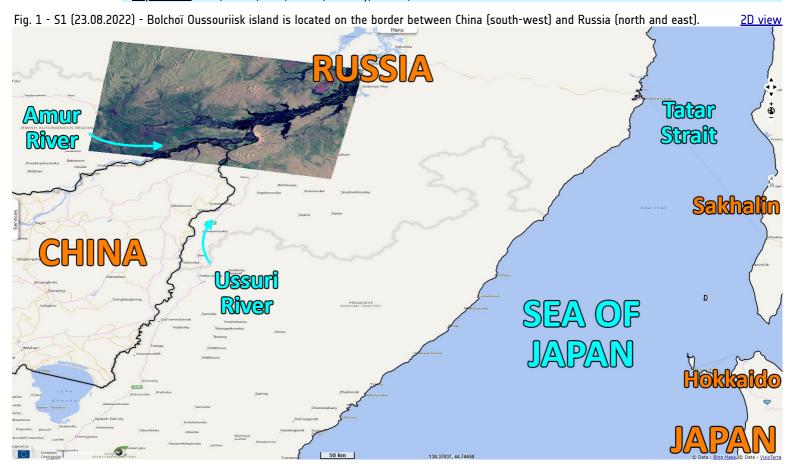

## Disputed China-Russia border on Bolchoï Oussouriisk island

**Sentinel-1 CSAR IW** acquired on **23 November 2017** at 21:12:04 UTC **Sentinel-1 CSAR IW** acquired on **10 May 2018** at 21:12:03 UTC

...