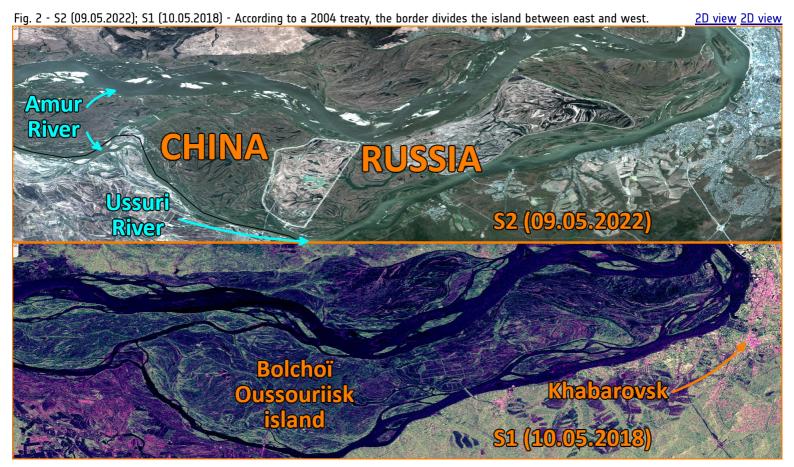

Sentinel-2 MSI acquired on 15 November 2022 at 02:09:39 UTC Sentinel-2 MSI acquired on 03 September 2023 at 01:57:01 UTC

Author(s): Sentinel Vision team, VisioTerra, France - svp@visioterra.fr

Keyword(s): Land, island, river, border, security, Russia, China