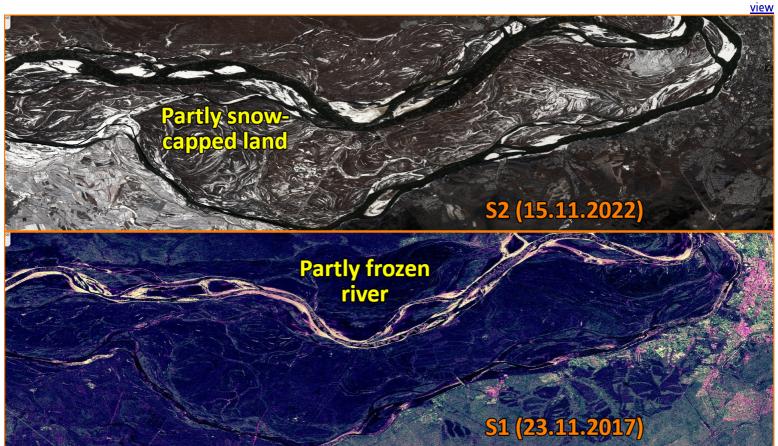

Sentinel-2 MSI acquired on 15 November 2022 at 02:09:39 UTC Sentinel-2 MSI acquired on 03 September 2023 at 01:57:01 UTC

Author(s): Sentinel Vision team, VisioTerra, France - svp@visioterra.fr

Keyword(s): Land, island, river, border, security, Russia, China