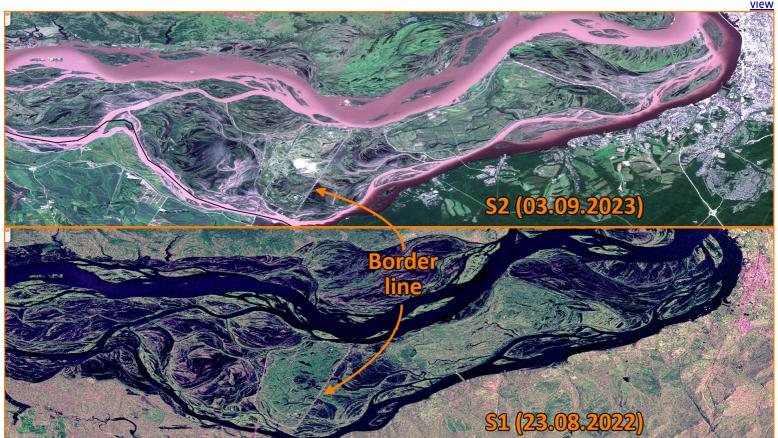

Fig. 3 - S2 (03.09.2023); S1 (23.08.2022) - According to the latest official map released by China, it considers the island wholly Chinese. 2D view view

Most of these border disputes are not new and had already been dealt with in the past: