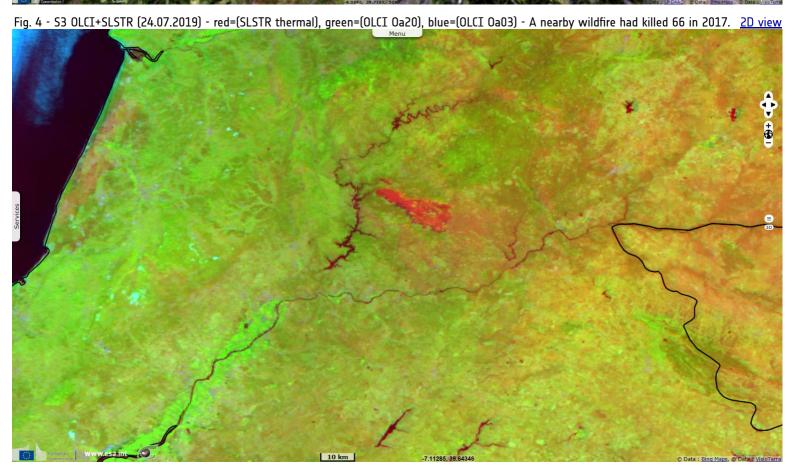

## Wildfire in Central Portugal eucalyptus forests

Sentinel-2 MSI acquired on 14 July 2019 at 11:21:21 UTC

Sentinel-5P TROPOMI CO & NO2 acquired on 21 July 2019 at 13:24:32 UTC

Sentinel-3 OLCI FR acquired on 24 July 2019 at 10:47:34 UTC

Sentinel-3 SLSTR RBT acquired on 24 July 2019 at 10:47:34 UTC

Sentinel-2 MSI acquired on 24 July 2019 at 11:21:21 UTC

<u>Author(s):</u> Sentinel Vision team, VisioTerra, France - <u>svp@visioterra.fr</u>