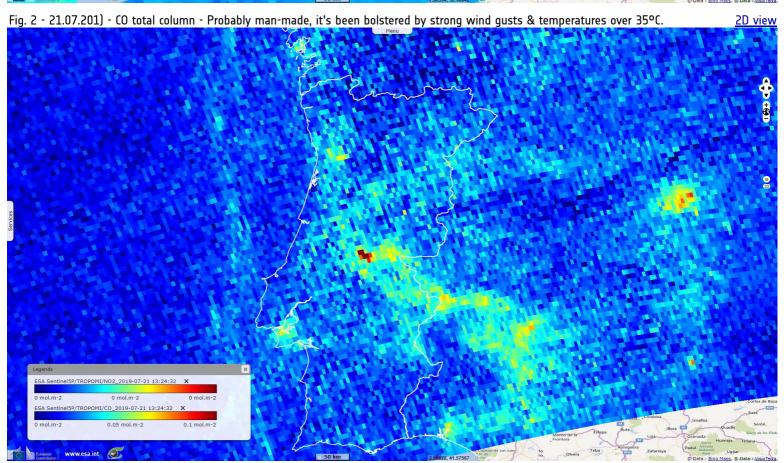

## Wildfire in Central Portugal eucalyptus forests

Sentinel-2 MSI acquired on 14 July 2019 at 11:21:21 UTC

Sentinel-5P TROPOMI CO & NO2 acquired on 21 July 2019 at 13:24:32 UTC

Sentinel-3 OLCI FR acquired on 24 July 2019 at 10:47:34 UTC