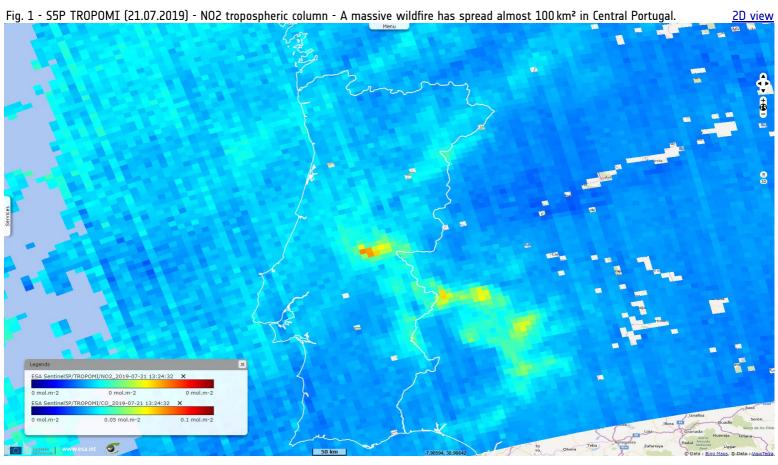

## Wildfire in Central Portugal eucalyptus forests

Sentinel-2 MSI acquired on 14 July 2019 at 11:21:21 UTC

Sentinel-5P TROPOMI CO & NO2 acquired on 21 July 2019 at 13:24:32 UTC

Sentinel-3 OLCI FR acquired on 24 July 2019 at 10:47:34 UTC