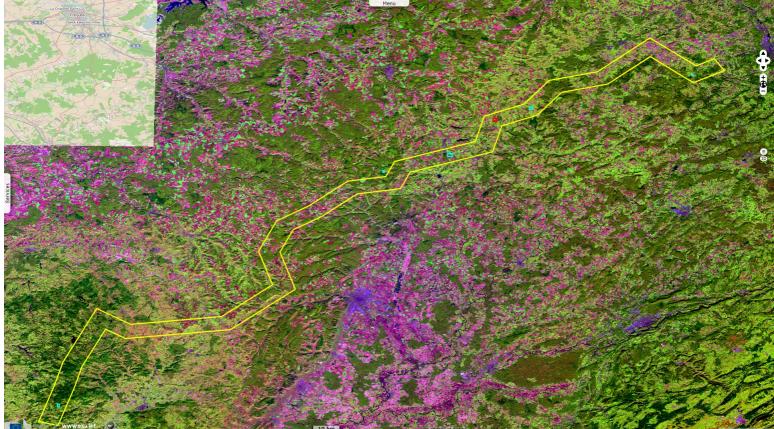

<u>Author(s)</u>: Sentinel Vision team, VisioTerra, France - <u>svp@visioterra.fr</u>

Keyword(s): River, hydrology, geology, basin, mountain range, transport, watershed, France

Fig. 1 - S2 (15.10.2017) - 11,8,2 colour composite

Centred on Langres plateau, this small south-west north-east scarp from the north of Morvan to the south of Vosges is the cradle of several major French rivers flowing to 3 different seas.

2D view

River Seine and its bigger tributaries, Yonne and Aube are born in its south-west part, river Saône at its north-east stretches.