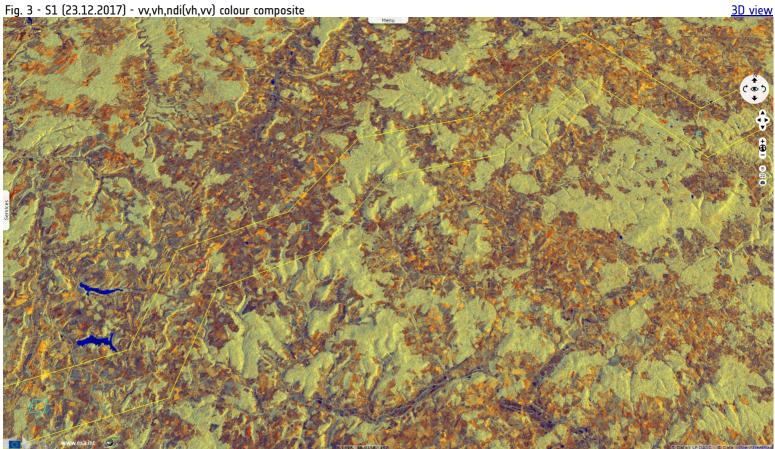

Fig. 3 - S1 (23.12.2017) - vv,vh,ndi(vh,vv) colour composite

The source of Aube, Marne, Meuse rivers as well as the watershed tripoint between Mediterranean, Channel & North Seas lie on a 50 km line.

At west is the Paris Basin in which flows river Seine, at north is the Meuse basin, at South-East is the Saône basin which is encompassed in the Rhône basin.