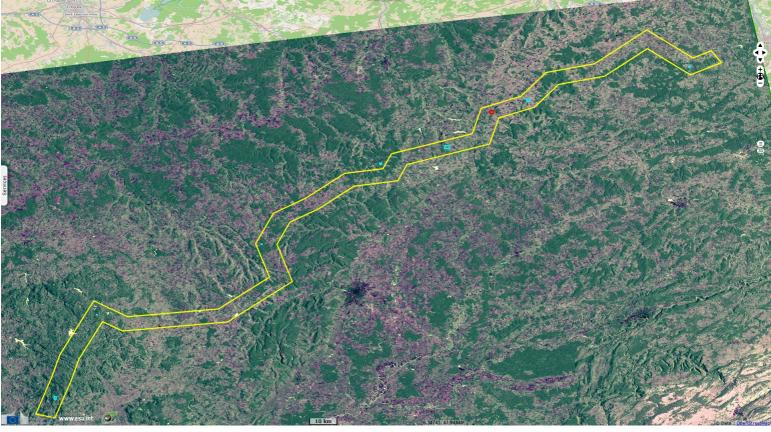

Centred on Langres plateau, this small south-west north-east scarp from the north of Morvan to the south of Vosges is the cradle of several major French rivers flowing to 3 different seas.

2D view

River Seine and its bigger tributaries, Yonne and Aube are born in its south-west part, river Saône at its north-east stretches.