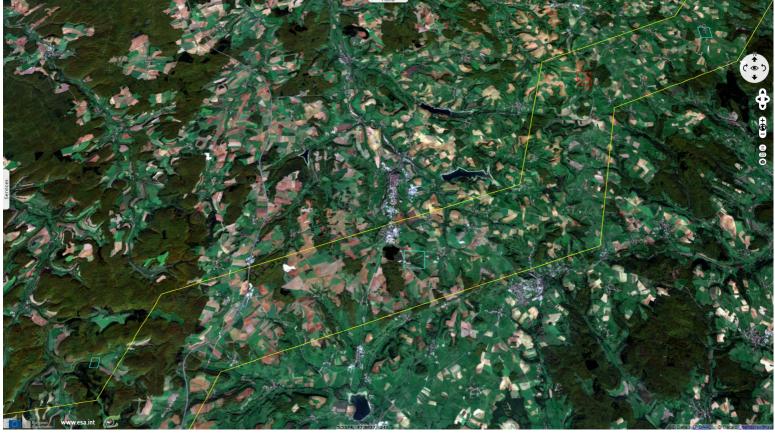

<u>Author(s)</u>: Sentinel Vision team, VisioTerra, France - <u>svp@visioterra.fr</u>

Keyword(s): River, hydrology, geology, basin, mountain range, transport, watershed, France

Fig. 1 - S2 (15.10.2017) - 11,8,2 colour composite

Centred on Langres plateau, this small south-west north-east scarp from the north of Morvan to the south of Vosges is the cradle of several major French rivers flowing to 3 different seas.

2D view

River Seine and its bigger tributaries, Yonne and Aube are born in its south-west part, river Saône at its north-east stretches.

Fig. 3 - S1 (23.12.2017) - vv,vh,ndi(vh,vv) colour composite

The source of Aube, Marne, Meuse rivers as well as the watershed tripoint between Mediterranean, Channel & North Seas lie on a 50 km line.

At west is the Paris Basin in which flows river Seine, at north is the Meuse basin, at South-East is the Saône basin which is encompassed in the Rhône basin.