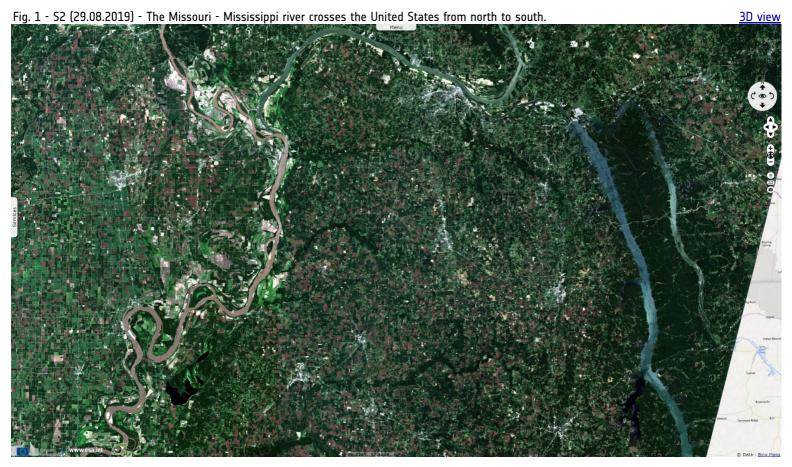

## Diversity of water colour in south-east US plains

Sentinel-2 MSI acquired on 17 December 2018 at 16:47:09 UTC

Sentinel-2 MSI acquired on 17 March 2019 at 16:40:29 UTC

Sentinel-2 MSI acquired on 21 April 2019 at 16:39:01 UTC

Sentinel-2 MSI acquired on 26 April 2019 at 16:38:49 UTC

Sentinel-2 MSI acquired on 29 August 2019 at 16:39:01 UTC

<u>Author(s):</u> Sentinel Vision team, VisioTerra, France - <u>svp@visioterra.fr</u>

Keyword(s): Hydrology, river, seasons, ice melt, snowfall, sediments, alluvium, precipitations, flooding, USA, United States