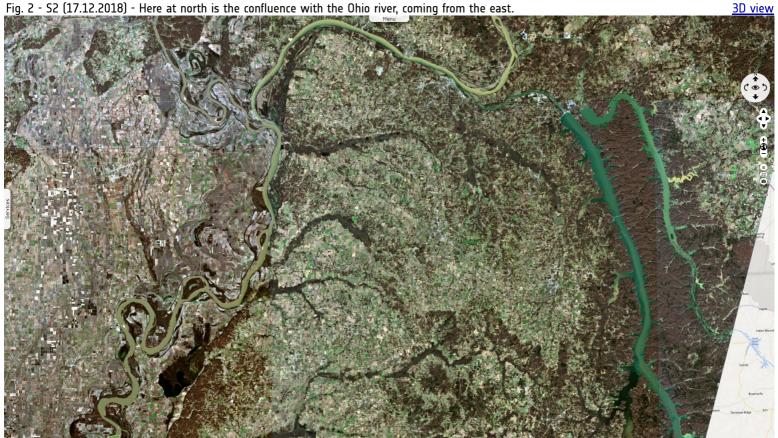

## Diversity of water colour in south-east US plains

Sentinel-2 MSI acquired on 17 December 2018 at 16:47:09 UTC

Sentinel-2 MSI acquired on 17 March 2019 at 16:40:29 UTC

Sentinel-2 MSI acquired on 21 April 2019 at 16:39:01 UTC

Sentinel-2 MSI acquired on 26 April 2019 at 16:38:49 UTC

Sentinel-2 MSI acquired on 29 August 2019 at 16:39:01 UTC

<u>Author(s):</u> Sentinel Vision team, VisioTerra, France - <u>svp@visioterra.fr</u>

Keyword(s): Hydrology, river, seasons, ice melt, snowfall, sediments, alluvium, precipitations, flooding, USA, United States