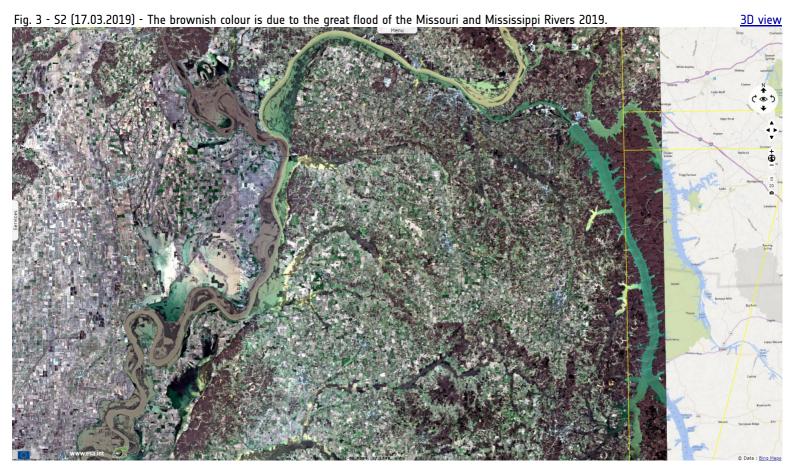

Lasting heavy rainfalls combined with a rapid melt of the unusually high snow layer, this flood caused water colour to vary quickly.

Fig. 4 - S2 (21.04.2019) - Four states are crossed by the Mississippi on this view: Illinois at north, Missouri at west, Kentucky at NE, Tennessee at SE.