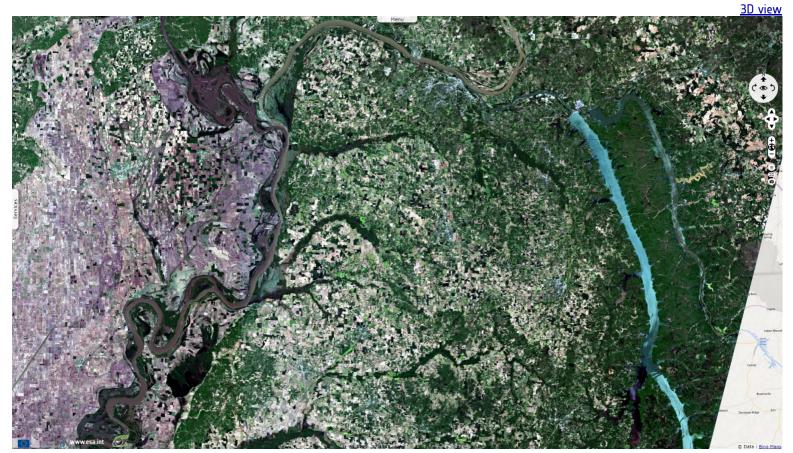

Lasting heavy rainfalls combined with a rapid melt of the unusually high snow layer, this flood caused water colour to vary quickly.

Fig. 4 - S2 (21.04.2019) - Four states are crossed by the Mississippi on this view: Illinois at north, Missouri at west, Kentucky at NE, Tennessee at SE.