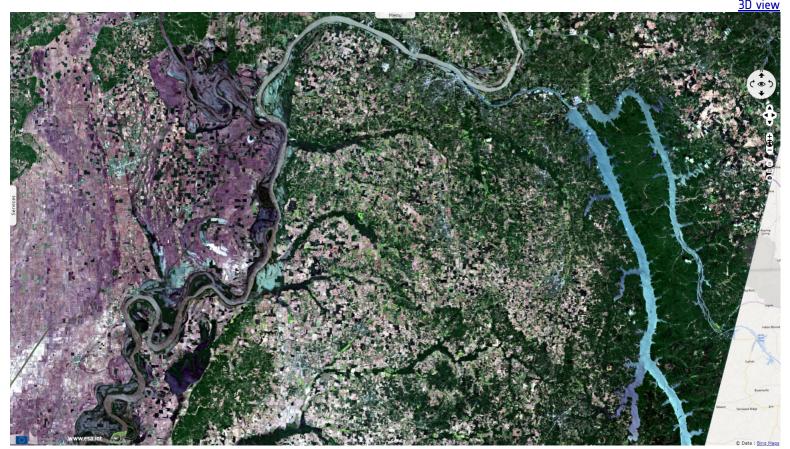

Fig. 5 - S2 (26.04.2019) - The city of Cairo, at the confluence, recorded its longest lasting flood with at least 120 days during the 2019 spring flood.

The views expressed herein can in no way be taken to reflect the official opinion of the European Space Agency or the European Union.