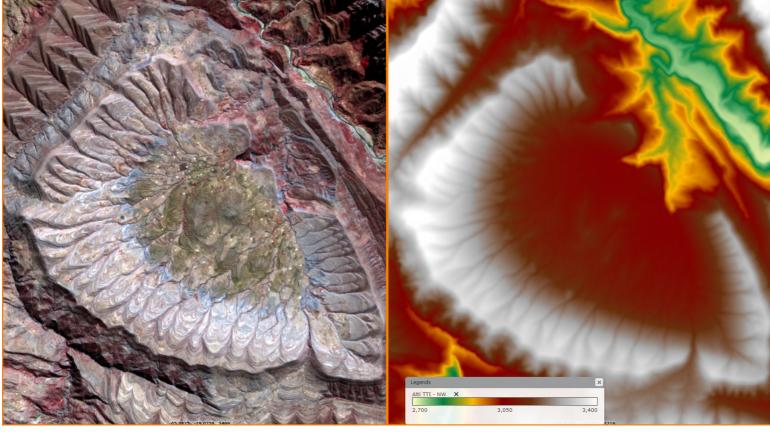

Maragua lies on a syncline that constitutes an impressive geological formation corresponding to the Mesozoic era of the Cretaceous period.

Fig. 2 - S2 (29.06.2022) / COP-DEM - Fossilized traces of dinosaurs are available in the upper layers of depression.

The site contains numerous tracks and remains of dinosaurs: traces corresponding to a theropod of enormous size; the trace of an ankylosaur calf; a pit that could be a nest or a dinosaur wallow; the skull and jaw of a Cretaceous crocodile about 67-70 million years old.