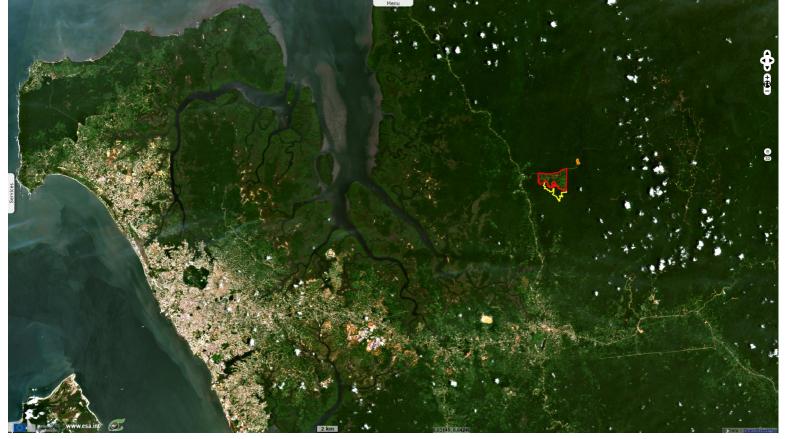

Author(s): Sentinel Vision team, VisioTerra, France - svp@visioterra.fr

Keyword(s): Land, forestry, deforestation, biodiversity, rainforest, agriculture, Gabon

Fig. 1 - S2 (07.03.2021) - While it remains more preserved than its neighbours of both legal and illegal clearcutting, Gabon is also affected. 2D view