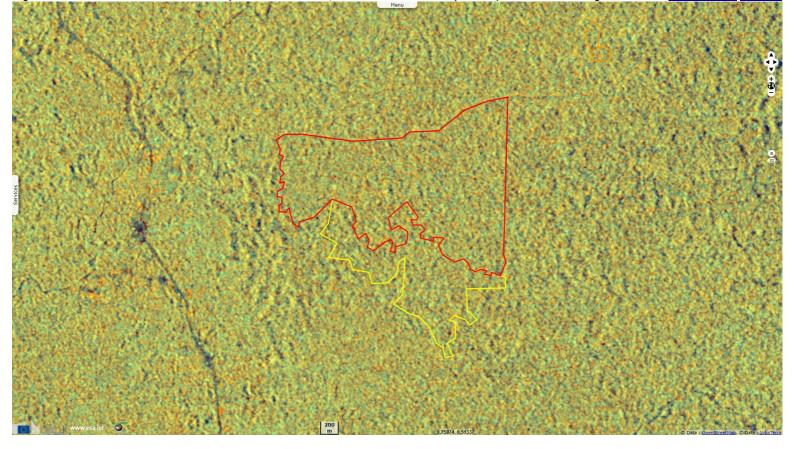

Fig. 2 - S1 (27.11-23.12.2018) - From early 2016 to end 2018, this area near Akok only encompassed a road though the forest. 2D animation 2D view

Fig. 3 - S2 (17.04.2019) - A deforestation started to happen south of the road.