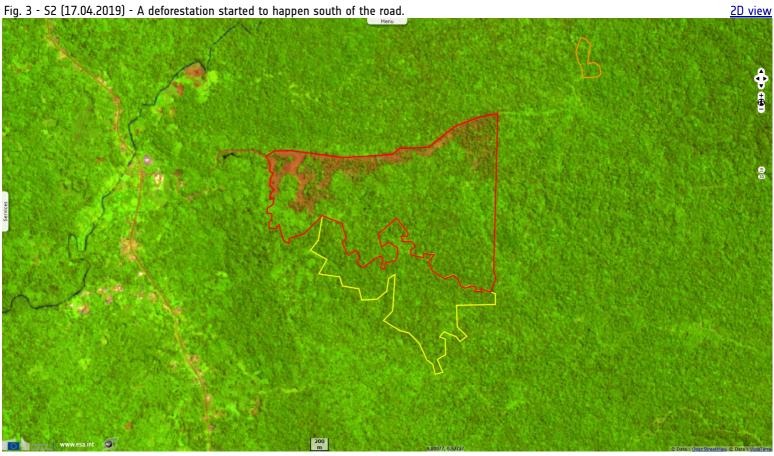

Fig. 2 - S1 (27.11-23.12.2018) - From early 2016 to end 2018, this area near Akok only encompassed a road though the forest. 2D animation 2D view

Fig. 3 - S2 (17.04.2019) - A deforestation started to happen south of the road.