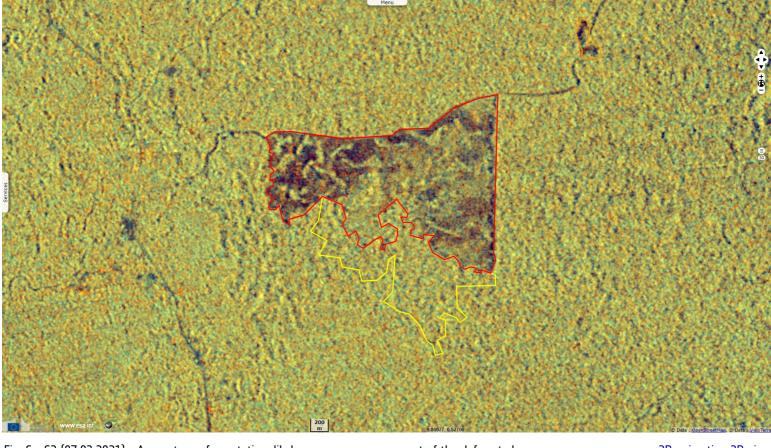

Fig. 2 - S1 (27.11-23.12.2018) - From early 2016 to end 2018, this area near Akok only encompassed a road though the forest. 2D animation 2D view

Fig. 3 - S2 (17.04.2019) - A deforestation started to happen south of the road.