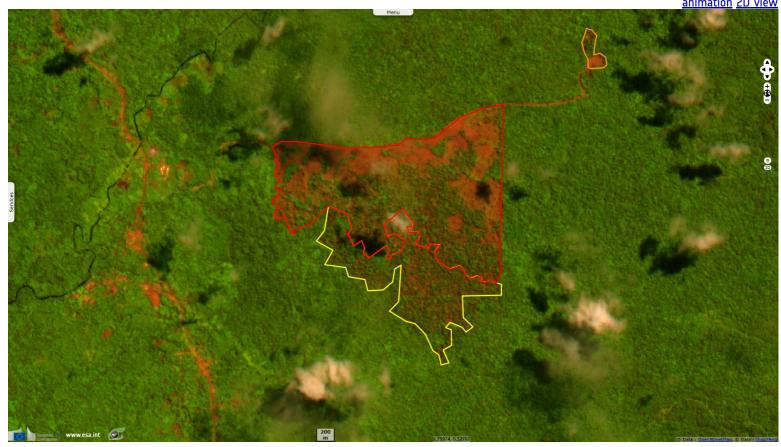

Fig. 4 - S2 (05.08.2019) - 8 months after the first image, clearcutting increased near the road while partial deforestation was visible further south. 2D animation 2D view

Fig. 6 - 52 (07.03.2021) - A new type of vegetation, likely crops, now cover smost of the deforested area.