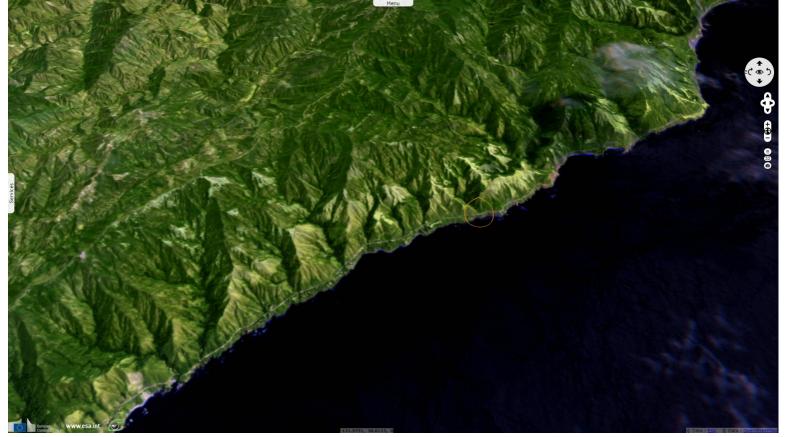

Fig. 3 - S2 (19.01.2020) - With no more vegetation, the soil of the burn scar has become more susceptible to erosion and mud flows.

Fig. 4 - S2 (29.01.2020) - Following heavy rainfalls, a part of this important roadway has slipped into the ocean, leaving a large gap across the road. <u>2D animation</u>