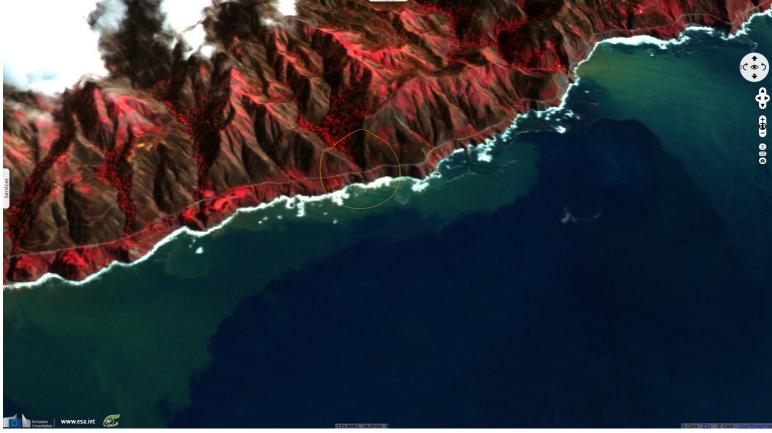

2D view

Fig. 1 - S2 (17.08.2020) - Rat Creek lies between Los Angeles and San Francisco, bordered by the Pacific Ocean at west.

Fig. 2 - S2 (22.08.2020) - It has been affected by one of the large fires that scorched through California during summer 2020.

Fig. 3 - S2 (19.01.2020) - With no more vegetation, the soil of the burn scar has become more susceptible to erosion and mud flows.

Fig. 4 - S2 (29.01.2020) - Following heavy rainfalls, a part of this important roadway has slipped into the ocean, leaving a large gap across the road. <u>2D animation</u>