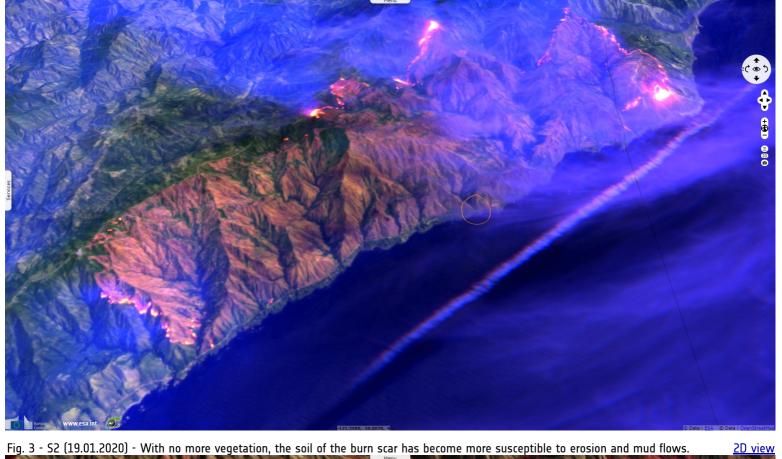

Fig. 3 - S2 (19.01.2020) - With no more vegetation, the soil of the burn scar has become more susceptible to erosion and mud flows.

Fig. 4 - S2 (29.01.2020) - Following heavy rainfalls, a part of this important roadway has slipped into the ocean, leaving a large gap across the road. <u>2D animation</u>