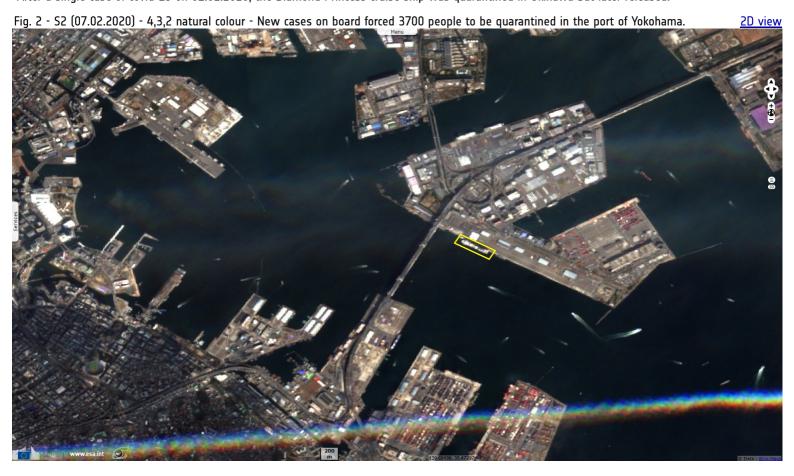

## A cruise ship quarantined after a coronavirus outbreak

Sentinel-1 CSAR IW acquired on 03 February 2020 at 20:43:22 UTC

Sentinel-2 MSI acquired on 07 February 2020 at 01:28:29 UTC

Sentinel-1 CSAR IW acquired on 09 February 2020 at 08:41:08 UTC

Sentinel-2 MSI acquired on 12 February 2020 at 01:27:51 UTC

<u>Author(s):</u> Sentinel Vision team, VisioTerra, France - <u>svp@visioterra.fr</u>

<u>Keyword(s):</u> Urban, port, ship, security, health, Japan

After a single case of covid-19 on 01.02.2020, the Diamond Princess cruise ship was quarantined in Okinawa but later released.

The views expressed herein can in no way be taken to reflect the official opinion of the European Space Agency or the European Union.