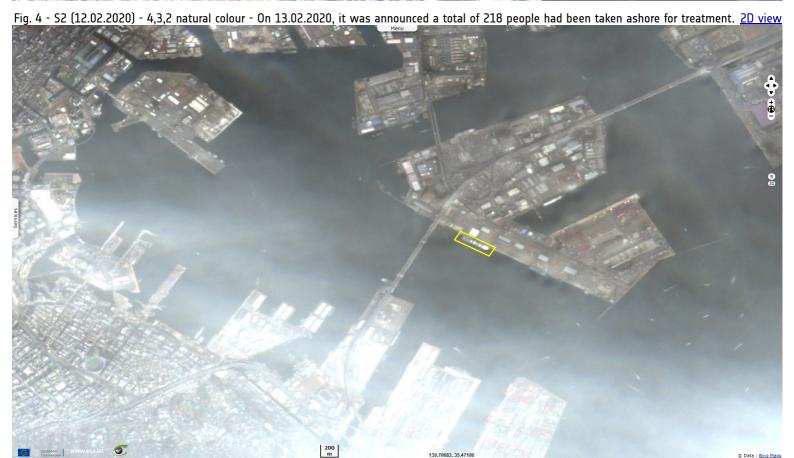

Sentinel-2 MSI acquired on 12 February 2020 at 01:27:51 UTC

<u>Author(s):</u> Sentinel Vision team, VisioTerra, France - <u>svp@visioterra.fr</u>

<u>Keyword(s):</u> Urban, port, ship, security, health, Japan