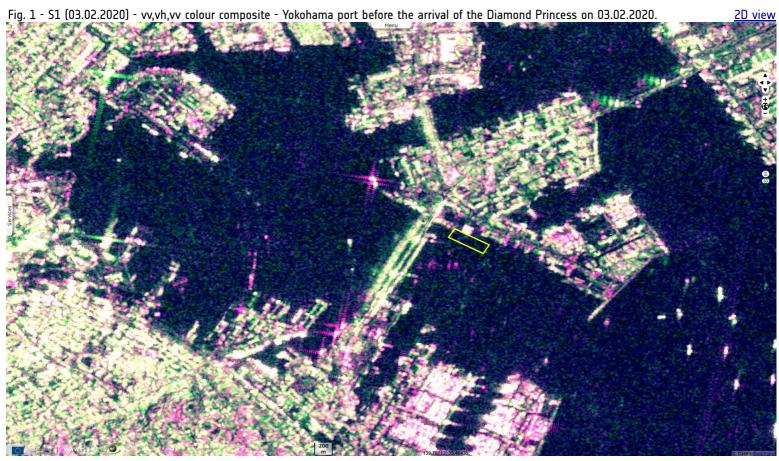

## A cruise ship quarantined after a coronavirus outbreak

Sentinel-1 CSAR IW acquired on 03 February 2020 at 20:43:22 UTC

Sentinel-2 MSI acquired on 07 February 2020 at 01:28:29 UTC

Sentinel-1 CSAR IW acquired on 09 February 2020 at 08:41:08 UTC