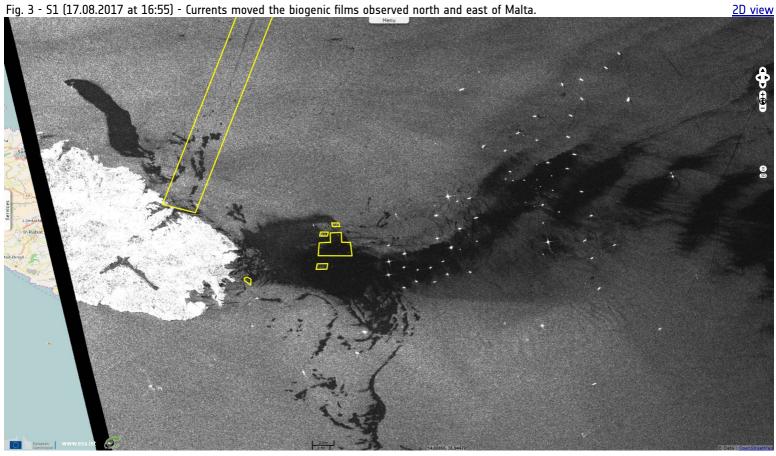

Fig. 2 - S1 (16.08.2017 at 17:03) - vv polarisation - The radar image acquired the same day shows many large fishing boats remained static. 2D view

Fig. 3 - S1 (17.08.2017 at 16:55) - Currents moved the biogenic films observed north and east of Malta.