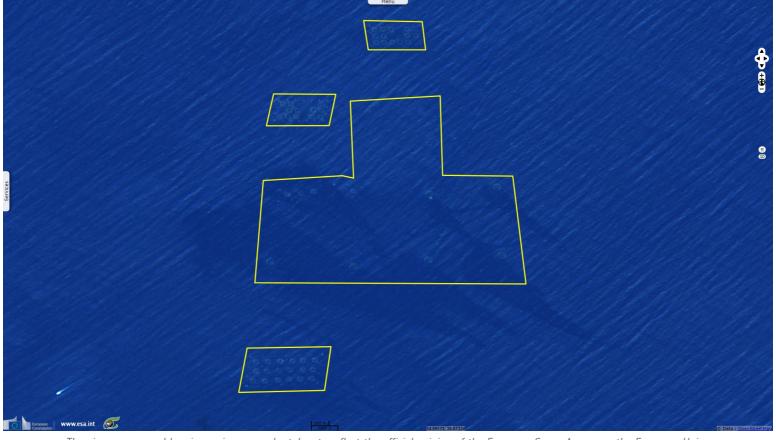

Fig. 4 - S2 (12.09.2017) - Even on this image without sunglint, darker marks seem to come from the circular fish farms.

2D view 2D view

VisioTerra

The views expressed herein can in no way be taken to reflect the official opinion of the European Space Agency or the European Union.