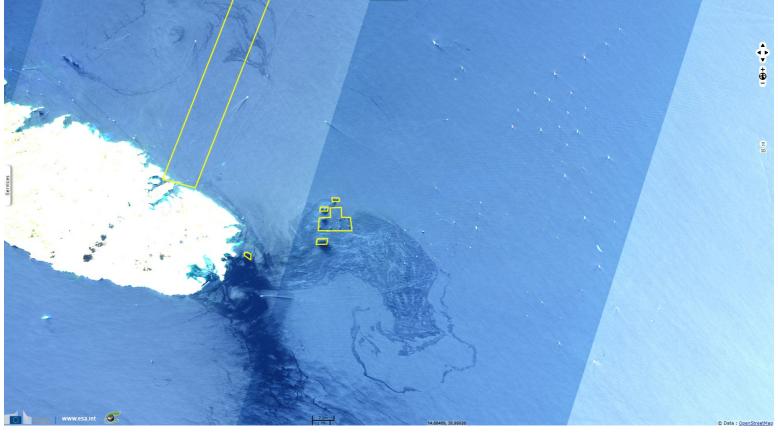

Fig. 2 - S1 (16.08.2017 at 17:03) - vv polarisation - The radar image acquired the same day shows many large fishing boats remained static. 2D view

Fig. 3 - S1 (17.08.2017 at 16:55) - Currents moved the biogenic films observed north and east of Malta.