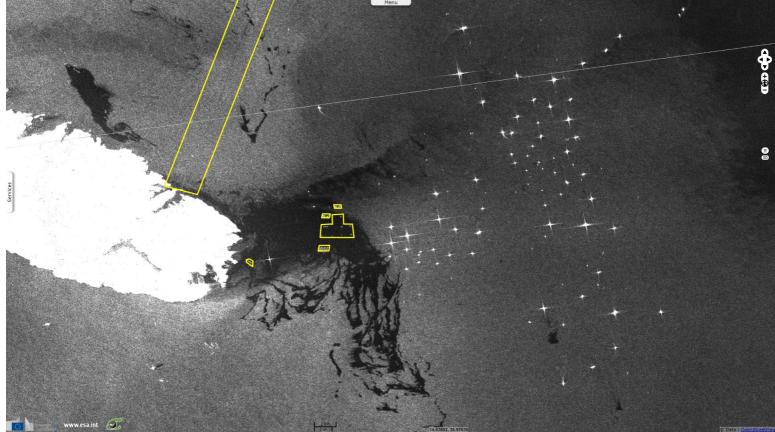

Fig. 2 - S1 (16.08.2017 at 17:03) - vv polarisation - The radar image acquired the same day shows many large fishing boats remained static. 2D view

Fig. 3 - S1 (17.08.2017 at 16:55) - Currents moved the biogenic films observed north and east of Malta.