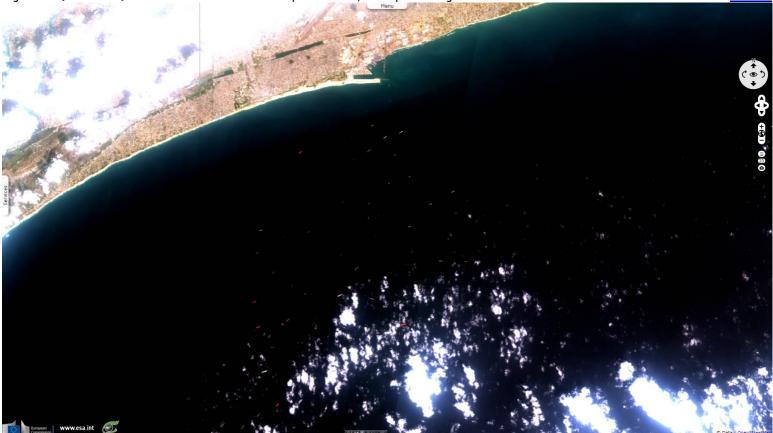

3D view

Fig. 3 - S1 (18.01.2021) - Scale comparison of smaller and bigger ships far outside the trade routes but within the territorial waters.

Fig. 4 - S2 (18.01.2021) - The yellow rectangles located small ships visible with Sentinel-2, orange with Sentinel-1 eight hours later, probably local fishermen.