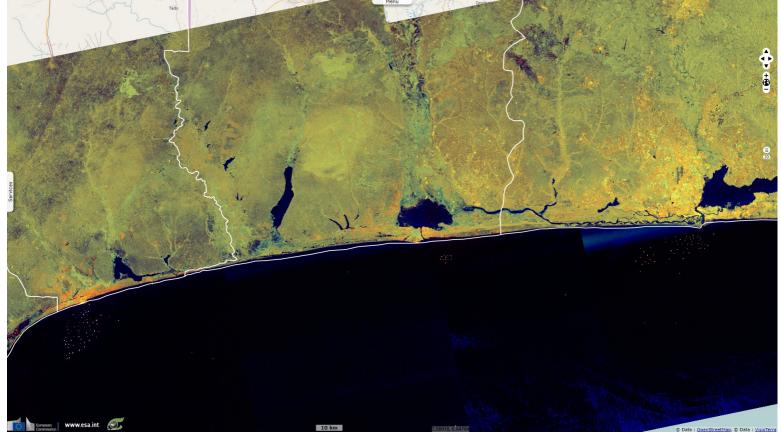

2D Layerstack

Fig. 1 - S1 (18 & 25.01.2021) - Most ships visible here are tankers or container ships located next to the major port of Benin, Togo & Nigeria. 2D view

Fig. 2 - S2 (18.01.2021) - Focus on the area next to the port of Lome, the capital of Togo.