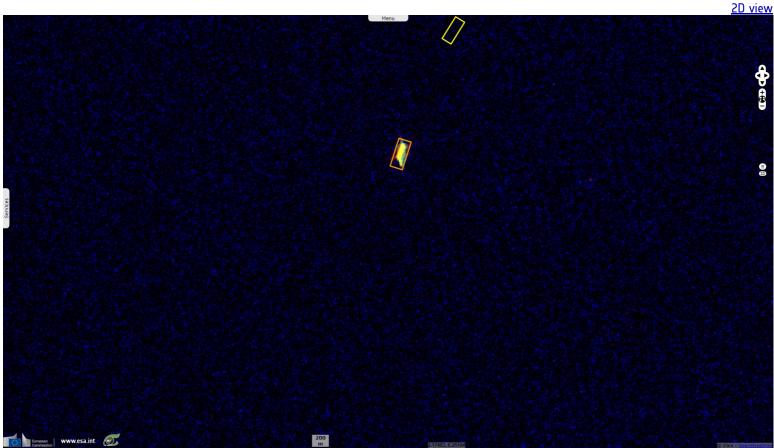

3D view

Fig. 3 - S1 (18.01.2021) - Scale comparison of smaller and bigger ships far outside the trade routes but within the territorial waters.

Fig. 4 - S2 (18.01.2021) - The yellow rectangles located small ships visible with Sentinel-2, orange with Sentinel-1 eight hours later, probably local fishermen.