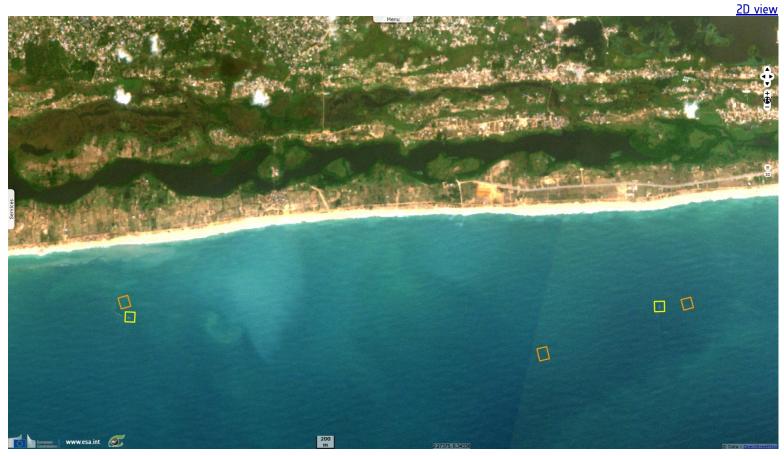

3D view

Fig. 3 - S1 (18.01.2021) - Scale comparison of smaller and bigger ships far outside the trade routes but within the territorial waters.

Fig. 4 - S2 (18.01.2021) - The yellow rectangles located small ships visible with Sentinel-2, orange with Sentinel-1 eight hours later, probably local fishermen.