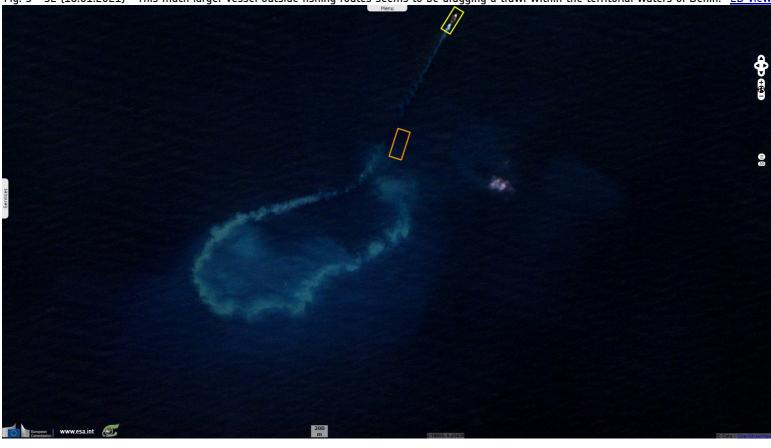

3D view

Fig. 3 - S1 (18.01.2021) - Scale comparison of smaller and bigger ships far outside the trade routes but within the territorial waters.

Fig. 4 - S2 (18.01.2021) - The yellow rectangles located small ships visible with Sentinel-2, orange with Sentinel-1 eight hours later, probably local fishermen.

Fig. 6 - S1 (18.01.2021) - Close to 200 m long, it is still visible on this radar image with its a tall metallic structure, it is likely a foreign trawler fishing illegally.

The views expressed herein can in no way be taken to reflect the official opinion of the European Space Agency or the European Union. Contains modified Copernicus Sentinel data 2021, processed by VisioTerra.