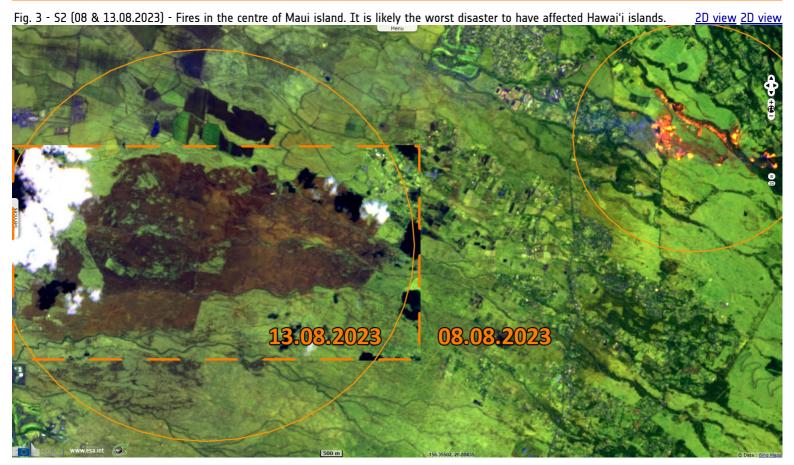

Fig. 2 - S2 (03, 08 & 13.08.2023) - At least 1300 people remain missing, the death toll from the fires is foreseen to double or triple. 3D view 3D view 3D view

Fig. 4 - S2 (08 & 13.08.2023) - Over 2200 buildings had been destroyed, overwhelmingly residential in nature. The damage caused by the fire has been estimated at nearly \$6 billion.