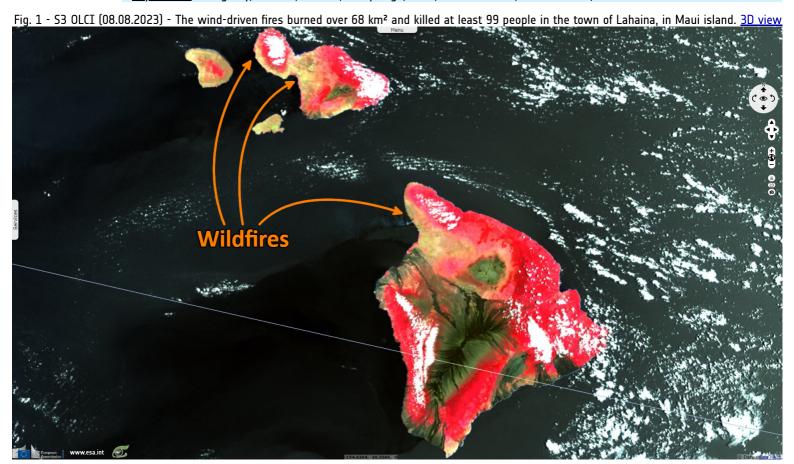

## Record fires in Hawaii, likely to have killed hundreds, USA

Sentinel-2 MSI acquired on 03 August 2023 at 21:09:31 UTC

Sentinel-3 OLCI FR & SLSTR RBT acquired on 08 August 2023 from 20:28:43 to 20:31:43 UTC