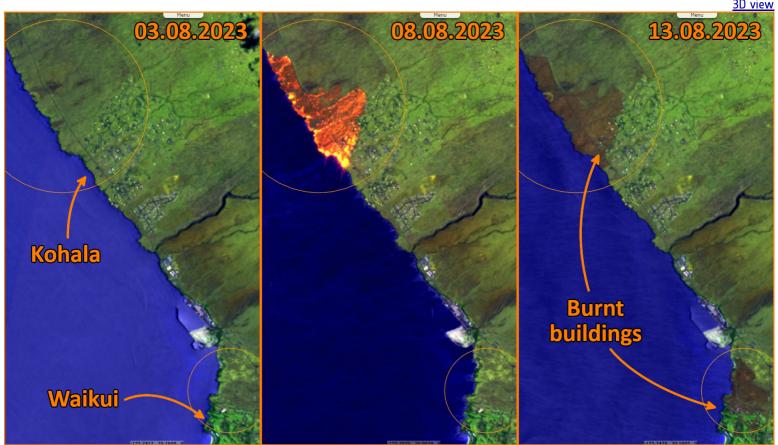

Fig. 2 - S2 (03, 08 & 13.08.2023) - At least 1300 people remain missing, the death toll from the fires is foreseen to double or triple. 3D view 3D view 3D view

Fig. 4 - S2 (08 & 13.08.2023) - Over 2200 buildings had been destroyed, overwhelmingly residential in nature. The damage caused by the fire has been estimated at nearly \$6 billion.