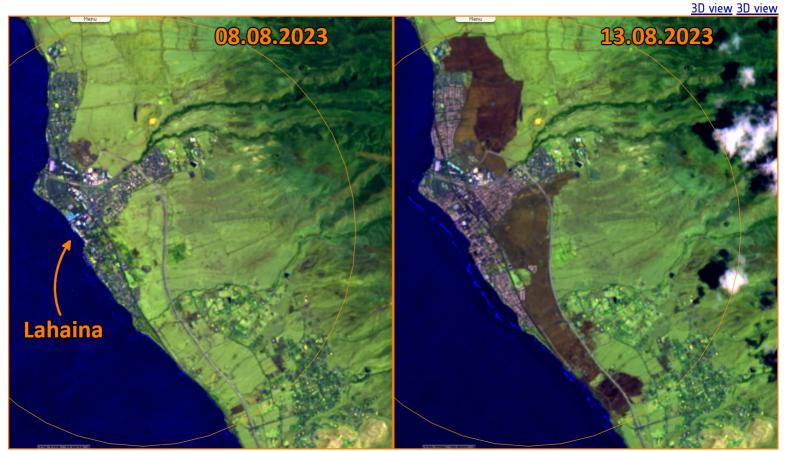

Fig. 2 - S2 (03, 08 & 13.08.2023) - At least 1300 people remain missing, the death toll from the fires is foreseen to double or triple. 3D view 3D view 3D view

Fig. 4 - S2 (08 & 13.08.2023) - Over 2200 buildings had been destroyed, overwhelmingly residential in nature. The damage caused by the fire has been estimated at nearly \$6 billion.