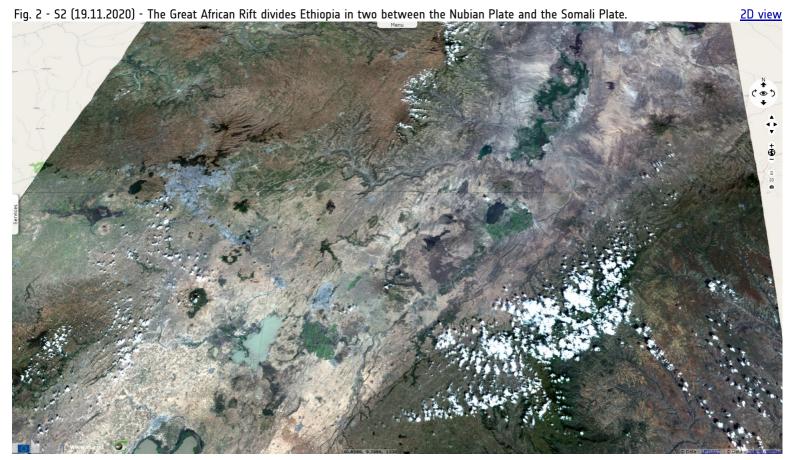

## African Union in Addis Ababa, Ethiopia

Sentinel-2 MSI acquired on 19 November 2020 at 07:42:21 UTC

Author(s): Sentinel Vision team, VisioTerra, France - svp@visioterra.fr

Keyword(s): Urban, city planning, infrastructures, land, plateau, Great rift Valley, Great African Rift, Ethiopia

The Ethipian capital, Addis Ababa, lies at the centre of the country next to the rift, between 2300m and 2600m high.

The views expressed herein can in no way be taken to reflect the official opinion of the European Space Agency or the European Union.