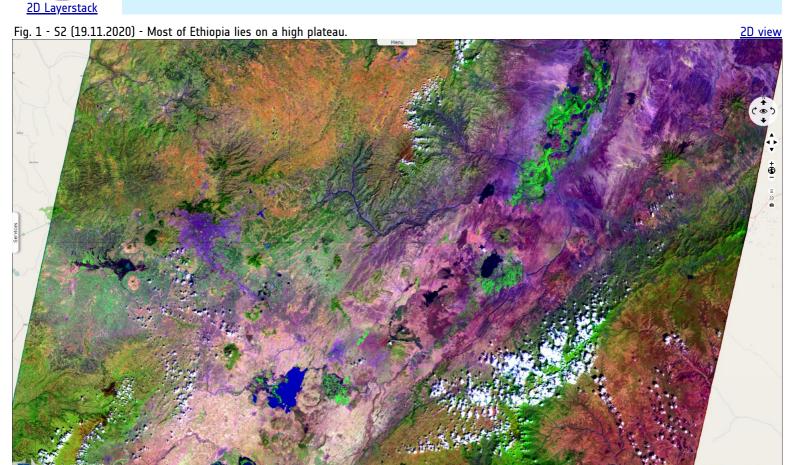

The Ethipian capital, Addis Ababa, lies at the centre of the country next to the rift, between 2300m and 2600m high.

The views expressed herein can in no way be taken to reflect the official opinion of the European Space Agency or the European Union.