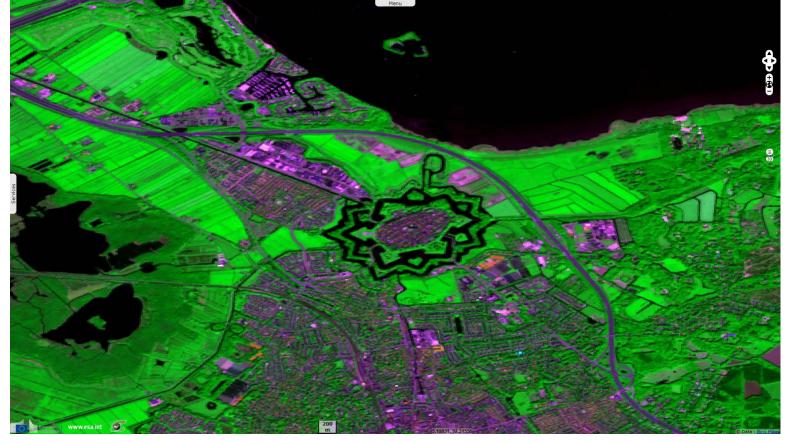

<u>Author(s):</u> Sentinel Vision team, VisioTerra, France - <u>svp@visioterra.fr</u>

<u>Keyword(s):</u> Land, urban planing, canals, security

Fig. 1 - S2 (06.05.2018) - 4,8,2 colour composite - Imbrication of star-shaped defenses in Naarden bastion fort near Amsterdam.