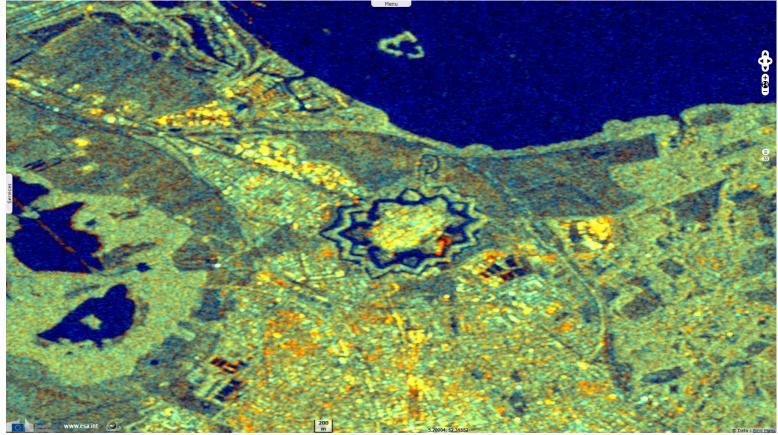

2D view

Fig. 2 - S1 (mean of 3 scenes) - vv,vh,ndi(vh,vv) colour composite - Its star shaped is typical of renaissance to 18th century fortifications.

Fig. 3 - 4,8,2 colour composite - Willemstad (Moerdijk), south-east of the Netherlands.