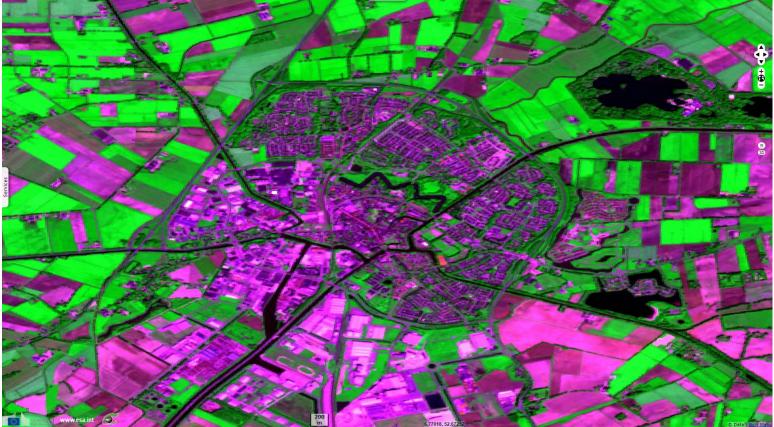

2D view

Fig. 2 - S1 (mean of 3 scenes) - vv,vh,ndi(vh,vv) colour composite - Its star shaped is typical of renaissance to 18th century fortifications.

Fig. 3 - 4,8,2 colour composite - Willemstad (Moerdijk), south-east of the Netherlands.