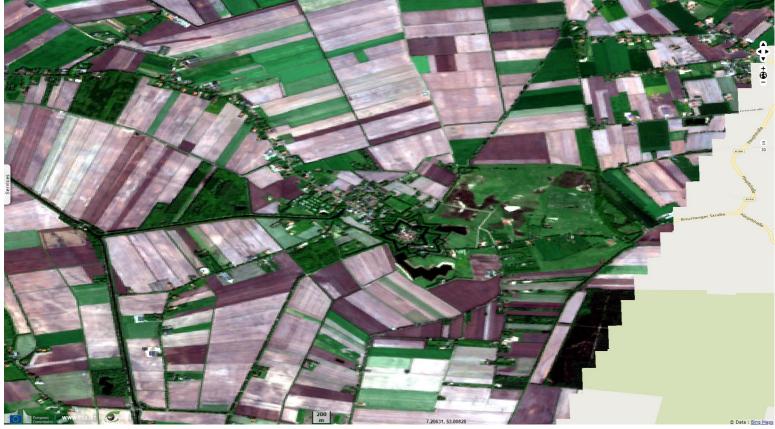

0

Fig. 4 - 4,8,2 colour composite - Clever use of canals near Coevorden at the border with Germany.

200 m

<u>2D view</u>

÷

Fig. 5 - 4,3,2 natural colour - Fort Bourtange at the north of the border with Germany, forts with such design were very costly to besiege. 2D view