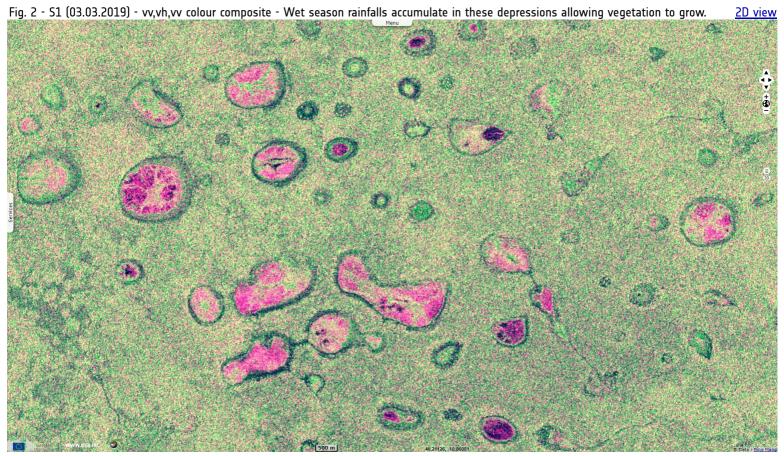

## Dotted landscape in Pundanhar grass pans, Mozambique

Sentinel-2 MSI acquired on 27 July 2017 at 07:23:09 UTC Sentinel-1 CSAR IW acquired on 03 March 2019 at 02:57:25 UTC

Author(s): Sentinel Vision team, VisioTerra, France - svp@visioterra.fr

Keyword(s): Land, hydrology, savannah, pans, lakes, wildfire, bushfire, Mozambique.

Some pans are partitioned into separate agricultural plots with associated guard/shelter towers, possibly built on former termite mounds.