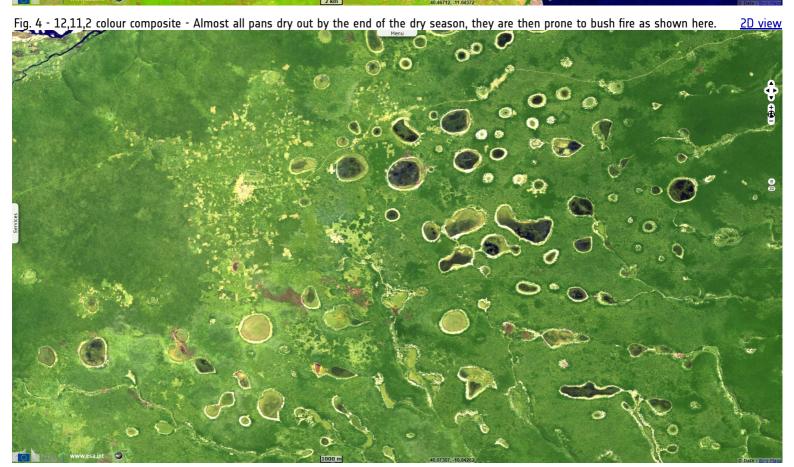

## Dotted landscape in Pundanhar grass pans, Mozambique

Sentinel-2 MSI acquired on 27 July 2017 at 07:23:09 UTC Sentinel-1 CSAR IW acquired on 03 March 2019 at 02:57:25 UTC

Author(s): Sentinel Vision team, VisioTerra, France - svp@visioterra.fr

Keyword(s): Land, hydrology, savannah, pans, lakes, wildfire, bushfire, Mozambique.

Some pans are partitioned into separate agricultural plots with associated guard/shelter towers, possibly built on former termite mounds.