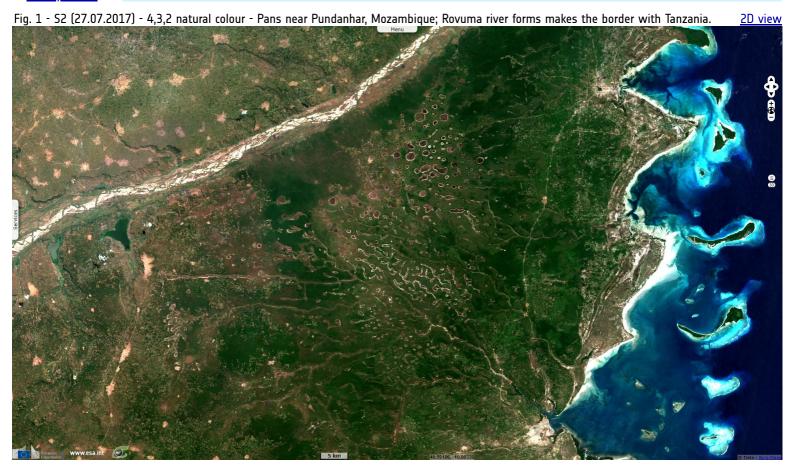

## Dotted landscape in Pundanhar grass pans, Mozambique

Sentinel-2 MSI acquired on 27 July 2017 at 07:23:09 UTC Sentinel-1 CSAR IW acquired on 03 March 2019 at 02:57:25 UTC

Author(s): Sentinel Vision team, VisioTerra, France - svp@visioterra.fr

Keyword(s): Land, hydrology, savannah, pans, lakes, wildfire, bushfire, Mozambique.

Some pans are partitioned into separate agricultural plots with associated guard/shelter towers, possibly built on former termite mounds.