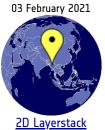

<u>Author(s):</u> Sentinel Vision team, VisioTerra, France - <u>svp@visioterra.fr</u>

Keyword(s): Land, river, delta, mountain range, Myanmar, Burma

Irrawaddy River runs north-south through the Central Valley Region before emptying into the Andaman Sea through the Irrawaddy Delta.