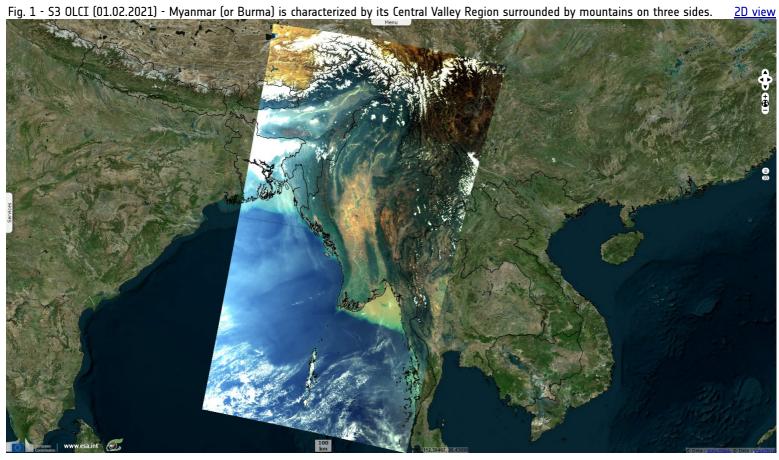

<u>Author(s):</u> Sentinel Vision team, VisioTerra, France - <u>svp@visioterra.fr</u>

Keyword(s): Land, river, delta, mountain range, Myanmar, Burma

Irrawaddy River runs north-south through the Central Valley Region before emptying into the Andaman Sea through the Irrawaddy Delta.

At east, it is limited by Shan Hills, continued by the Tenasserim Hills along the Kra Isthmus.

Fig. 3 - S3 SLSTR (01.02.2021) - A junta ruled Myanmar from 1962 to 2012. Even after, 25% of the parliament seats are still reserved to military personnel.