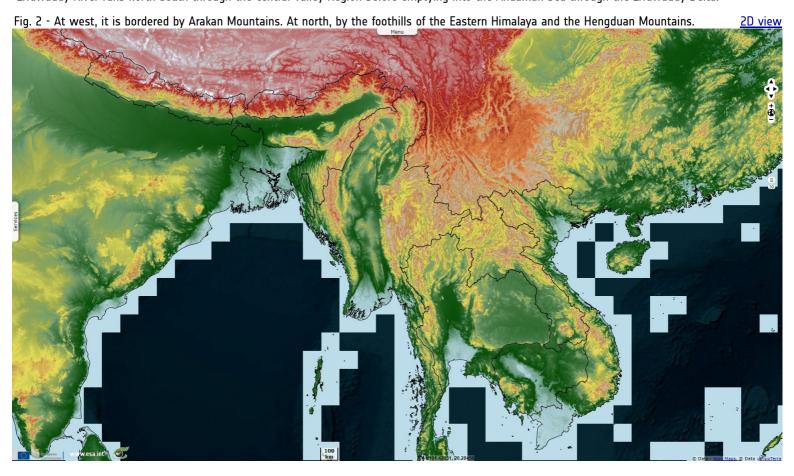

At east, it is limited by Shan Hills, continued by the Tenasserim Hills along the Kra Isthmus.

Fig. 3 - S3 SLSTR (01.02.2021) - A junta ruled Myanmar from 1962 to 2012. Even after, 25% of the parliament seats are still reserved to military personnel.

The National League for Democracy led by Aung San Suu Kyi has won landslide victories in each election since. In 2020, it has won 82% of the elected seats.

Fig. 4 - S3 OLCI (01.02.2021) - On 01.02.2021 Myanmar Armed Forces declared the results of the election to be illegitimate and launched a coup d'état.