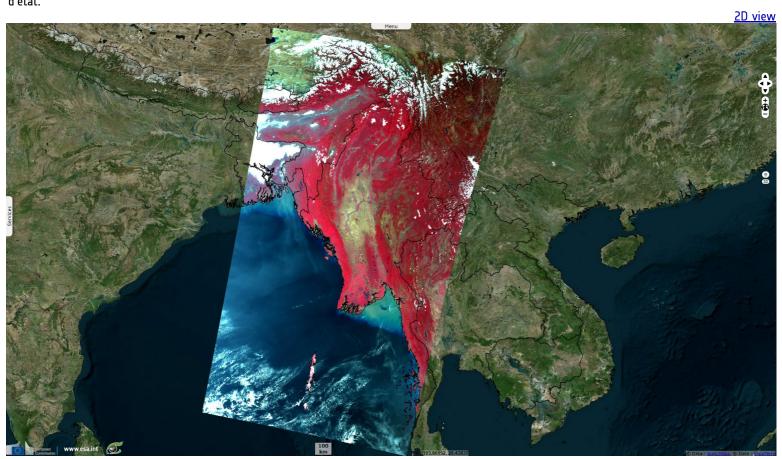

<u>Author(s):</u> Sentinel Vision team, VisioTerra, France - <u>svp@visioterra.fr</u>

Keyword(s): Land, river, delta, mountain range, Myanmar, Burma

Irrawaddy River runs north-south through the Central Valley Region before emptying into the Andaman Sea through the Irrawaddy Delta.

At east, it is limited by Shan Hills, continued by the Tenasserim Hills along the Kra Isthmus.

Fig. 3 - S3 SLSTR (01.02.2021) - A junta ruled Myanmar from 1962 to 2012. Even after, 25% of the parliament seats are still reserved to military personnel.

The National League for Democracy led by Aung San Suu Kyi has won landslide victories in each election since. In 2020, it has won 82% of the elected seats.

Fig. 4 - S3 OLCI (01.02.2021) - On 01.02.2021 Myanmar Armed Forces declared the results of the election to be illegitimate and launched a coup d'état.