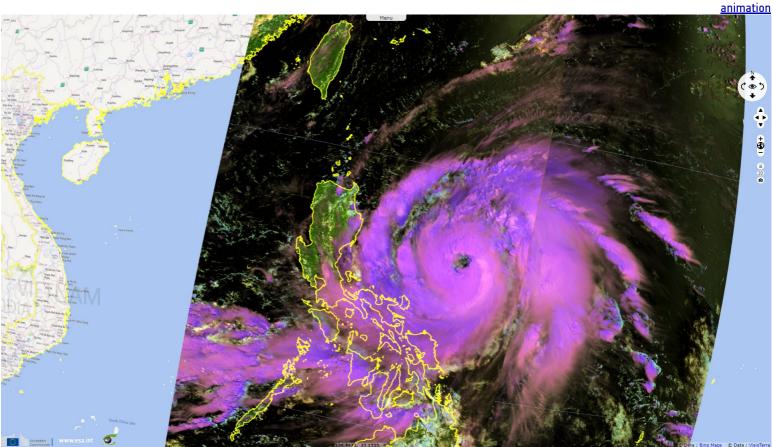

Fig. 1 - S3 SLSTR (24.07.2023 am) - Reaching cat-4, typhoon Doksuri caused extensive damage in the Philippines, Taiwan, and China. 3D view 2D

Fig. 2 - S3 SLSTR (25.07.2023 pm) - It rapidly intensified over the Philippines prior to making landfall over the Babuyan Islands.