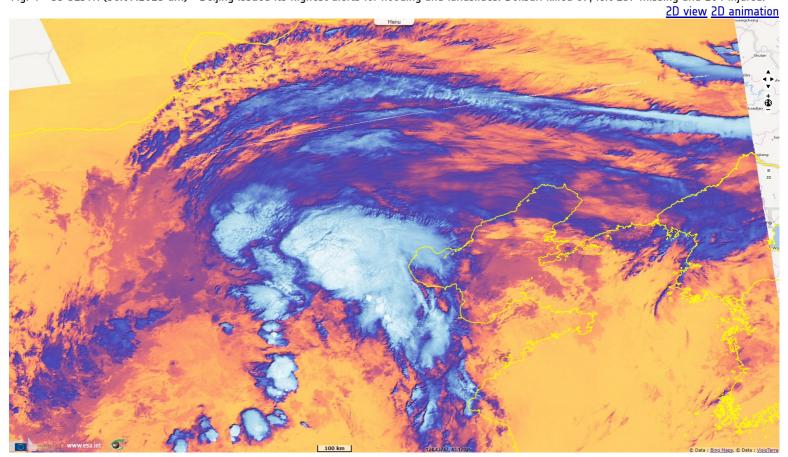

Fig. 3 - S3 SLSTR (27.07.2023 am) - Its remnant dropped up to 744.8 mm of rainfall west of Beijing, a maximum since first recordings in 1883. 3D view 2D animation

Fig. 4 - S3 SLSTR (30.07.2023 am) - Beijing issued its highest alerts for flooding and landslides. Doksuri killed 87, left 237 missing and 204 injured.