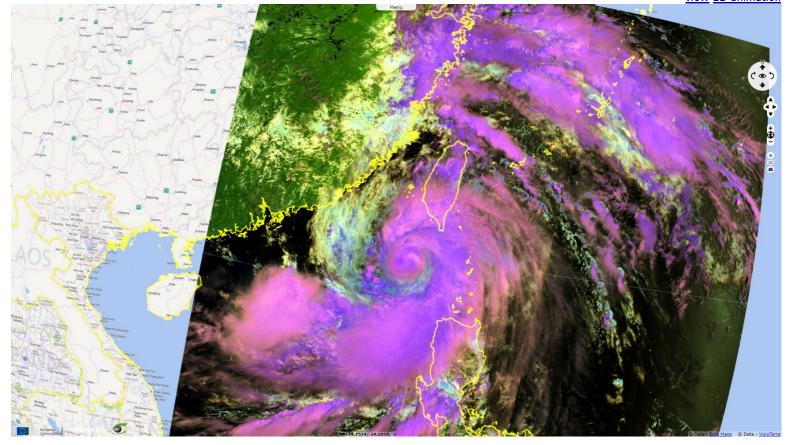

Fig. 3 - S3 SLSTR (27.07.2023 am) - Its remnant dropped up to 744.8 mm of rainfall west of Beijing, a maximum since first recordings in 1883. 3D view 2D animation

Fig. 4 - S3 SLSTR (30.07.2023 am) - Beijing issued its highest alerts for flooding and landslides. Doksuri killed 87, left 237 missing and 204 injured.