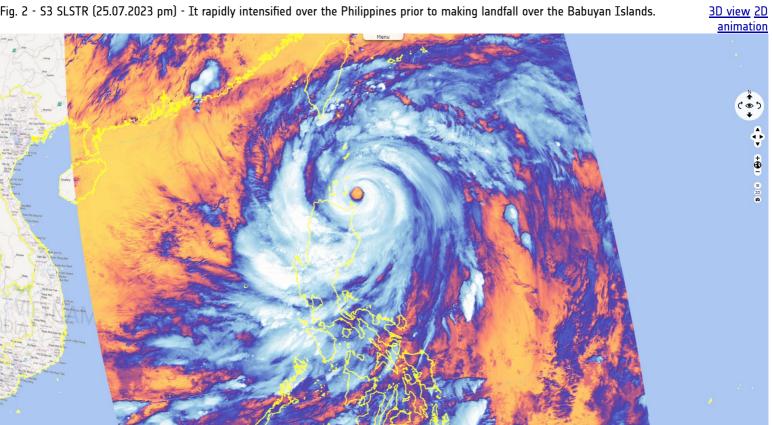

Fig. 1 - S3 SLSTR (24.07.2023 am) - Reaching cat-4, typhoon Doksuri caused extensive damage in the Philippines, Taiwan, and China. 3D view 2D

Fig. 2 - S3 SLSTR (25.07.2023 pm) - It rapidly intensified over the Philippines prior to making landfall over the Babuyan Islands.