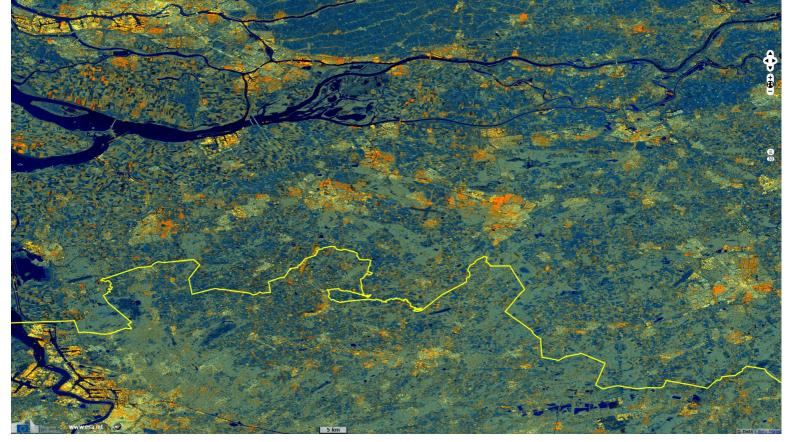

Author(s): Sentinel Vision team, VisioTerra, France - svp@visioterra.fr

Keyword(s): Urban, frontiers, city planning, Belgium, Netherlands

Fig. 1 - S1 (mean 08.06.2019 to 02.07.2019) - vv,vh,ndi(vh,vv) colour composite - Rotterdam is at NW, Antwerp at SW, Eindhoven at east. 2D view