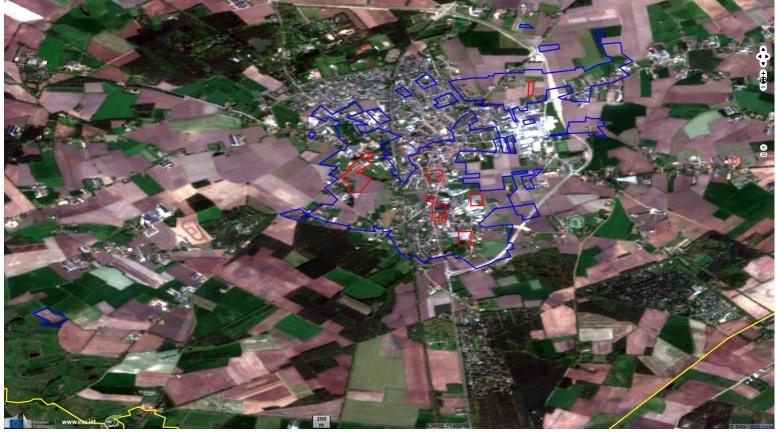

Fig. 3 - S1 (mean 08.06.2019; 20.06.2019; 02.07.2019) - vv,vh,vv colour composite - The Belgian exclaves in the NL are outlined in blue. 2D view

Fig. 4 - S2 (21.04.2019) - 11,8,2 natural colour - There are also six Dutch counter-exclaves (red) located within the largest Belgian exclave. 2D view