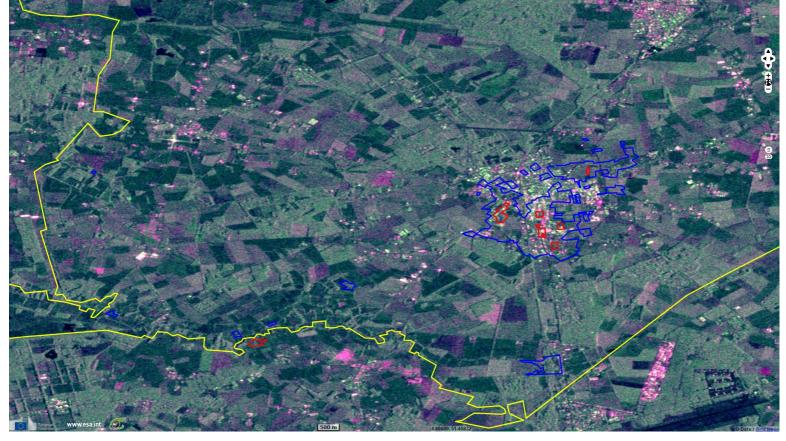

Fig. 3 - S1 (mean 08.06.2019; 20.06.2019; 02.07.2019) - vv,vh,vv colour composite - The Belgian exclaves in the NL are outlined in blue. 2D view

Fig. 4 - S2 (21.04.2019) - 11,8,2 natural colour - There are also six Dutch counter-exclaves (red) located within the largest Belgian exclave. 2D view