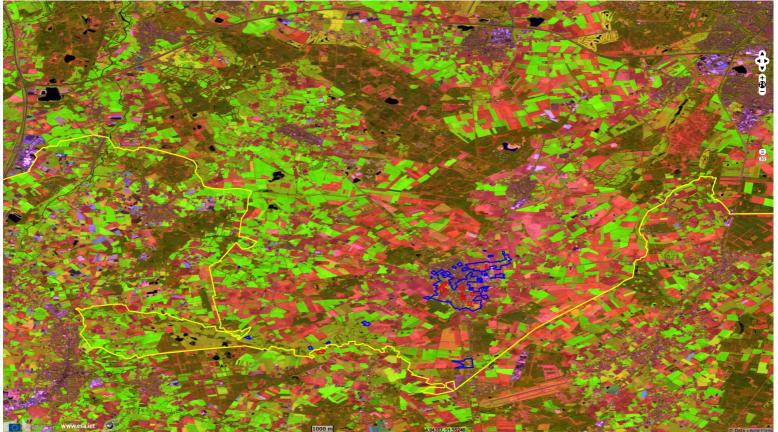

Fig. 2 - S2 (21.04.2019) - 11,8,2 colour composite - The complex border between Antwerp Province (BE) and North Brabant (NL) in yellow. 2D view

Encompassing 22 Belgian exclaves, this border is very complicated as a result of numerous medieval treaties, agreements, land-swaps and sales.