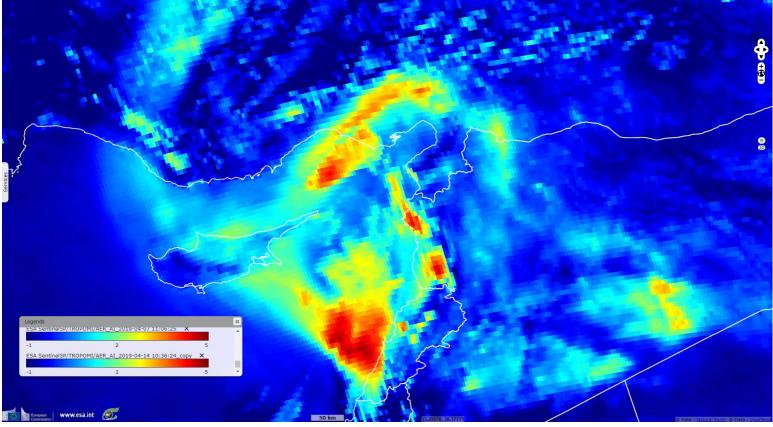

Fig. 3 - S3 OLCI (14.04.2019) - 10,6,3 colour composite - Two large dust plumes crossed Cyprus and bordered the Mashrek.

Fig. 4 - S5P (14.04.2019) - Aerosol Index 380nm/340nm with colour map - Both plumes pushed as far as central Anatolia.