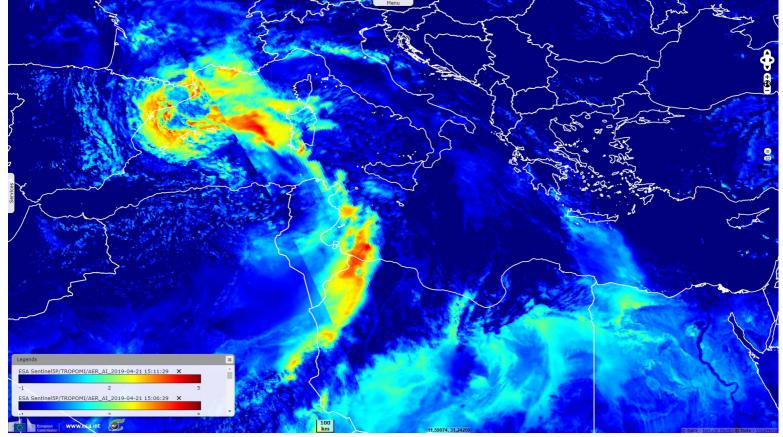

Fig. 1 - S3 OLCI (22.04.2019) - 10,6,3 colour composite - Originating from the Sahara, a large sand tongue crossed the Mediterranean sea. 2D view

Fig. 2 - S5P (22.04.2019) - Aerosol Index 380nm/340nm - Carried north, it reached southern Europe the 22nd, northern Europe the 23rd. 2D view