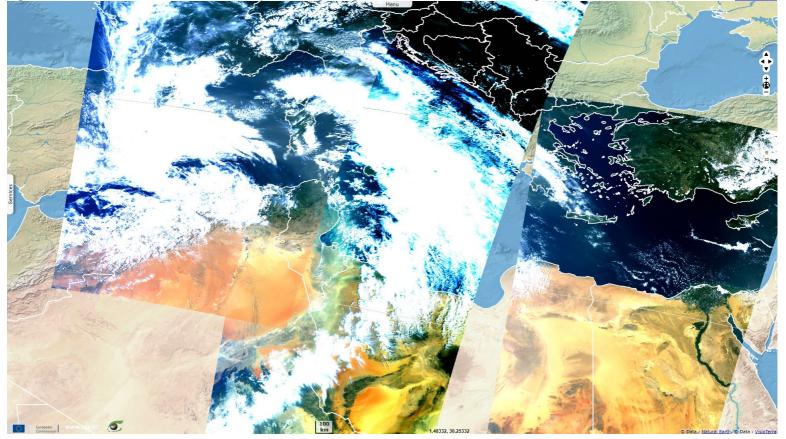

Fig. 1 - S3 OLCI (22.04.2019) - 10,6,3 colour composite - Originating from the Sahara, a large sand tongue crossed the Mediterranean sea. 2D view

Fig. 2 - S5P (22.04.2019) - Aerosol Index 380nm/340nm - Carried north, it reached southern Europe the 22nd, northern Europe the 23rd. 2D view