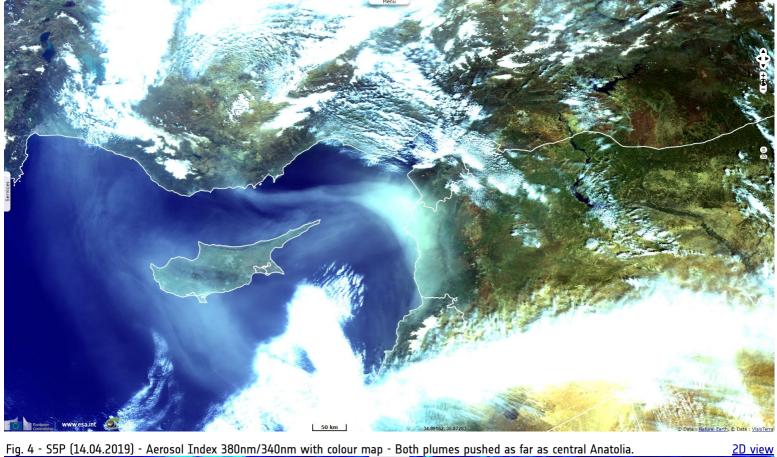

Fig. 3 - S3 OLCI (14.04.2019) - 10,6,3 colour composite - Two large dust plumes crossed Cyprus and bordered the Mashrek.

Fig. 4 - S5P (14.04.2019) - Aerosol Index 380nm/340nm with colour map - Both plumes pushed as far as central Anatolia.