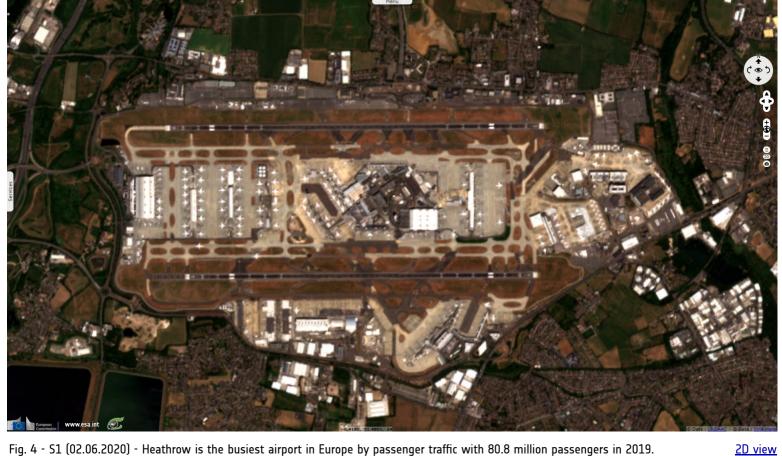

Fig. 3 - S2 (31.05.2020) - London Heathrow international airport counts 2 runways, 80 airlines flying to 185 destinations in 84 countries.

Fig. 4 - S1 (02.06.2020) - Heathrow is the busiest airport in Europe by passenger traffic with 80.8 million passengers in 2019.