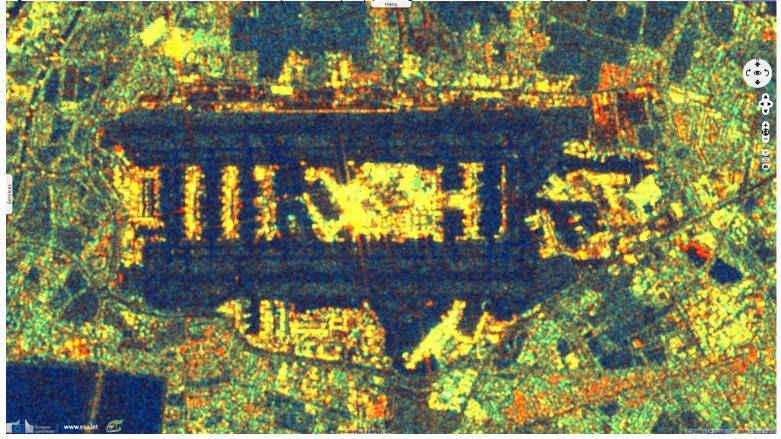

Fig. 3 - S2 (31.05.2020) - London Heathrow international airport counts 2 runways, 80 airlines flying to 185 destinations in 84 countries.

Fig. 4 - S1 (02.06.2020) - Heathrow is the busiest airport in Europe by passenger traffic with 80.8 million passengers in 2019.