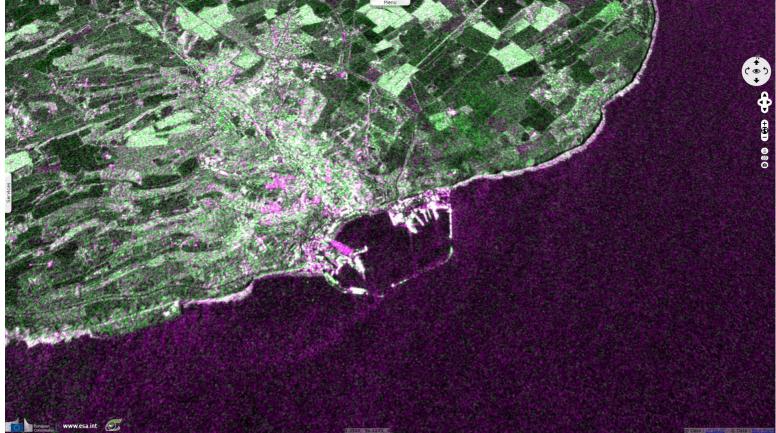

Anyone arriving in the UK (except from Ireland) must observe a 14-day quarantine from 8 June. This contrasts with the reopening started in the EU.

Fig. 2 - S2 (21.09.2019) - Eurostar carried 11 million people through Channel Tunnel in 2018, connecting UK, France, Belgium & Netherlands. 2D view