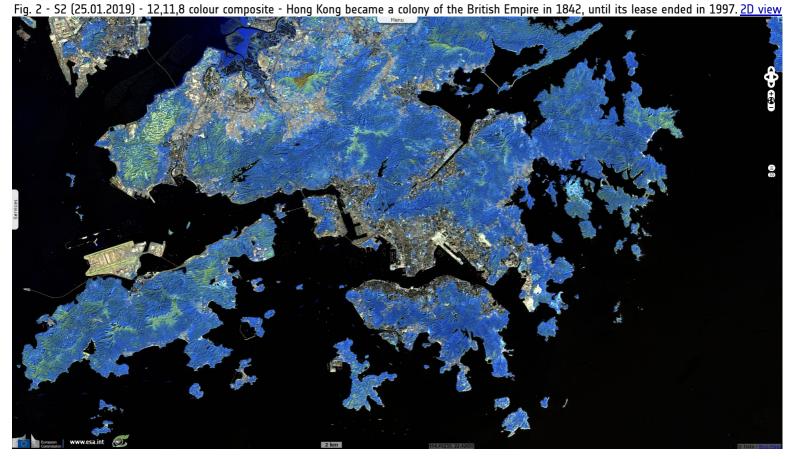

## **Spotlight on Hong-Kong**

Sentinel-2 MSI L2A acquired on 25 January 2019 at 03:00:11 UTC Sentinel-1 CSAR IW acquired on 26 March 2019 at 10:33:16 UTC Sentinel-1 CSAR IW acquired on 07 April 2019 at 10:33:16 UTC