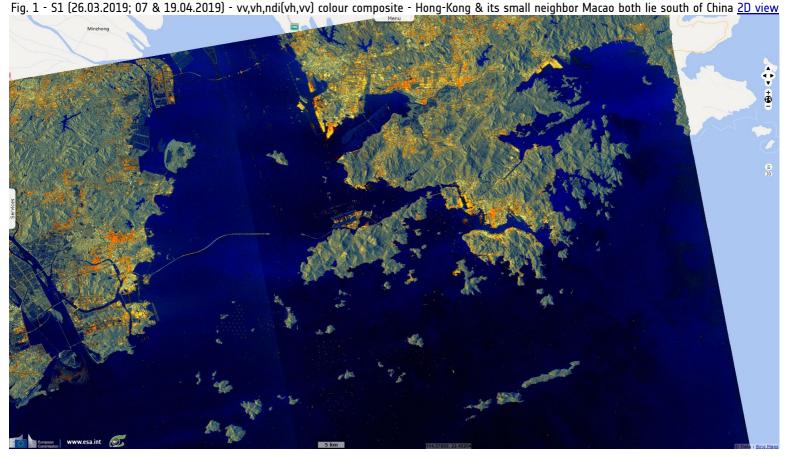

## **Spotlight on Hong-Kong**

Sentinel-2 MSI L2A acquired on 25 January 2019 at 03:00:11 UTC Sentinel-1 CSAR IW acquired on 26 March 2019 at 10:33:16 UTC Sentinel-1 CSAR IW acquired on 07 April 2019 at 10:33:16 UTC

Sentinel-1 CSAR IW acquired on 19 April 2019 at 10:33:16 UTC

<u>Author(s):</u> Sentinel Vision team, VisioTerra, France - <u>svp@visioterra.fr</u>

Keyword(s): Coastal, urban, ship security, marine traffic, China