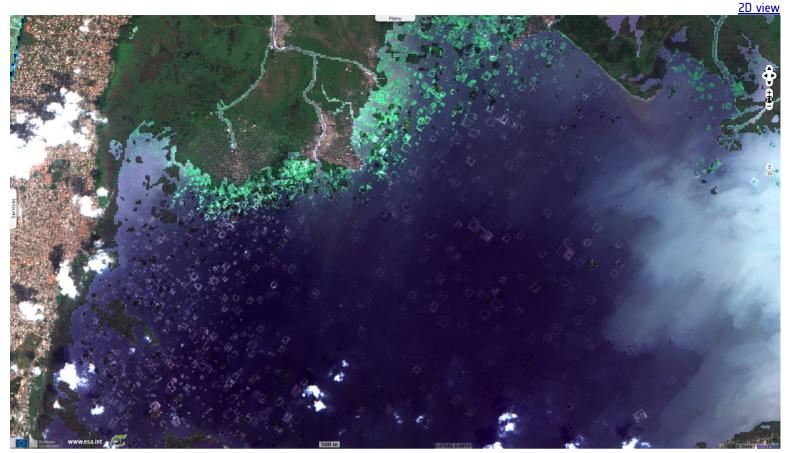

But with the upsurge of fish breeding, the spaces covered with acadja become exclusive and even transferable properties for some alleged owners.

Fig. 4 - S2 (12.12.2016, 23 & 25.01.2022) - This encourages conflicts over access to the resources between fishermen net users and acadja owners.