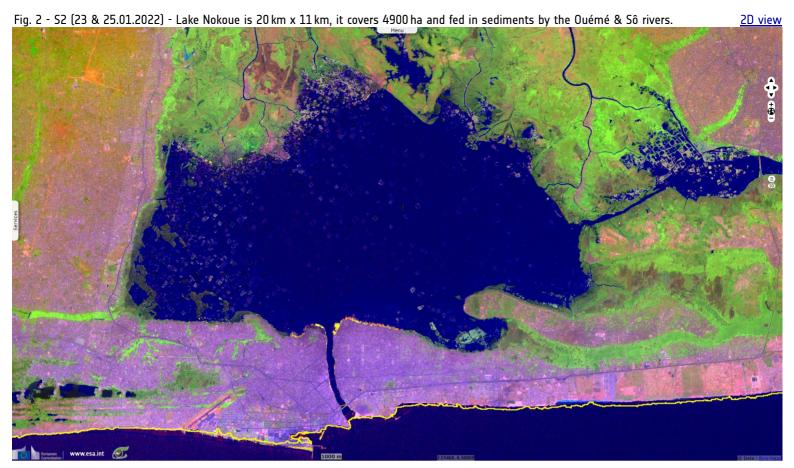

## Lake Nokoue, fishing ground near the urban heart of Benin

Sentinel-2 MSI acquired on 12 December 2016 at 10:04:12 UTC

•••

Sentinel-2 MSI acquired on 25 January 2022 at 10:03:11 UTC

Sentinel-1 CSAR IW acquired on 18 February 2022 at 18:10:08 UTC