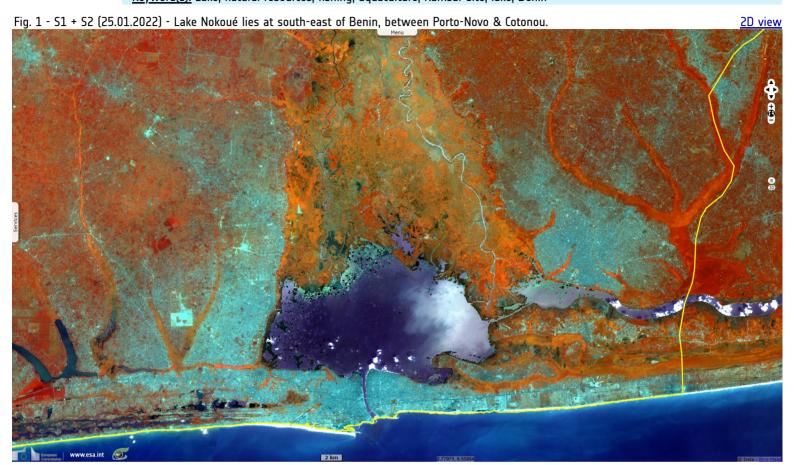

## Lake Nokoue, fishing ground near the urban heart of Benin

Sentinel-2 MSI acquired on 12 December 2016 at 10:04:12 UTC

•••

Sentinel-2 MSI acquired on 25 January 2022 at 10:03:11 UTC

Sentinel-1 CSAR IW acquired on 18 February 2022 at 18:10:08 UTC