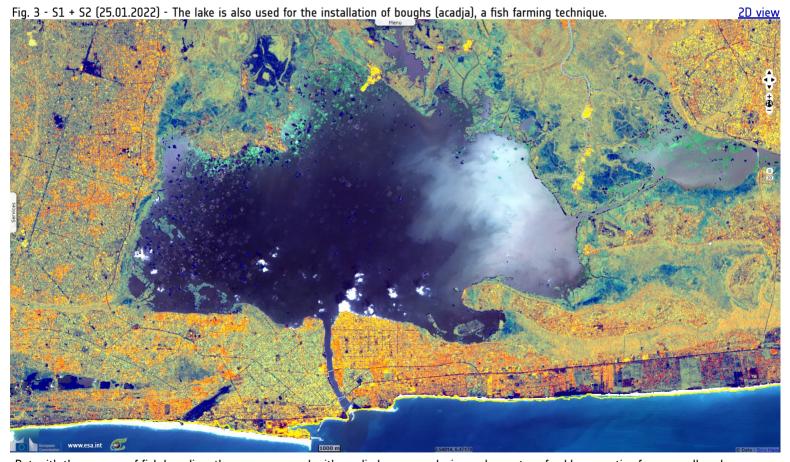

<u>Author(s)</u>: Sentinel Vision team, VisioTerra, France - <u>svp@visioterra.fr</u>

Keyword(s): Lake, natural resources, fishing, aquaculture, Ramsar site, lake, Benin

Over 30 species of fish are caught here. The cichlid, clupeid & penaeid families account for 85% of the catch. Fishing became less flourishing during the 1990s, due to the increase in the number of fishermen on the lake.