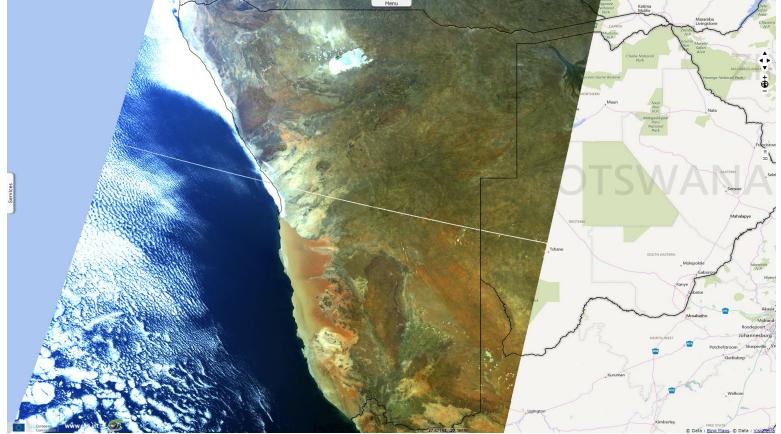

WWI only stopped the 23.11.1918 on the lesser known African theatre, a conflict of lesser intensity involving many modern East African countries.

Fig. 3 - 16.08.2018 - Between Lake Tanganyika & Lake Victoria: UK, Belgium, Portugal led forces vs German East Africa (mostly Tanzania). <u>3D view</u>