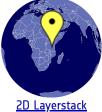

Author(s): Sentinel Vision team, VisioTerra, France - svp@visioterra.fr

Keyword(s): World War I, Western Front, France, United Kingdom, Germany, Belgium, Portugal, Africa

Fig. 1 - S3 OLCI (13.08.2017) - 10,6,3 colour composite - Germany-led Namibia confronted Portuguese Angola & UK-led South Africa.