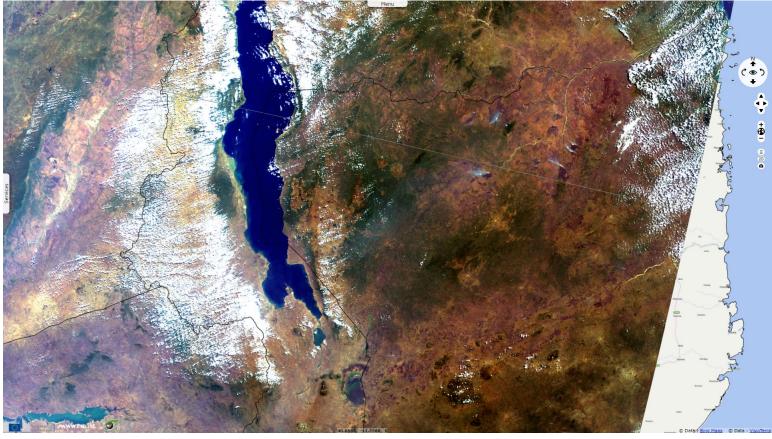

WWI only stopped the 23.11.1918 on the lesser known African theatre, a conflict of lesser intensity involving many modern East African countries.

Fig. 3 - 16.08.2018 - Between Lake Tanganyika & Lake Victoria: UK, Belgium, Portugal led forces vs German East Africa (mostly Tanzania). <u>3D view</u>