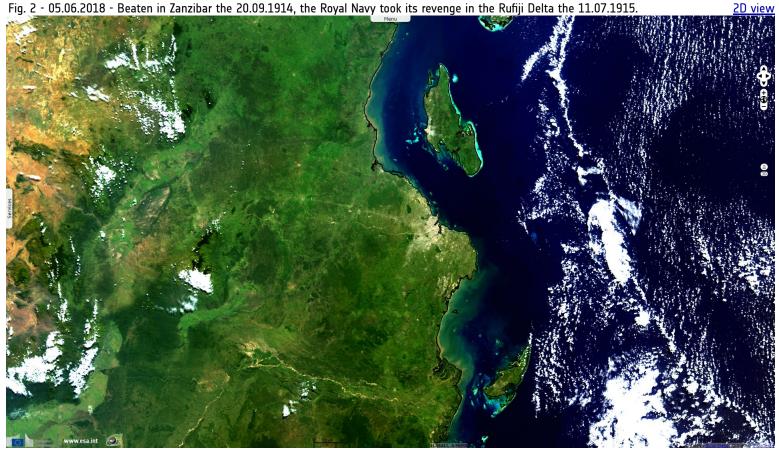

Fig. 4 - 13.08.2018 - German forces invaded Mozambique the 25.11.1917. Most soldiers were African but most casualties were porters. <u>3D view</u>

The views expressed herein can in no way be taken to reflect the official opinion of the European Space Agency or the European Union.