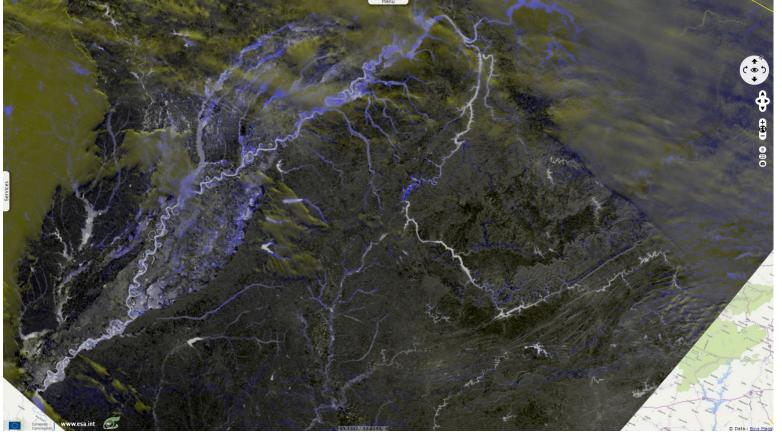

2D view 3D view

Fig. 2 - 24.02.2019 - This image acquired shortly after the heavy precipitations shows flooded areas in dark blue.

3D view

Fig. 3 - S1 (25.02.2019 to 02.03.2019) - vv,vh,ndi(vh,vv) colour composite - Open water shows in dark blue on this radar image.