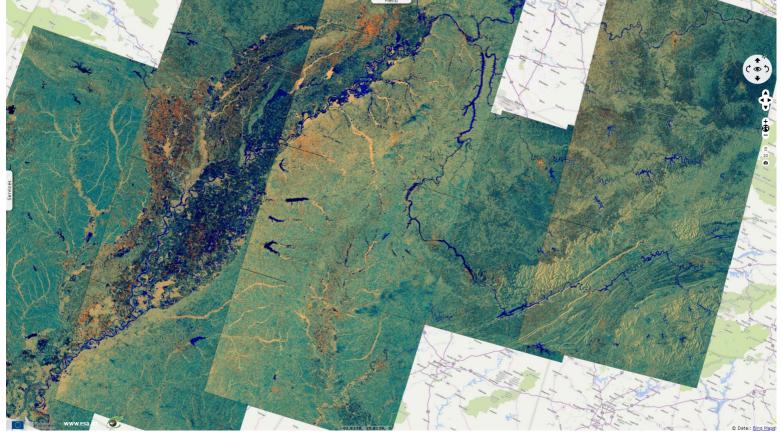

2D view 3D view

Fig. 4 - S3 SLSTR - red:NDWI(2019.01.31), green:NDWI(2019.01.31), blue:NDWI(2019.02.24) - Flood in blue in cloudless areas 3D animation 3D view

The views expressed herein can in no way be taken to reflect the official opinion of the European Space Agency or the European Union. Contains modified Copernicus Sentinel data 2019, processed by VisioTerra.