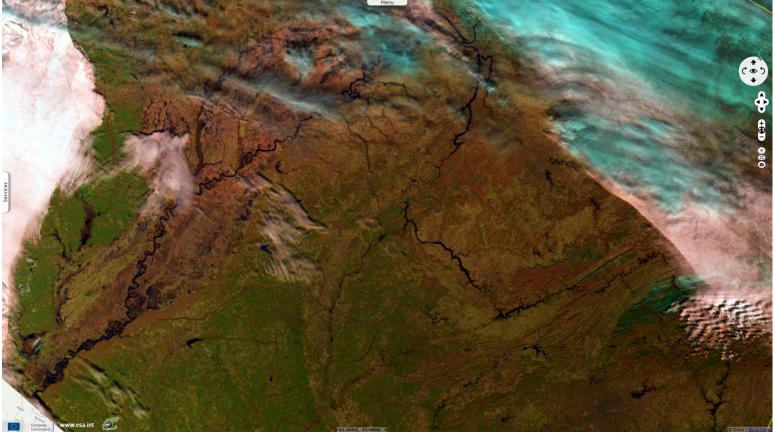

Author(s): Sentinel Vision team, VisioTerra, France - svp@visioterra.fr

Keyword(s): Land, emergency, flooding, natural disaster, river, precipitations, USA, United States of America

Fig. 1 - S3 SLSTR (31.01.2019) - S5,S3,S2 colour composite - SE Mississippi basin before it was flooded by heavy rainfalls.