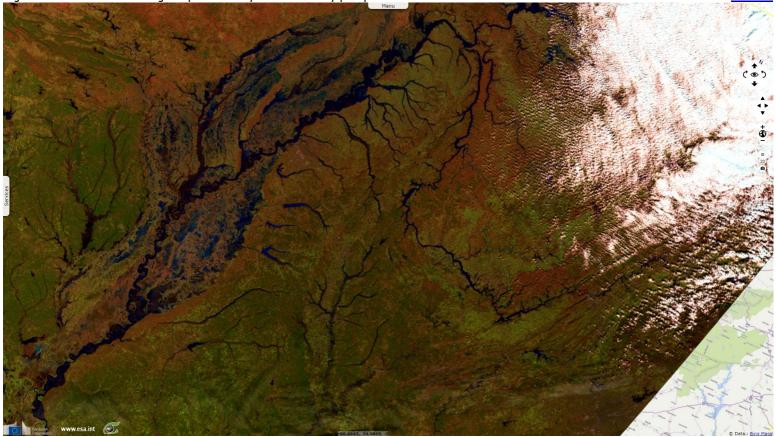

2D view 3D view

Fig. 2 - 24.02.2019 - This image acquired shortly after the heavy precipitations shows flooded areas in dark blue.

3D view

Fig. 3 - S1 (25.02.2019 to 02.03.2019) - vv,vh,ndi(vh,vv) colour composite - Open water shows in dark blue on this radar image.