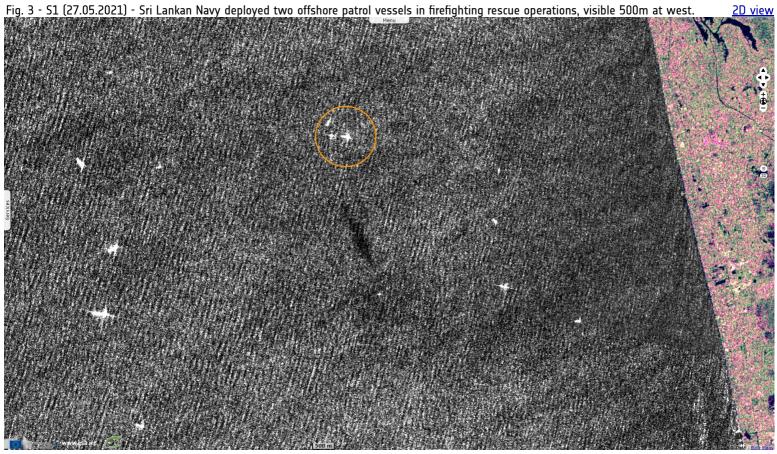

It triggered a Tier II oil spill warning with the oil slick possibly visible here south of the ships.

Fig. 4 - S2 (30.05.2021) - The smoke shows in bluish et east. The ecological damage are still being assessed, but it's the worst pollution Sri Lanka has ever seen.