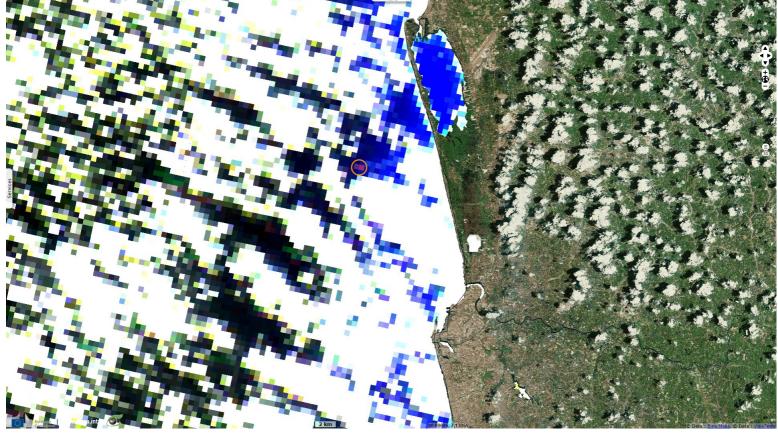

Fig. 2 - S3 SLSTR (28.05.2021) - The fire is visible in SWIR, showing here in red. It destroyed a large part of its cargo of 1500 containers. 2D view

But 8 containers fell into the Indian Ocean. Millions of polyethylene pellets have covered Sri Lankan beaches, forcing a ban on fishing in an 80 km area.

It triggered a Tier II oil spill warning with the oil slick possibly visible here south of the ships.

Fig. 4 - S2 (30.05.2021) - The smoke shows in bluish et east. The ecological damage are still being assessed, but it's the worst pollution Sri Lanka has ever seen.