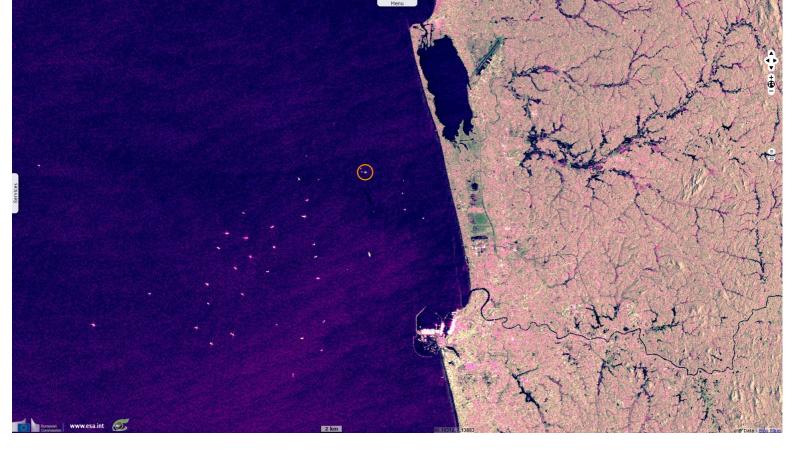

Author(s): Sentinel Vision team, VisioTerra, France - svp@visioterra.fr

Keyword(s): Emergency, man-made disaster, marine security, pollution, fishing, Sri Lanka

Fig. 1 - S1 (27.05.2021) - On 20 May, an intense fire began on X-Press Pearl, a 37 000 T, 186m long, Singaporean container ship built in 2021 2D view