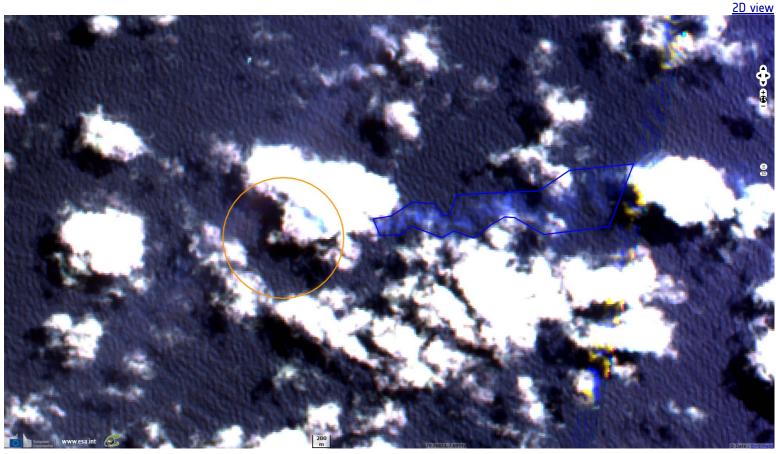

It triggered a Tier II oil spill warning with the oil slick possibly visible here south of the ships.

Fig. 4 - S2 (30.05.2021) - The smoke shows in bluish et east. The ecological damage are still being assessed, but it's the worst pollution Sri Lanka has ever seen.