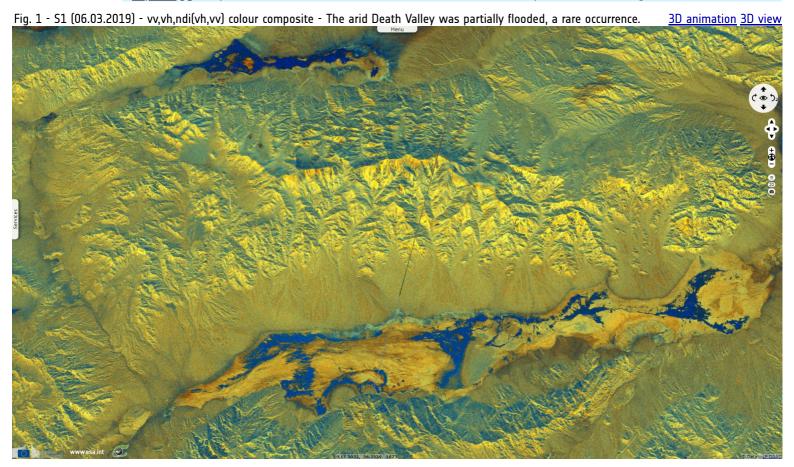

## Flooding in Mojave Desert, United States

Sentinel-1 CSAR IW acquired on 22 February 2019 from 13:51:29 to 13:51:54 UTC

Sentinel-2 MSI acquired on 28 February 2019 at 18:33:09 UTC

Sentinel-1 CSAR IW acquired on 06 March 2019 from 13:51:29 to 13:51:54 UTC