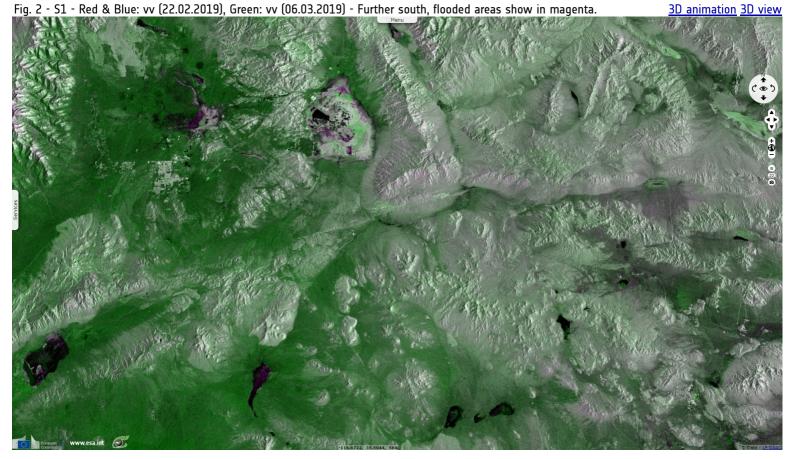

Sentinel-2 MSI acquired on 07 March 2019 at 18:22:19 UTC

Sentinel-2 MSI acquired on 10 March 2019 at 18:31:49 UTC

<u>Author(s):</u> Sentinel Vision team, VisioTerra, France - <u>svp@visioterra.fr</u>

Keyword(s): Precipitations, endorheic basin, sebkhas, rain shadow, salt lake, depression, coastal range, California, USA