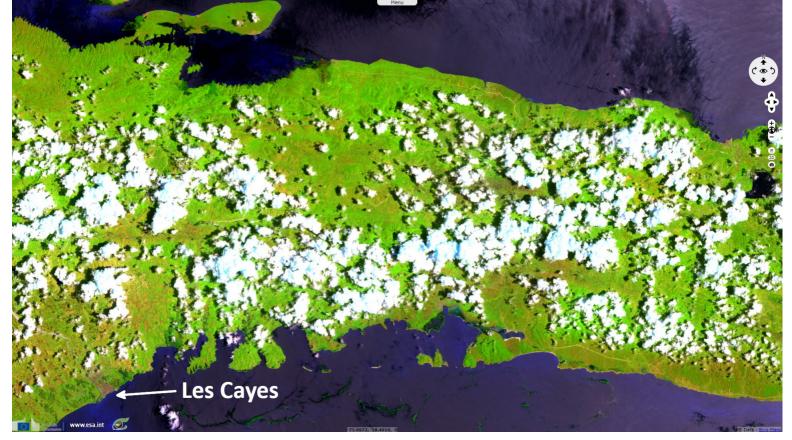

Fig. 2 - S2 (14.08.2021) - The city of Les Cayes, Haiti's third largest, was the closest to the epicenter of the earthquake.

Fig. 3 - S2 (16.08.2021) - Rescue efforts were hindered due to rain from Tropical Depression Grace on 16 August which produced up to 38 cm of rainfall in Haiti.