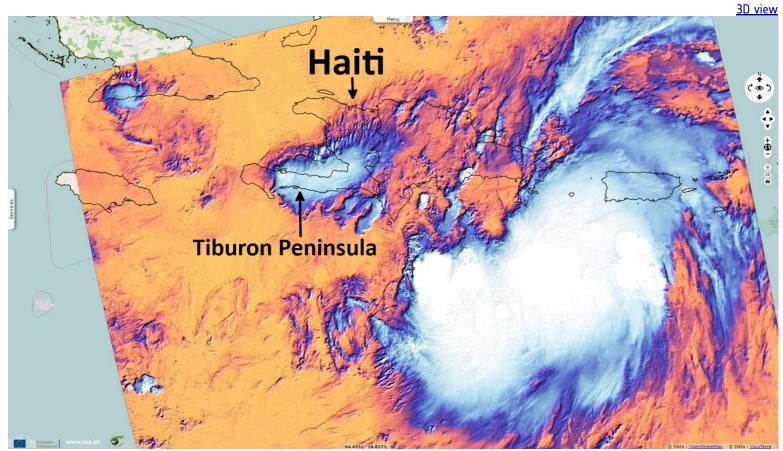

Fig. 2 - S2 (14.08.2021) - The city of Les Cayes, Haiti's third largest, was the closest to the epicenter of the earthquake.

Fig. 3 - S2 (16.08.2021) - Rescue efforts were hindered due to rain from Tropical Depression Grace on 16 August which produced up to 38 cm of rainfall in Haiti.

Fig. 4 - S2 (17.08.2021) - It hampered rescue and recovery efforts in the affected area and threatened the affected area with the potential for mudslides.

The views expressed herein can in no way be taken to reflect the official opinion of the European Space Agency or the European Union. Contains modified Copernicus Sentinel data 2021, processed by VisioTerra.