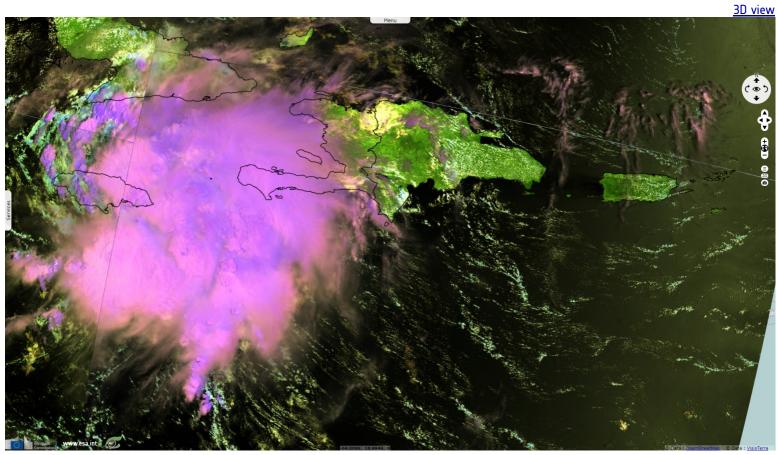

Fig. 2 - S2 (14.08.2021) - The city of Les Cayes, Haiti's third largest, was the closest to the epicenter of the earthquake.

Fig. 3 - S2 (16.08.2021) - Rescue efforts were hindered due to rain from Tropical Depression Grace on 16 August which produced up to 38 cm of rainfall in Haiti.

Fig. 4 - S2 (17.08.2021) - It hampered rescue and recovery efforts in the affected area and threatened the affected area with the potential for mudslides.

The views expressed herein can in no way be taken to reflect the official opinion of the European Space Agency or the European Union. Contains modified Copernicus Sentinel data 2021, processed by VisioTerra.