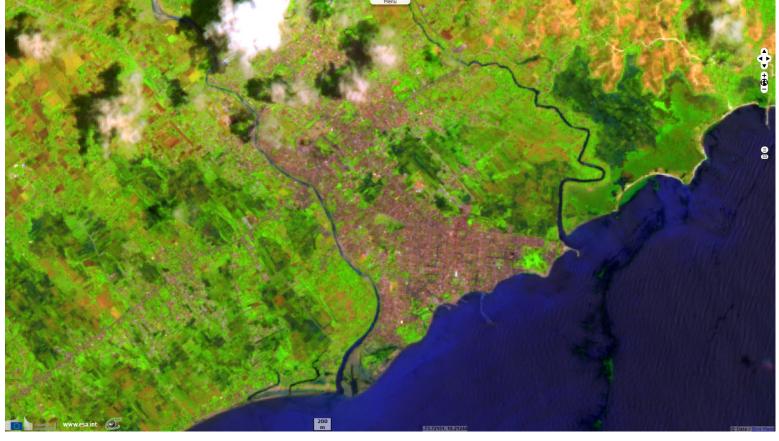

<u>Author(s)</u>: Sentinel Vision team, VisioTerra, France - <u>svp@visioterra.fr</u>

Keyword(s): Emergency, natural disaster, hurricane, cyclone, earthquake, geohazard, Haiti, Gulf of Mexico

Fig. 1 - S2 (14.08.2021) - On 14 August 2021, a magnitude 7.2 earthquake struck the Tiburon Peninsula in Haiti, killing at least 2207 people. 2D view