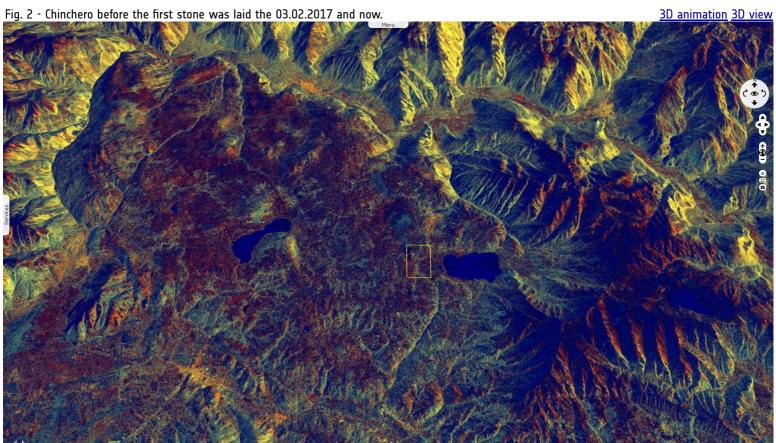

## Building of Chinchero airport creates a risk of mass tourism on the Machu Picchu

Sentinel-1 CSAR IW acquired on 30 January 2017 at 10:22:19 UTC Sentinel-2 MSI acquired on 29 July 2019 at 14:57:39 UTC Sentinel-1 CSAR IW acquired on 31 July 2019 at 10:22:38 UTC