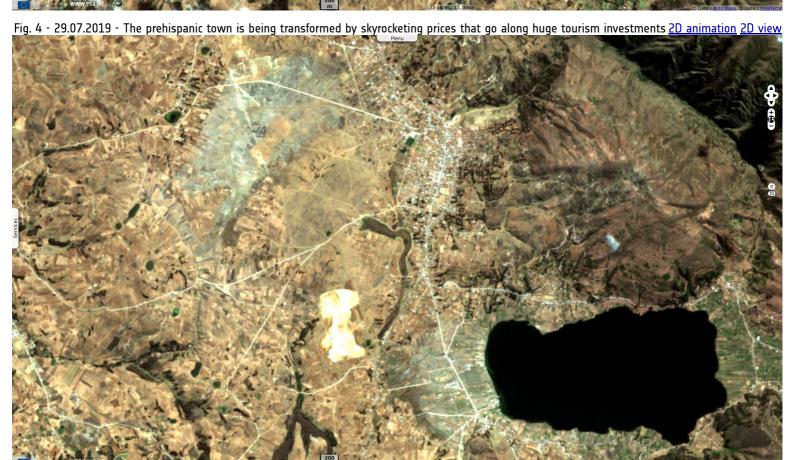

## Building of Chinchero airport creates a risk of mass tourism on the Machu Picchu

Sentinel-1 CSAR IW acquired on 30 January 2017 at 10:22:19 UTC Sentinel-2 MSI acquired on 29 July 2019 at 14:57:39 UTC Sentinel-1 CSAR IW acquired on 31 July 2019 at 10:22:38 UTC