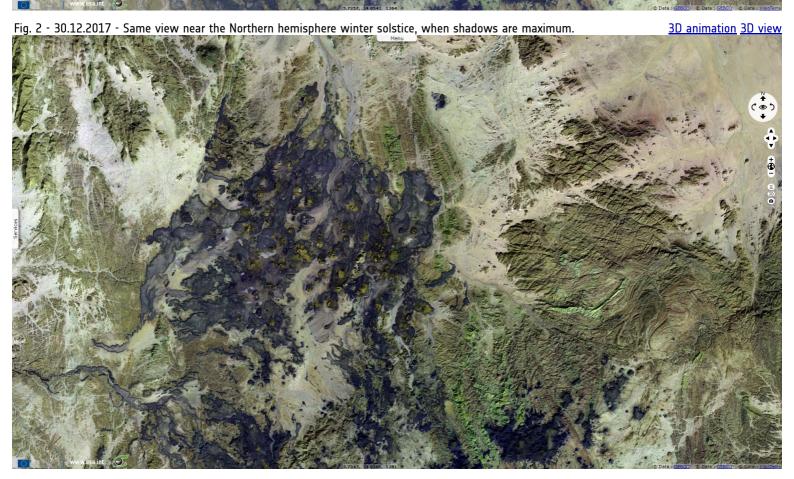

## Observing solstice shadows on Tropic of Cancer - Africa

Sentinel-2 MSI acquired on 11 December 2017 at 08:03:21 UTC Sentinel-2 MSI acquired on 30 December 2017 at 10:14:21 UTC Sentinel-2 MSI acquired on 13 June 2018 at 10:10:19 UTC

Sentinel-2 MSI acquired on 18 June 2018 at 10:10:21 UTC Sentinel-2 MSI acquired on 24 June 2018 at 07:56:09 UTC

<u>Author(s):</u> Sentinel Vision team, VisioTerra, France - <u>svp@visioterra.fr</u>

Keyword(s): Land, seasons, summer, winter, tropics, mountain range, shadow