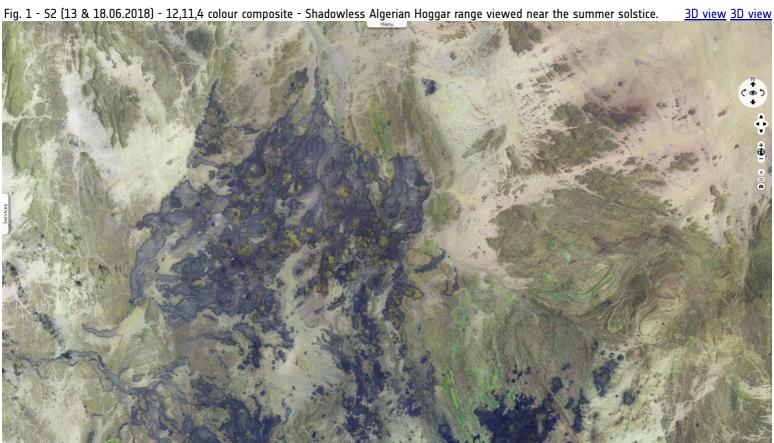

## Observing solstice shadows on Tropic of Cancer - Africa

Sentinel-2 MSI acquired on 11 December 2017 at 08:03:21 UTC Sentinel-2 MSI acquired on 30 December 2017 at 10:14:21 UTC Sentinel-2 MSI acquired on 13 June 2018 at 10:10:19 UTC

Sentinel-2 MSI acquired on 18 June 2018 at 10:10:21 UTC Sentinel-2 MSI acquired on 24 June 2018 at 07:56:09 UTC

<u>Author(s):</u> Sentinel Vision team, VisioTerra, France - <u>svp@visioterra.fr</u>

Keyword(s): Land, seasons, summer, winter, tropics, mountain range, shadow