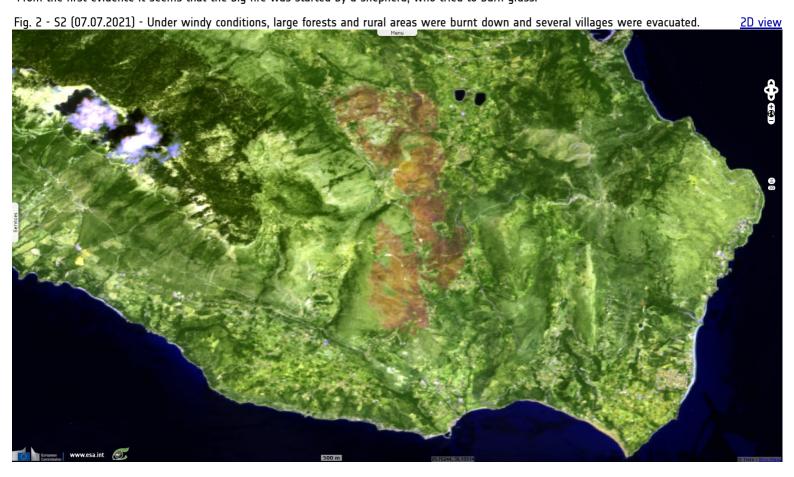

## A fire burns through Kephalonia island, Greece

Sentinel-2 MSI acquired on 02 July 2021 at 09:20:29 UTC Sentinel-2 MSI acquired on 07 July 2021 at 09:20:31 UTC

Author(s): Sentinel Vision team, VisioTerra, France - svp@visioterra.fr

Keyword(s): Emergency, wildfire, fire, island, drought, heatwave, Greece

From the first evidence it seems that the big fire was started by a shepherd, who tried to burn grass.

The views expressed herein can in no way be taken to reflect the official opinion of the European Space Agency or the European Union.