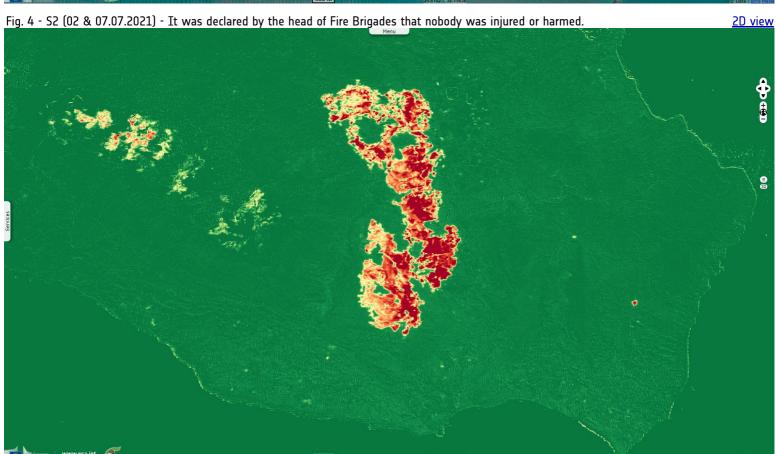

## A fire burns through Kephalonia island, Greece

Sentinel-2 MSI acquired on 02 July 2021 at 09:20:29 UTC Sentinel-2 MSI acquired on 07 July 2021 at 09:20:31 UTC

Author(s): Sentinel Vision team, VisioTerra, France - svp@visioterra.fr

Keyword(s): Emergency, wildfire, fire, island, drought, heatwave, Greece

From the first evidence it seems that the big fire was started by a shepherd, who tried to burn grass.

The views expressed herein can in no way be taken to reflect the official opinion of the European Space Agency or the European Union.