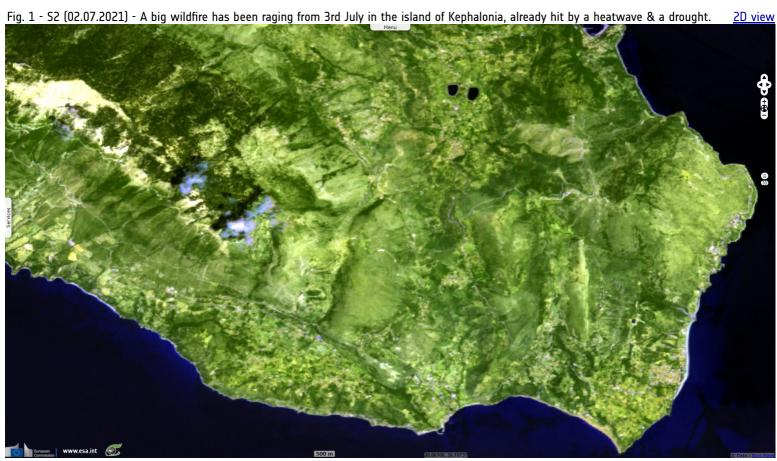

## A fire burns through Kephalonia island, Greece

Sentinel-2 MSI acquired on 02 July 2021 at 09:20:29 UTC Sentinel-2 MSI acquired on 07 July 2021 at 09:20:31 UTC

Author(s): Sentinel Vision team, VisioTerra, France - svp@visioterra.fr

Keyword(s): Emergency, wildfire, fire, island, drought, heatwave, Greece

From the first evidence it seems that the big fire was started by a shepherd, who tried to burn grass.

The views expressed herein can in no way be taken to reflect the official opinion of the European Space Agency or the European Union.