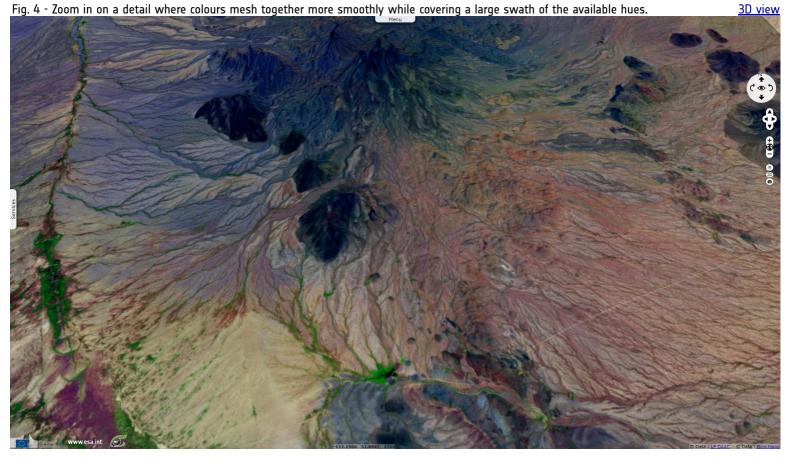

Fig. 4 - Zoom in on a detail where colours mesh together more smoothly while covering a large swath of the available hues.

Fig. 5 - Watershed, passes, talwegs and ridges are easy to identify amid this barren land showing in pastel colour tones.