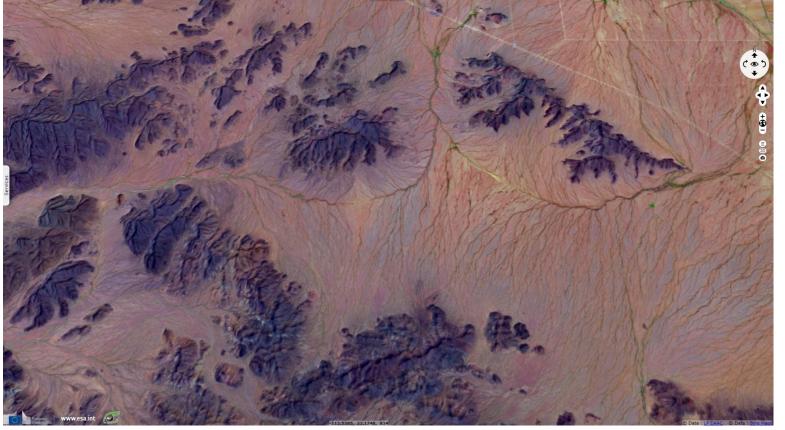

Fig. 4 - Zoom in on a detail where colours mesh together more smoothly while covering a large swath of the available hues.

Fig. 5 - Watershed, passes, talwegs and ridges are easy to identify amid this barren land showing in pastel colour tones.

<u>3D view</u>

The views expressed herein can in no way be taken to reflect the official opinion of the European Space Agency or the European Union. Contains modified Copernicus Sentinel data 2019, processed by VisioTerra.