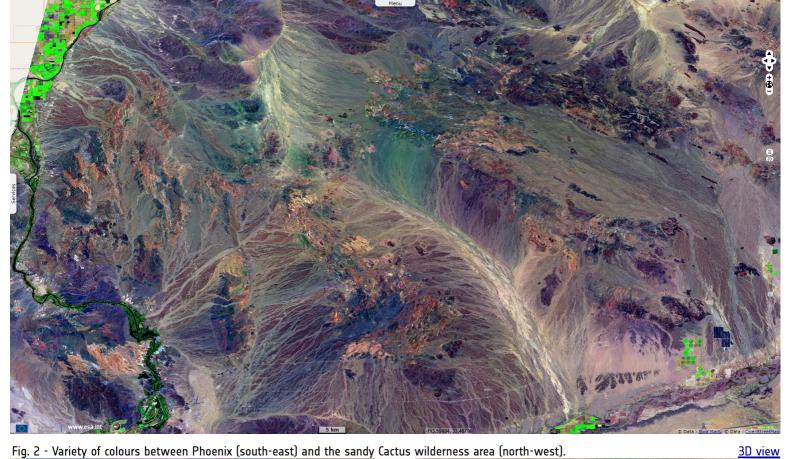

Fig. 1 - S2 (16.08.2019) - 11,8,2 colour composite - SW Arizona near Yuma between what remains of Colorado (west) & Gila (south) rivers. 2D view

Fig. 2 - Variety of colours between Phoenix (south-east) and the sandy Cactus wilderness area (north-west).

While the south-west of Arizona shows mostly in shades of brown contrasted by the hydrographic network and the occasional mine, NIR & SWIR bands show a richer colour palette.

Fig. 3 - From soft transitions to stark contrasts, the painter of this scene used a lot of colours.