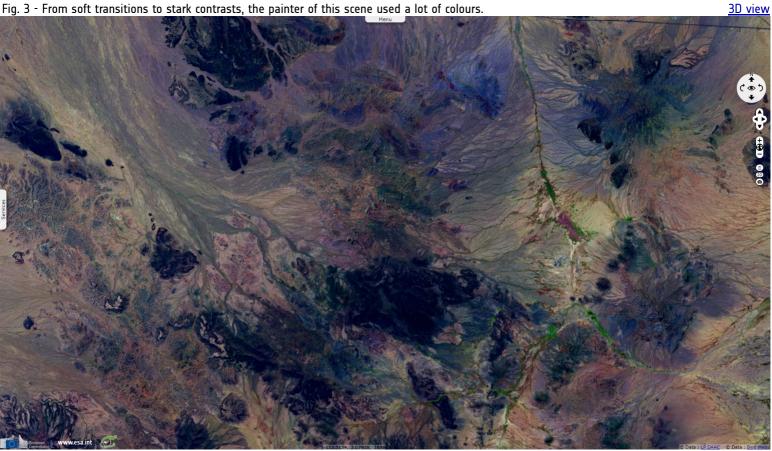

While the south-west of Arizona shows mostly in shades of brown contrasted by the hydrographic network and the occasional mine, NIR & SWIR bands show a richer colour palette.

Fig. 3 - From soft transitions to stark contrasts, the painter of this scene used a lot of colours.