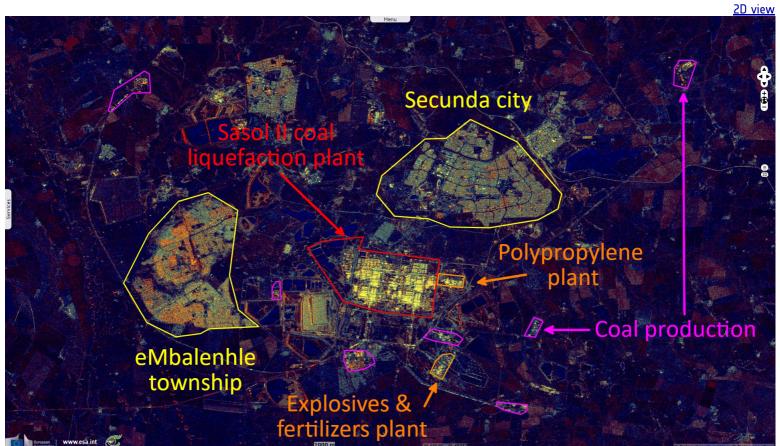

Sasol Coal liquefaction plants currently supply about 28% of South Africa's fuel needs from coal.

Fig. 2 - S2 (22.04.2018) - Lying between underground coal mines & gold mines, Secunda city & eMbalenhle township were built specifically to host their workers.

Fig. 3 - S1 (21.06.2021, 03 & 15.07.2021) - World's biggest single-site greenhouse gases emitter, Secunda "produces the most polluting liquid fuels in the world."

Fig. 4 - S2 (25.07.2021) - At 56.5 million tons of greenhouse gases a year, Secunda's emissions exceed that of over 100 countries, including Norway & Portugal.