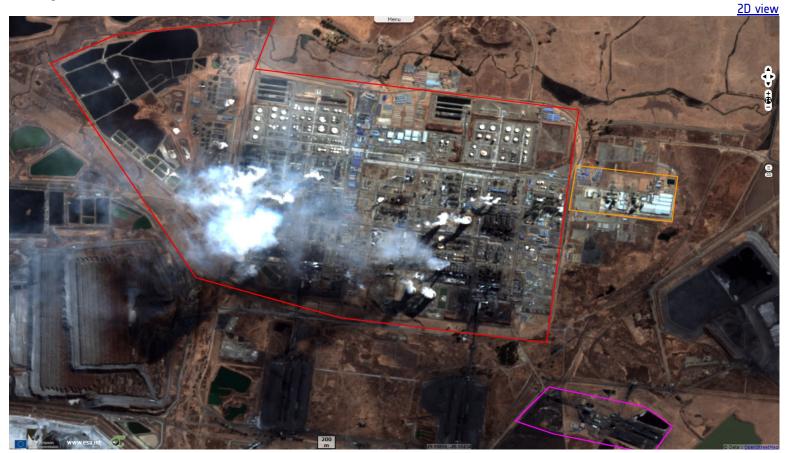

Fig. 3 - S1 (21.06.2021, 03 & 15.07.2021) - World's biggest single-site greenhouse gases emitter, Secunda "produces the most polluting liquid fuels in the world."

Fig. 4 - S2 (25.07.2021) - At 56.5 million tons of greenhouse gases a year, Secunda's emissions exceed that of over 100 countries, including Norway & Portugal.

The views expressed herein can in no way be taken to reflect the official opinion of the European Space Agency or the European Union.

Contains modified Copernicus Sentinel data 2021, processed by VisioTerra.