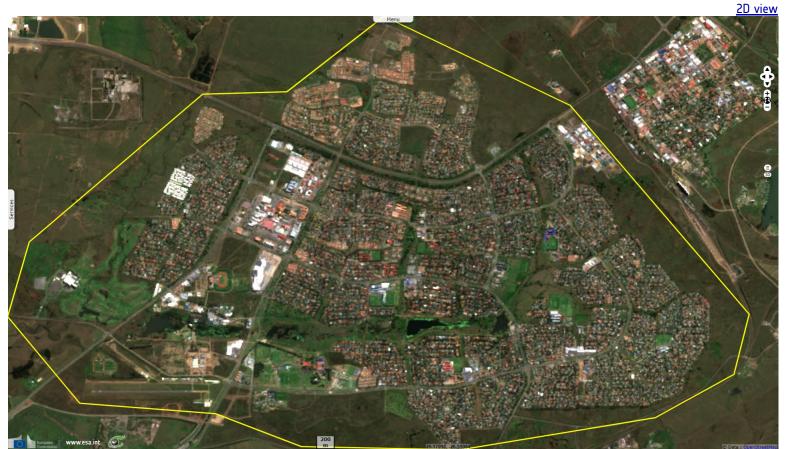

Sasol Coal liquefaction plants currently supply about 28% of South Africa's fuel needs from coal.

Fig. 2 - S2 (22.04.2018) - Lying between underground coal mines & gold mines, Secunda city & eMbalenhle township were built specifically to host their workers.