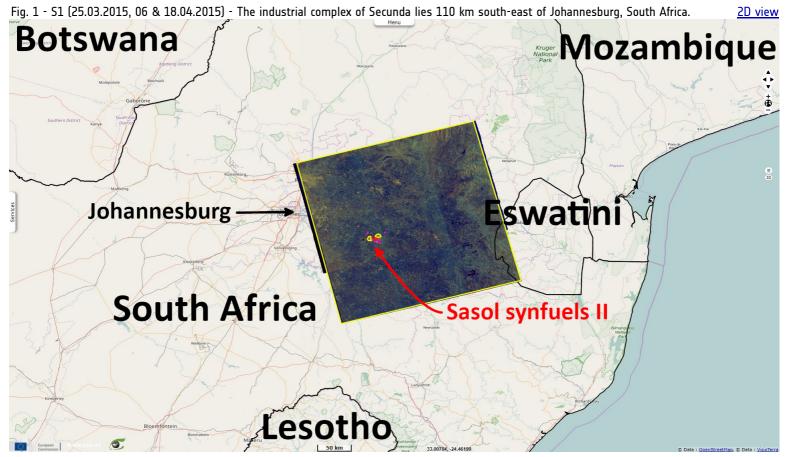

## Earth Overshoot Day, Sasol industrial complex of Secunda, world's biggest single-site greenhouse gases emitter, RSA

Sentinel-1 CSAR IW acquired on 25 March 2015 at 16:38:14 UTC

Sentinel-2 MSI acquired on 22 April 2018 at 07:46:09 UTC