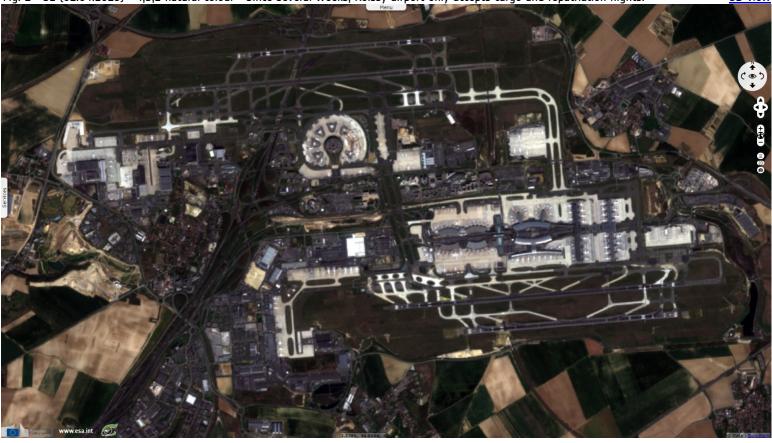

Keyword(s): Plane, infrastructure, health, airport, transport, tourism, Paris, France

Fig. 1 - S2 (01.04.2019) - 4,3,2 natural colour - Since several weeks, Roissy airport only accepts cargo and repatriation flights. 3D view

Roissy Charles de Gaulle counts 4 runways, 76 millions passengers, direct flights to over 300 cities, to over 100 countries & 150 airlines.

The views expressed herein can in no way be taken to reflect the official opinion of the European Space Agency or the European Union.