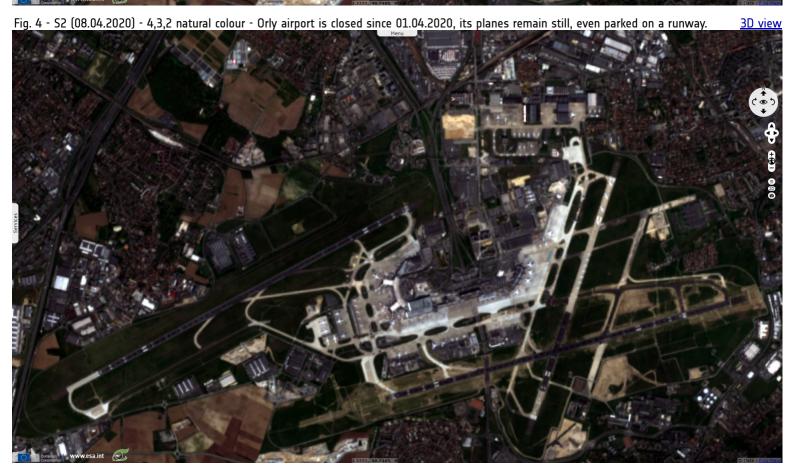

Keyword(s): Plane, infrastructure, health, airport, transport, tourism, Paris, France

Fig. 1 - S2 (01.04.2019) - 4,3,2 natural colour - Since several weeks, Roissy airport only accepts cargo and repatriation flights. 3D view