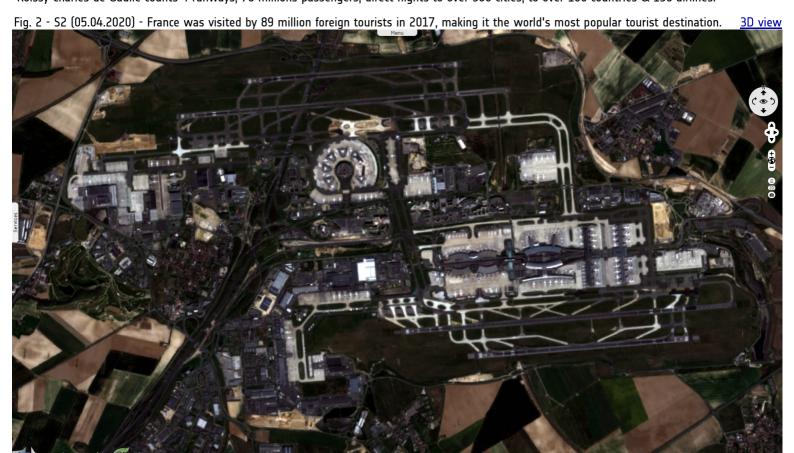

Keyword(s): Plane, infrastructure, health, airport, transport, tourism, Paris, France

Fig. 1 - S2 (01.04.2019) - 4,3,2 natural colour - Since several weeks, Roissy airport only accepts cargo and repatriation flights. 3D view

Roissy Charles de Gaulle counts 4 runways, 76 millions passengers, direct flights to over 300 cities, to over 100 countries & 150 airlines.

The views expressed herein can in no way be taken to reflect the official opinion of the European Space Agency or the European Union.