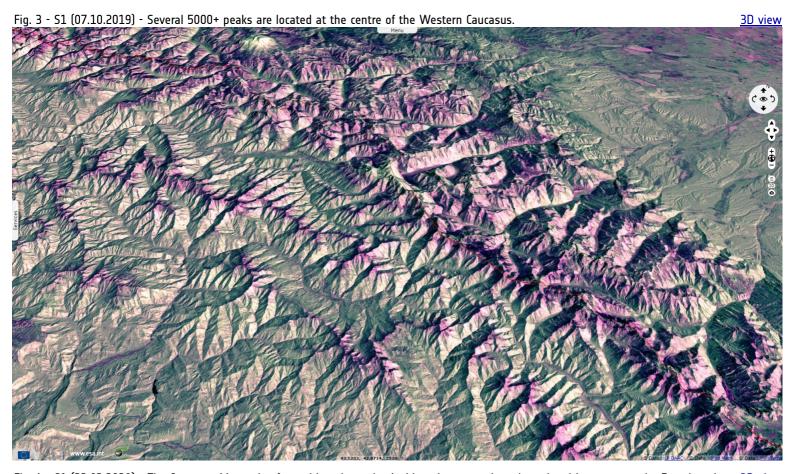

Fig. 4 - S1 (23.03.2020) - The Caucasus Mountains formed largely as the Arabian plate moved northwards with respect to the Eurasian plate. 3D view

The views expressed herein can in no way be taken to reflect the official opinion of the European Space Agency or the European Union.