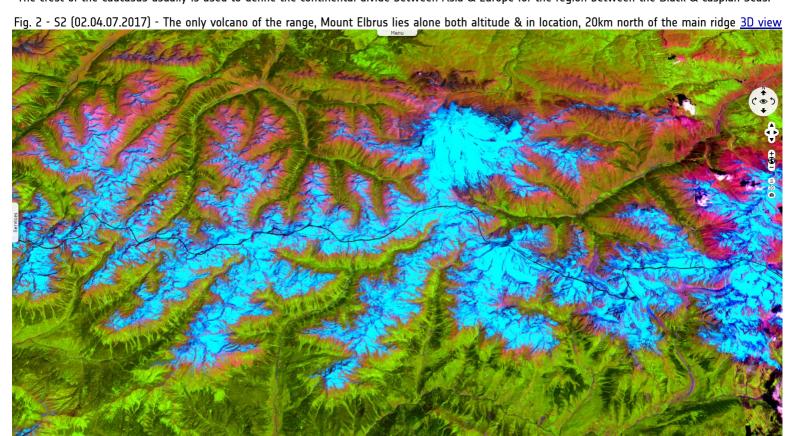

Fig. 1 - S2 (02.04.07.2017) - Mount Elbrus, highest peak in Europe at 5642 m, is a dormant stratovolcano lying within the Western Caucasus. 2D view

The crest of the Caucasus usually is used to define the continental divide between Asia & Europe for the region between the Black & Caspian Seas.