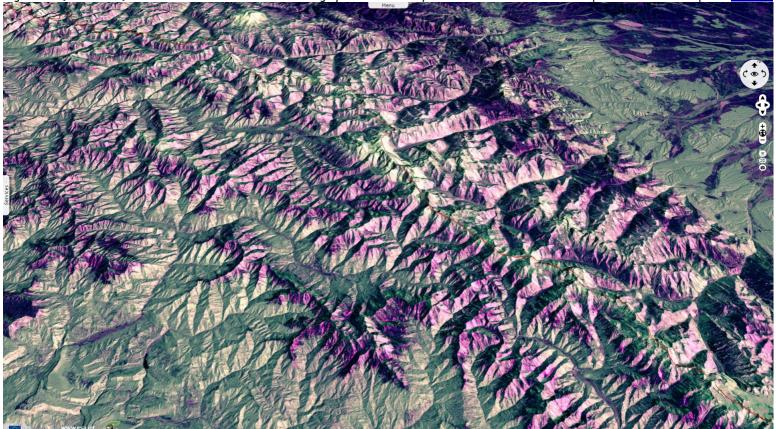

Fig. 4 - S1 (23.03.2020) - The Caucasus Mountains formed largely as the Arabian plate moved northwards with respect to the Eurasian plate. 3D view

The views expressed herein can in no way be taken to reflect the official opinion of the European Space Agency or the European Union.