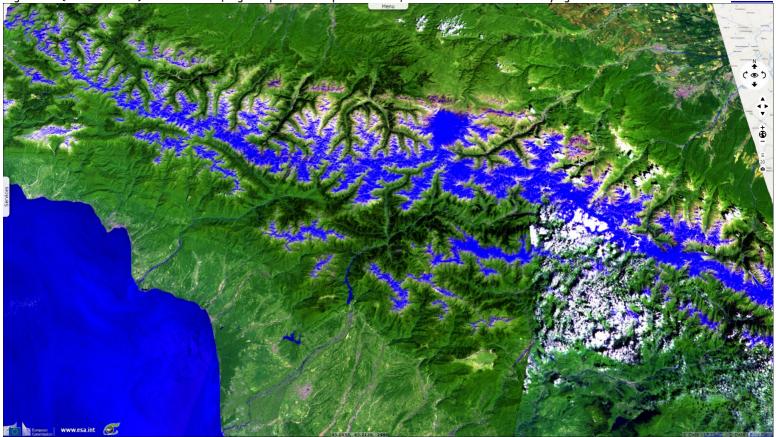

Fig. 1 - S2 (02.04.07.2017) - Mount Elbrus, highest peak in Europe at 5642 m, is a dormant stratovolcano lying within the Western Caucasus. 2D view

The crest of the Caucasus usually is used to define the continental divide between Asia & Europe for the region between the Black & Caspian Seas.