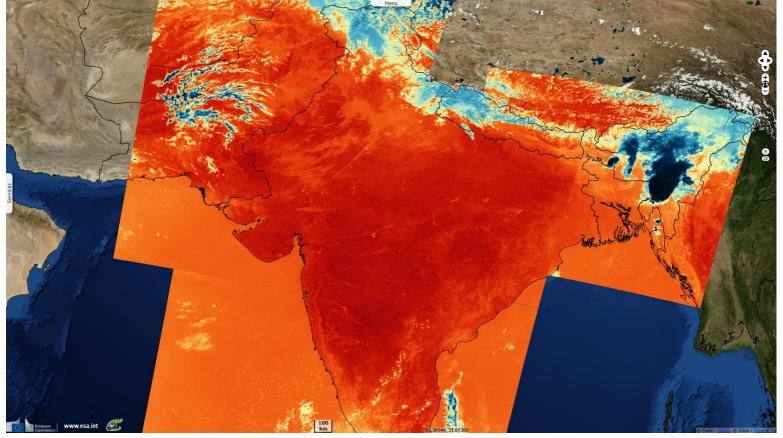

Author(s): Sentinel Vision team, VisioTerra, France - svp@visioterra.fr

Keyword(s): Heatwave, precipitations, monsoon, India, Pakistan

Fig. 1 - S3 SLSTR (17 & 18.05.2019) - S8 thermal band - From mid-May to June, a lasting heatwave killed hundreds; 50°C were exceeded. 2D view