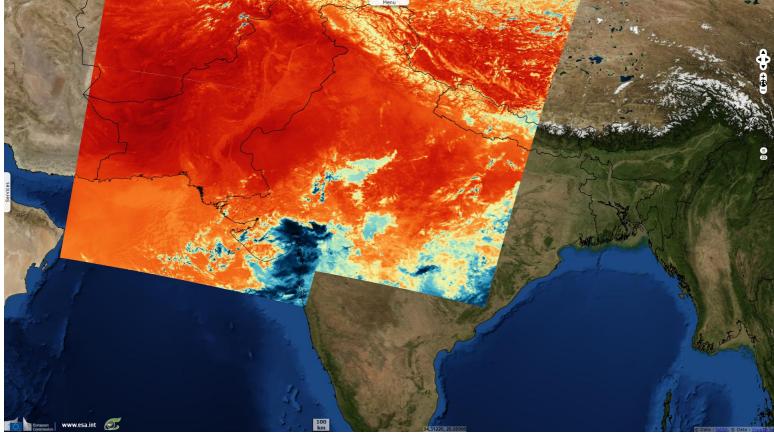

Fig. 2 - 06.06.2019 - The rainy monsoon arrived a week late in June, allowing the heatwave to persist longer.

2D view

Fig. 3 - 18.06.2019 - The monsoon rains then took a lot longer than usual to reach and refresh inland regions.