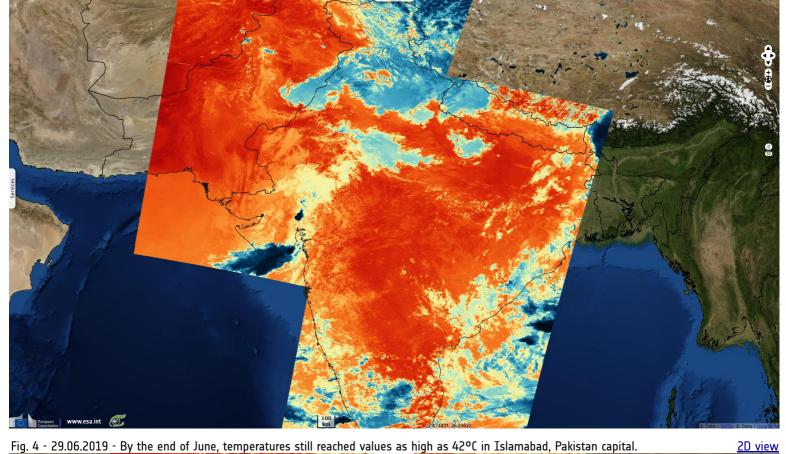

Fig. 4 - 29.06.2019 - By the end of June, temperatures still reached values as high as 42°C in Islamabad, Pakistan capital.

The views expressed herein can in no way be taken to reflect the official opinion of the European Space Agency or the European Union. Contains modified Copernicus Sentinel data 2019, processed by VisioTerra.