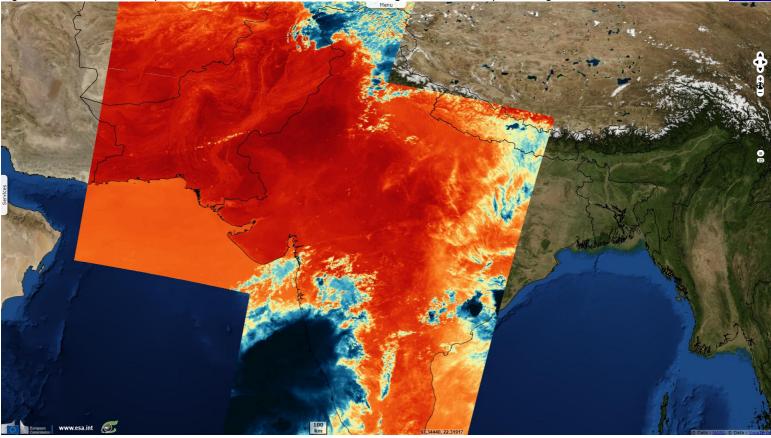

Fig. 2 - 06.06.2019 - The rainy monsoon arrived a week late in June, allowing the heatwave to persist longer.

2D view

Fig. 3 - 18.06.2019 - The monsoon rains then took a lot longer than usual to reach and refresh inland regions.