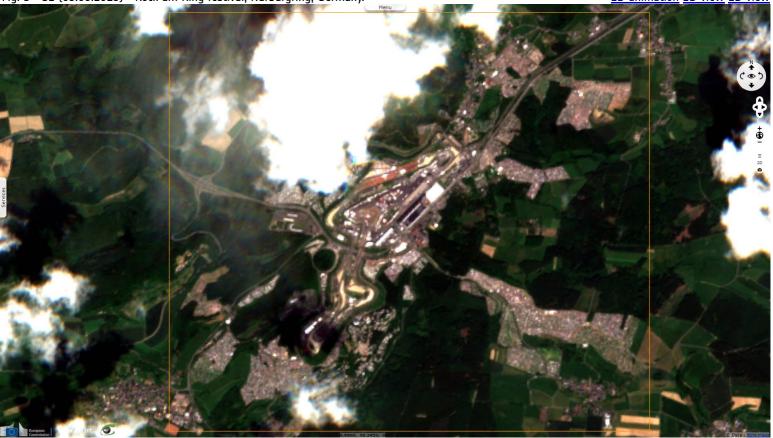

Fig. 3 - S2 (09.06.2019) - Rock am Ring festival, Nürburgring, Germany.

2D animation 2D view 2D view

Rock am Ring takes place at the Nürburgring race track where 85 000 visitors enjoy rock, heavy metal and electronic music. With its twin event Rock

im Park (simultaneously held in Nuremberg), they are the largest music festivals held in Germany.

Glastonbury festival is now attended by around 135000 festivalgoers. It hosts dance, comedy, theatre, circus, cabaret, and other arts alongside pop and rock headliners.