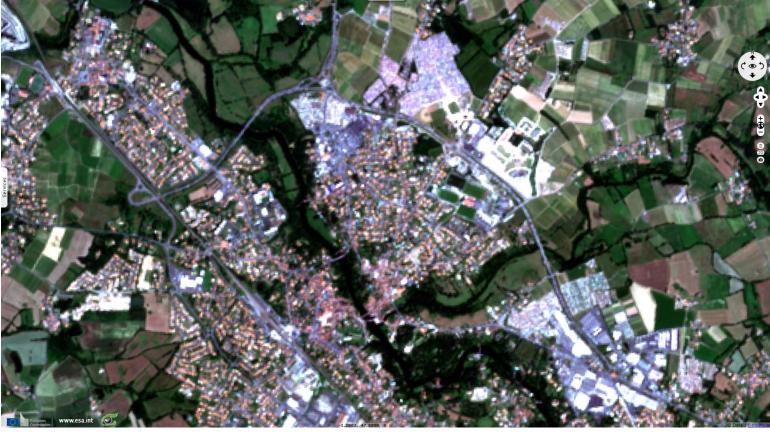

Fig. 5 - S2 (23.06.2018) - Clisson, France, will miss its tens of thousand tents this year.

The French medieval city of Clisson and its 7000 inhabitants usually hosts the biggest French festival, the Hellfest where 170 heavy metal, extreme metal and punk bands perform for 65 000 fans. This 15th edition had sold out in 3h in September 2020.