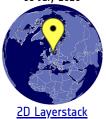

Fig. 1 - S2 (09.06.2016) - Download festival at Donington is the most popular heavy metal & rock festival in UK.

2D animation 2D view 2D view

Fig. 2 - S2 (04.07.2018) - Croplands remain void of the usual tent villages after Roskilde festival got cancelled in 2020. 2D animation 2D view 2D view

The Danish Roskilde Festival is largest music festival in Northern Europe gathering 130 000 enthousiasts of rock, pop, electronic, reggae, hip hop, metal & world music. The 50th edition in 2020 was sold out since 30 March.