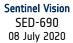

Fig. 1 - S2 (09.06.2016) - Download festival at Donington is the most popular heavy metal & rock festival in UK.

2D animation 2D view 2D view

Fig. 2 - S2 (04.07.2018) - Croplands remain void of the usual tent villages after Roskilde festival got cancelled in 2020. 2D animation 2D view 2D view

The Danish Roskilde Festival is largest music festival in Northern Europe gathering 130 000 enthousiasts of rock, pop, electronic, reggae, hip hop, metal & world music. The 50th edition in 2020 was sold out since 30 March.