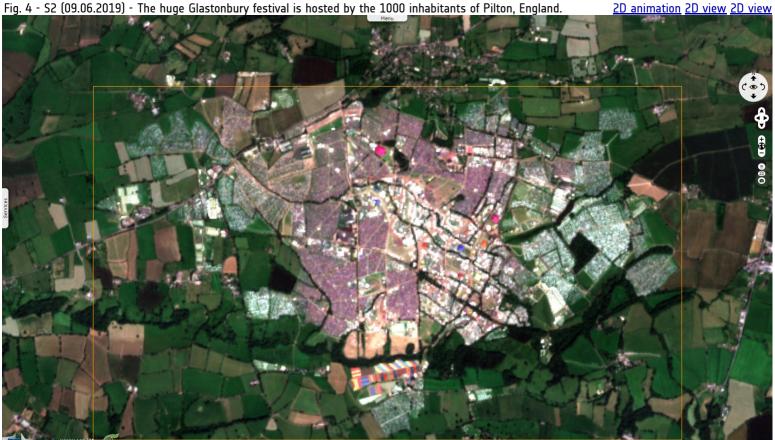

im Park (simultaneously held in Nuremberg), they are the largest music festivals held in Germany.

Glastonbury festival is now attended by around 135000 festivalgoers. It hosts dance, comedy, theatre, circus, cabaret, and other arts alongside pop and rock headliners.