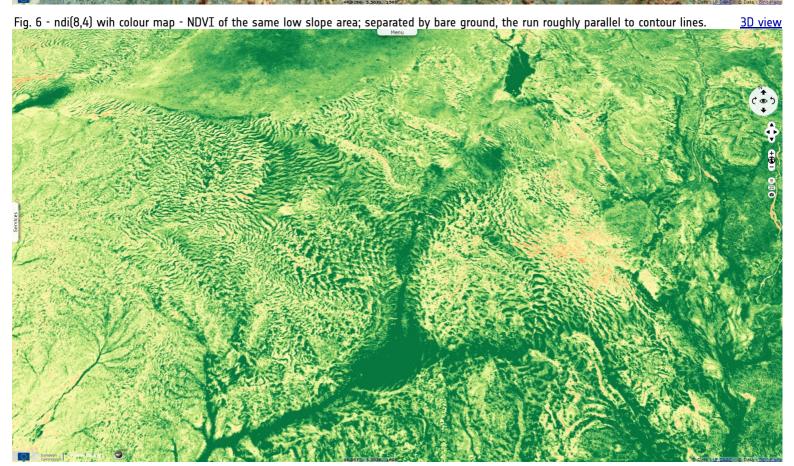

## Tiger stripes in the middle Shebelle region, Ethiopia

Sentinel-2 MSI acquired on 23 May 2017 at 07:23:11 UTC

Sentinel-1 CSAR IW acquired on 24 May 2017 at 15:15:59 UTC

Sentinel-1 CSAR IW acquired on 05 June 2017 at 15:16:00 UTC

Sentinel-1 CSAR IW acquired on 17 June 2017 at 15:16:01 UTC

Sentinel-2 MSI acquired on 27 July 2018 at 07:16:21 UTC

<u>Author(s):</u> Sentinel Vision team, VisioTerra, France - <u>svp@visioterra.fr</u>

Keyword(s): Land, vegetation, dune, erg, canyons, Ethiopia