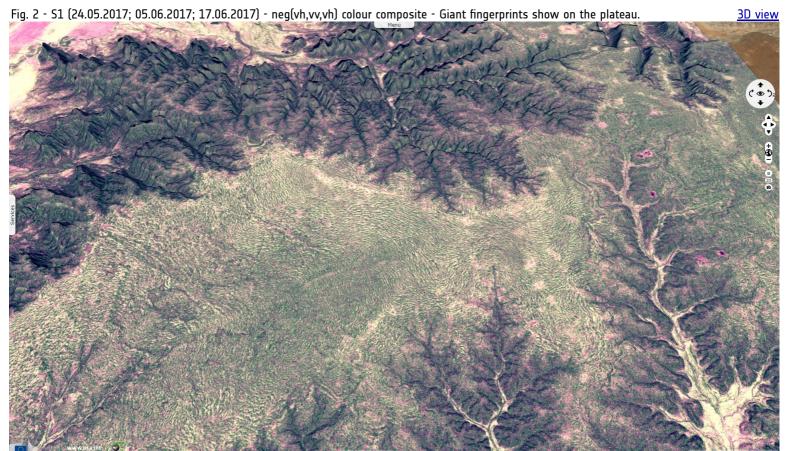

## Tiger stripes in the middle Shebelle region, Ethiopia

Sentinel-2 MSI acquired on 23 May 2017 at 07:23:11 UTC

Sentinel-1 CSAR IW acquired on 24 May 2017 at 15:15:59 UTC

Sentinel-1 CSAR IW acquired on 05 June 2017 at 15:16:00 UTC

Sentinel-1 CSAR IW acquired on 17 June 2017 at 15:16:01 UTC

Sentinel-2 MSI acquired on 27 July 2018 at 07:16:21 UTC

<u>Author(s):</u> Sentinel Vision team, VisioTerra, France - <u>svp@visioterra.fr</u>

Keyword(s): Land, vegetation, dune, erg, canyons, Ethiopia