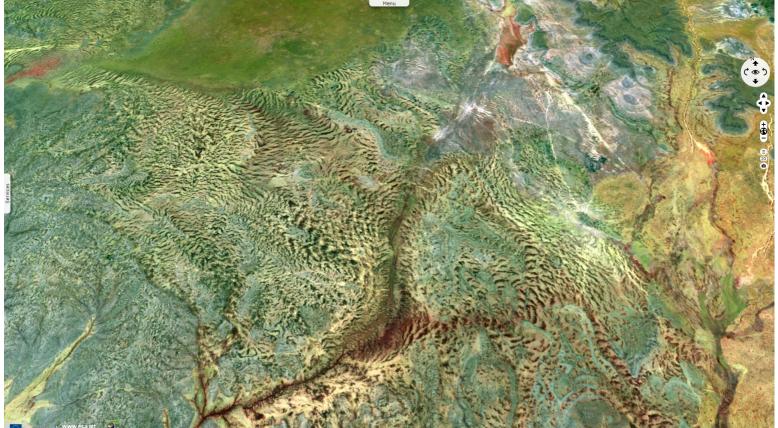

## Tiger stripes in the middle Shebelle region, Ethiopia

Sentinel-2 MSI acquired on 23 May 2017 at 07:23:11 UTC

Sentinel-1 CSAR IW acquired on 24 May 2017 at 15:15:59 UTC

Sentinel-1 CSAR IW acquired on 05 June 2017 at 15:16:00 UTC

Sentinel-1 CSAR IW acquired on 17 June 2017 at 15:16:01 UTC

Sentinel-2 MSI acquired on 27 July 2018 at 07:16:21 UTC

<u>Author(s):</u> Sentinel Vision team, VisioTerra, France - <u>svp@visioterra.fr</u>

Keyword(s): Land, vegetation, dune, erg, canyons, Ethiopia