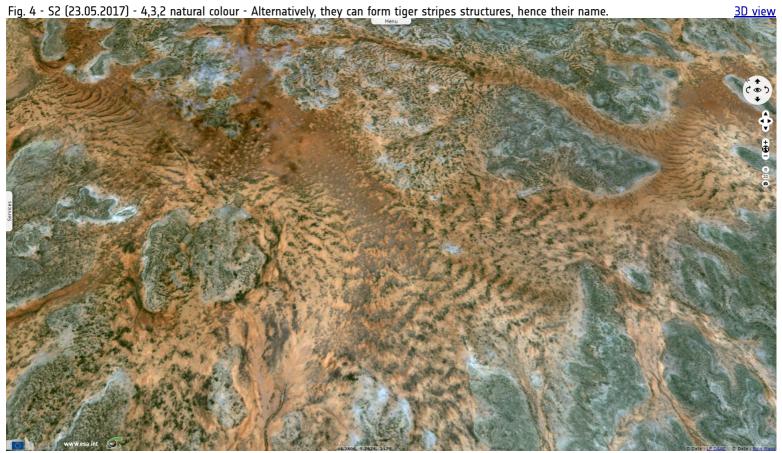

## Tiger stripes in the middle Shebelle region, Ethiopia

Sentinel-2 MSI acquired on 23 May 2017 at 07:23:11 UTC

Sentinel-1 CSAR IW acquired on 24 May 2017 at 15:15:59 UTC

Sentinel-1 CSAR IW acquired on 05 June 2017 at 15:16:00 UTC

Sentinel-1 CSAR IW acquired on 17 June 2017 at 15:16:01 UTC

Sentinel-2 MSI acquired on 27 July 2018 at 07:16:21 UTC

<u>Author(s):</u> Sentinel Vision team, VisioTerra, France - <u>svp@visioterra.fr</u>

Keyword(s): Land, vegetation, dune, erg, canyons, Ethiopia