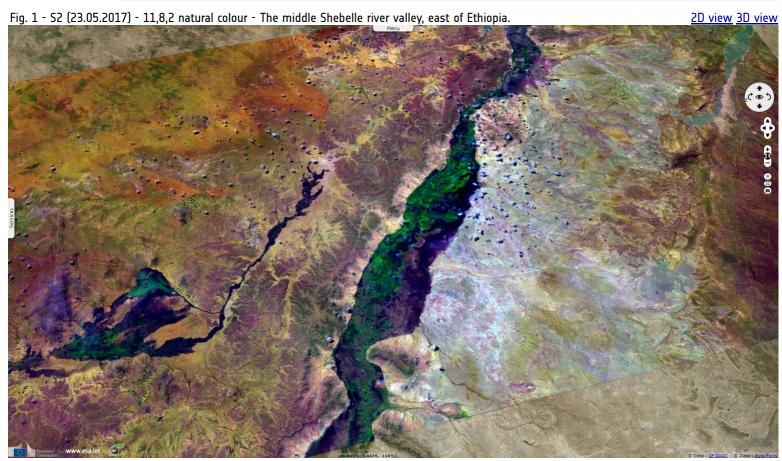

## Tiger stripes in the middle Shebelle region, Ethiopia

Sentinel-2 MSI acquired on 23 May 2017 at 07:23:11 UTC

Sentinel-1 CSAR IW acquired on 24 May 2017 at 15:15:59 UTC

Sentinel-1 CSAR IW acquired on 05 June 2017 at 15:16:00 UTC

Sentinel-1 CSAR IW acquired on 17 June 2017 at 15:16:01 UTC

Sentinel-2 MSI acquired on 27 July 2018 at 07:16:21 UTC

<u>Author(s):</u> Sentinel Vision team, VisioTerra, France - <u>svp@visioterra.fr</u>

Keyword(s): Land, vegetation, dune, erg, canyons, Ethiopia