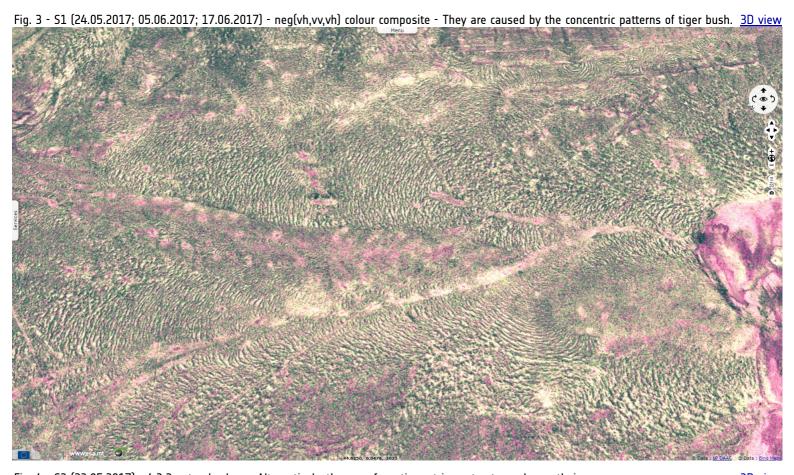

## Tiger stripes in the middle Shebelle region, Ethiopia

Sentinel-2 MSI acquired on 23 May 2017 at 07:23:11 UTC

Sentinel-1 CSAR IW acquired on 24 May 2017 at 15:15:59 UTC

Sentinel-1 CSAR IW acquired on 05 June 2017 at 15:16:00 UTC

Sentinel-1 CSAR IW acquired on 17 June 2017 at 15:16:01 UTC

Sentinel-2 MSI acquired on 27 July 2018 at 07:16:21 UTC

<u>Author(s):</u> Sentinel Vision team, VisioTerra, France - <u>svp@visioterra.fr</u>

Keyword(s): Land, vegetation, dune, erg, canyons, Ethiopia