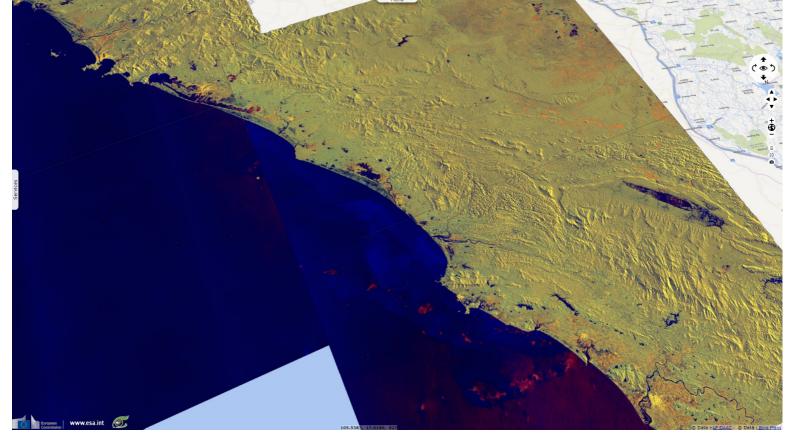

Author(s): Sentinel Vision team, VisioTerra, France - svp@visioterra.fr

Keyword(s): Emergency, natural disaster, precipitations, cyclone, typhoon, Vietnam

Fig. 1 - S1 (01 & 06.10.2020) - The Vietnam central coast was hit by a dramatic series of consecutive typhoons these last weeks.