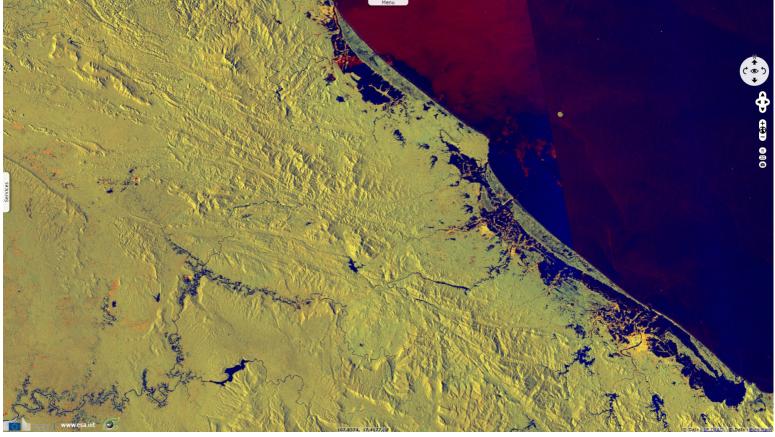

Fig. 2 - S1 (13 & 18.10.2020) - It has caused widespread flooding and landslides in five provinces in central Vietnam.

2D animation 2D view

2D view

Fig. 3 - These floods have have exposed more than 1.5 million children to disease, poor nutrition and developmental delay.