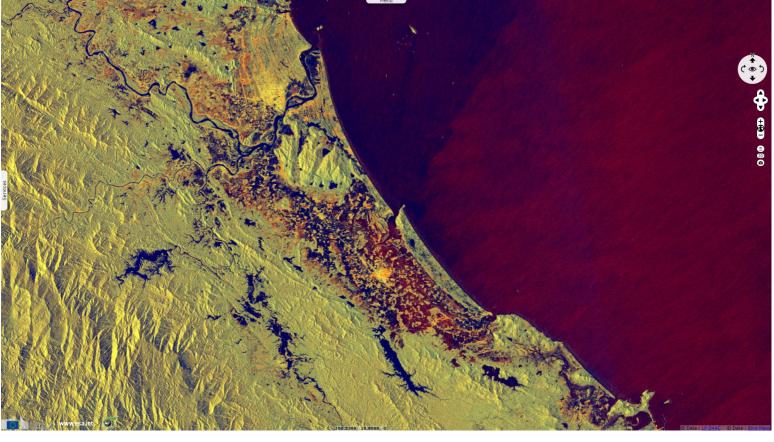

2D animation 2D view

Fig. 4 - Water levels of up to 2 metres affected over 135000 families, over 500000 people lost access to water.

2D animation 2D view

powered by

The views expressed herein can in no way be taken to reflect the official opinion of the European Space Agency or the European Union. Contains modified Copernicus Sentinel data 2020, processed by VisioTerra.