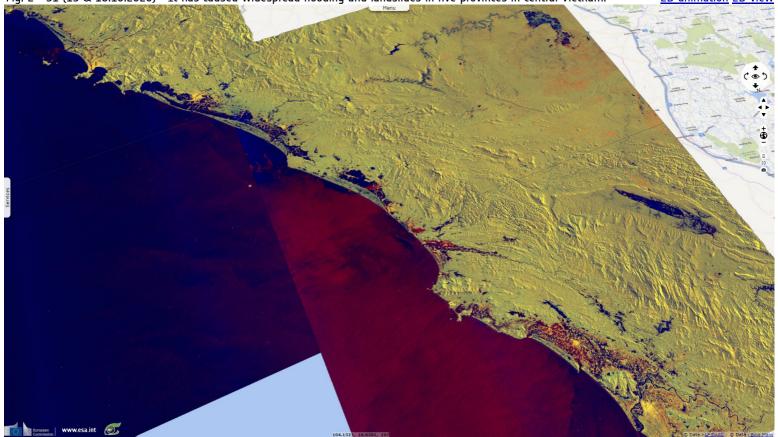

Fig. 2 - S1 (13 & 18.10.2020) - It has caused widespread flooding and landslides in five provinces in central Vietnam.

2D animation 2D view

2D view

Fig. 3 - These floods have have exposed more than 1.5 million children to disease, poor nutrition and developmental delay.