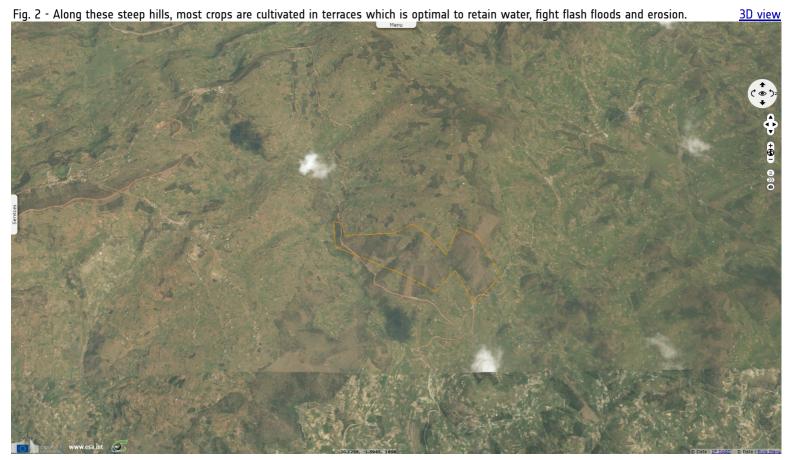

Keyword(s): Reforestation, climate change, geohazard, urban growth, flash floods, erosion, agriculture, Rwanda

Urban growth, soil depletion, erosion have caused an increase in accidents and loss in human lives.