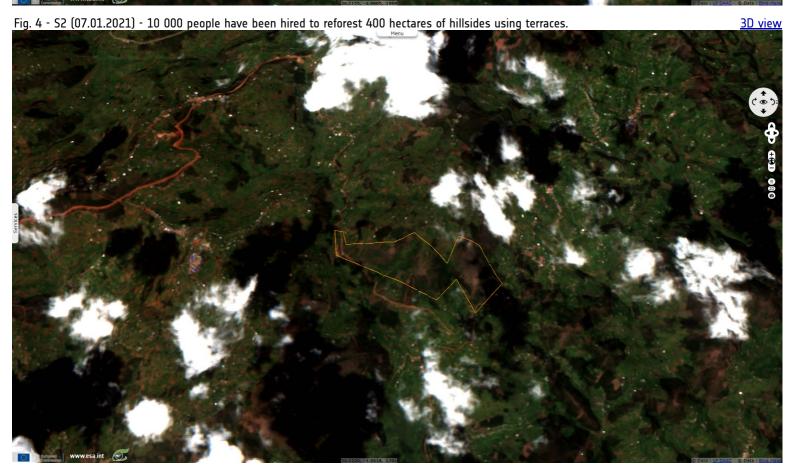

## Terrace reforestation backed by Green Climate Fund, Gicumbi, Rwanda

Sentinel-2 MSI acquired on 07 February 2020 at 08:10:19 UTC Sentinel-2 MSI acquired on 07 January 2021 at 08:13:21 UTC

<u>Author(s):</u> Sentinel Vision team, VisioTerra, France - <u>svp@visioterra.fr</u>

Keyword(s): Reforestation, climate change, geohazard, urban growth, flash floods, erosion, agriculture, Rwanda

Urban growth, soil depletion, erosion have caused an increase in accidents and loss in human lives.