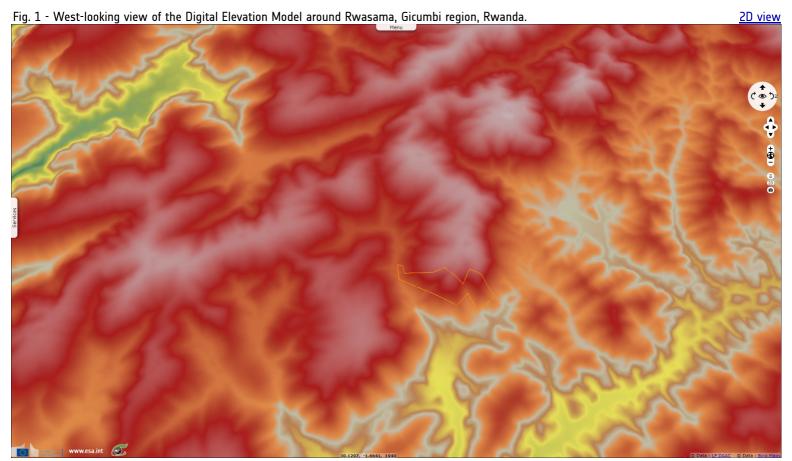

Keyword(s): Reforestation, climate change, geohazard, urban growth, flash floods, erosion, agriculture, Rwanda

Urban growth, soil depletion, erosion have caused an increase in accidents and loss in human lives.