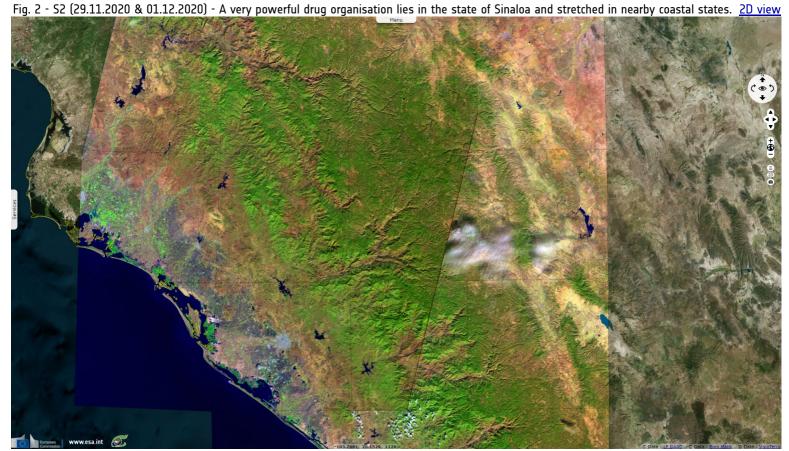

## Drug lord mountains, Sinaloa, Mexico

Sentinel-1 CSAR SM acquired on 22 November 2014 at 01:41:07 UTC

Sentinel-2 MSI acquired on 29 November 2020 & on 01 December 2020

Sentinel-1 CSAR IW acquired on 07 December 2020 at 01:49:20 UTC