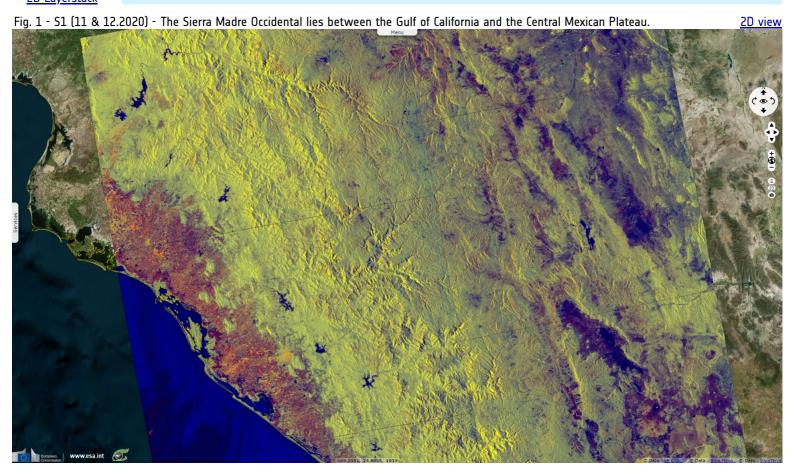

## Drug lord mountains, Sinaloa, Mexico

Sentinel-1 CSAR SM acquired on 22 November 2014 at 01:41:07 UTC

Sentinel-2 MSI acquired on 29 November 2020 & on 01 December 2020

Sentinel-1 CSAR IW acquired on 07 December 2020 at 01:49:20 UTC

It is where is produced large amounts of heroin sold in the United States, the turnover of the Sinaloa cartel is estimated at 2.9 billion euros.

The views expressed herein can in no way be taken to reflect the official opinion of the European Space Agency or the European Union.